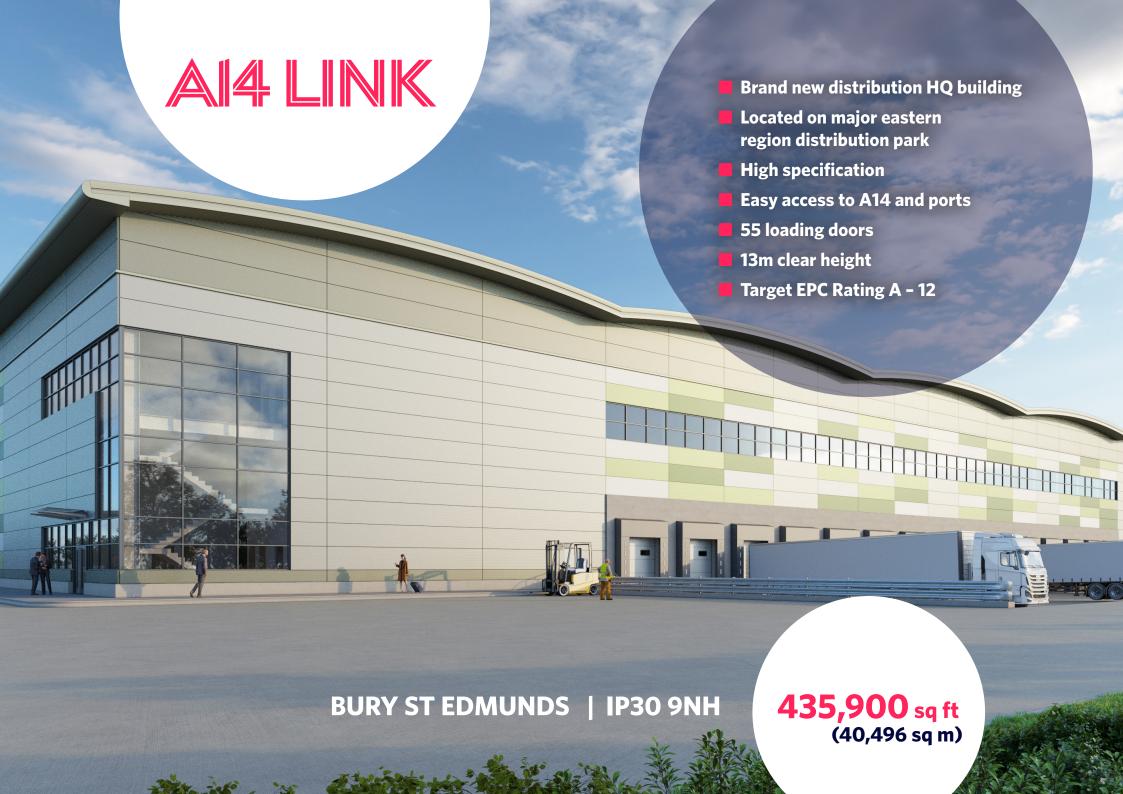

## **LOCATION**

Suffolk Park is located just outside the market town of Bury St Edmunds to the East. Bury St Edmunds at the heart of East Anglia, approximately 28 miles east of Cambridge, 28 miles north-west of Ipswich and 80 miles north-east of London.

Bury St Edmunds is located on the A14 dual carriageway, which provides access to both the south-east to Felixstowe, home of the UK's largest container port, and west to key road infrastructure such as the M11, A11, A1(M), M1 and M6. This network provides access to many of the UK's major cities including London and the South East, Cambridge, Birmingham, Manchester, Liverpool and Leeds.

Other occupiers on the park include Evri Parcelnet Ltd, Sketchers, Bleckman, MH Star UK Ltd, Unipart Logistics, Treatt, Sealey and The East of England Ambulance Trust.

FOR DETAILS ON THE RENTAL PACKAGE AVAILABLE, PLEASE CONTACT THE JOINT RETAINED AGENTS