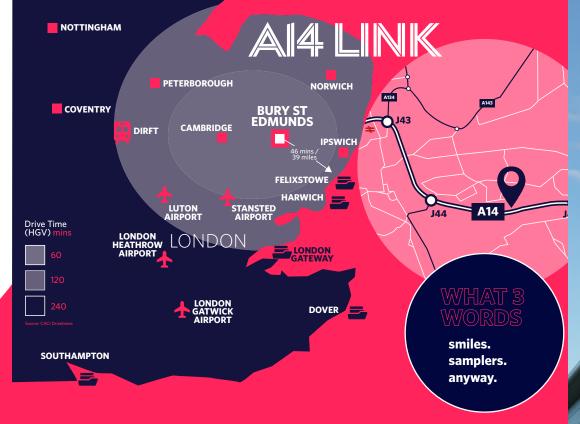

## **LOCATION**

Suffolk Park is located just outside the market town of Bury St Edmunds to the East. Bury St Edmunds at the heart of East Anglia, approximately 28 miles east of Cambridge, 28 miles north-west of Ipswich and 80 miles north-east of London.

Bury St Edmunds is located on the A14 dual carriageway, which provides access to both the south-east to Felixstowe, home of the UK's largest container port, and west to key road infrastructure such as the M11, A11, A1(M), M1 and M6. This network provides access to many of the UK's major cities including London and the South East, Cambridge, Birmingham, Manchester, Liverpool and Leeds.