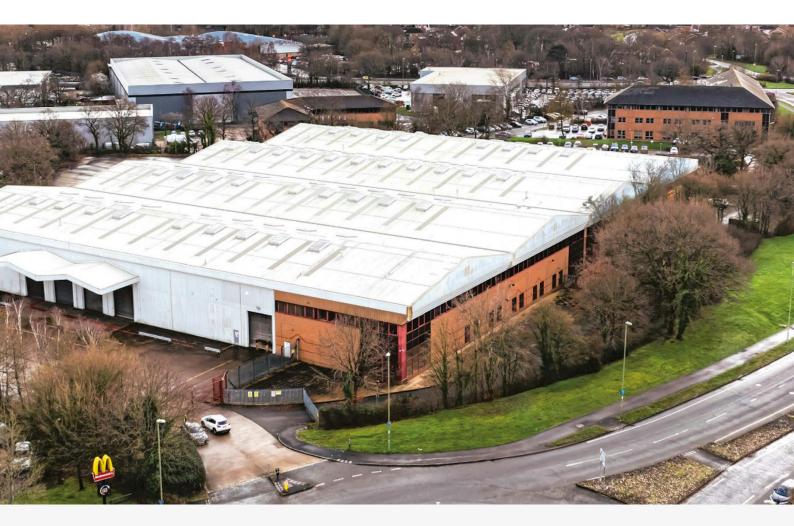

#### Description

The property comprises a substantial warehouse building built in 1989. Constructed with a steel portal frame and profiled metal composite panel roof, the property comprises 4 bays with office accommodation linking to the front (western) elevation. There are 11 loading doors, 4 of which are covered by a high level canopy.

#### Location

The property enjoys a prime location surrounded by commercial and retail activity. Tollbar Way is situated half a mile from Junction 7 of the M27 with easy access provided via the A334 (Charles Watts Way). within 1 mile. It is within easy reach of Southampton (6 miles) and Portsmouth (16 miles) and is within close proximity to the M3 and A3(M). Southampton Docks (via M27/M271) is 13 miles.