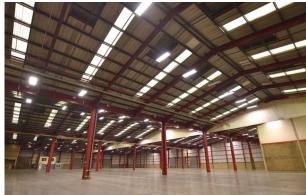

#### Description

The property comprises a substantial warehouse building built in 1989. Constructed with a steel portal frame and profiled metal composite panel roof, the property comprises 4 bays with office accommodation linking to the front (western) elevation. There are 11 loading doors, 4 of which are covered by a high level canopy.

#### Accommodation

The accommodation comprises the following areas:

| Name   | sq ft   | sq m      | Availability |
|--------|---------|-----------|--------------|
| Ground | 113,071 | 10,504.64 | Available    |
| Total  | 113,071 | 10,504.64 |              |