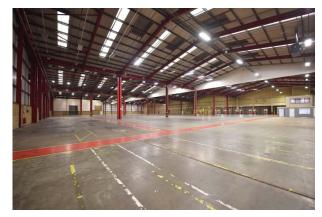

#### Description

The property comprises a substantial warehouse building built in 1989. Constructed with a steel portal frame and profiled metal composite panel roof, the property comprises 4 bays with office accommodation linking to the front (western) elevation. There are 11 loading doors, 4 of which are covered by a high level canopy.

#### Accommodation

The accommodation comprises the following areas:

| Name   | sq ft   | sq m      | Availability |
|--------|---------|-----------|--------------|
| Ground | 113,071 | 10,504.64 | Available    |
| Total  | 113,071 | 10,504.64 |              |