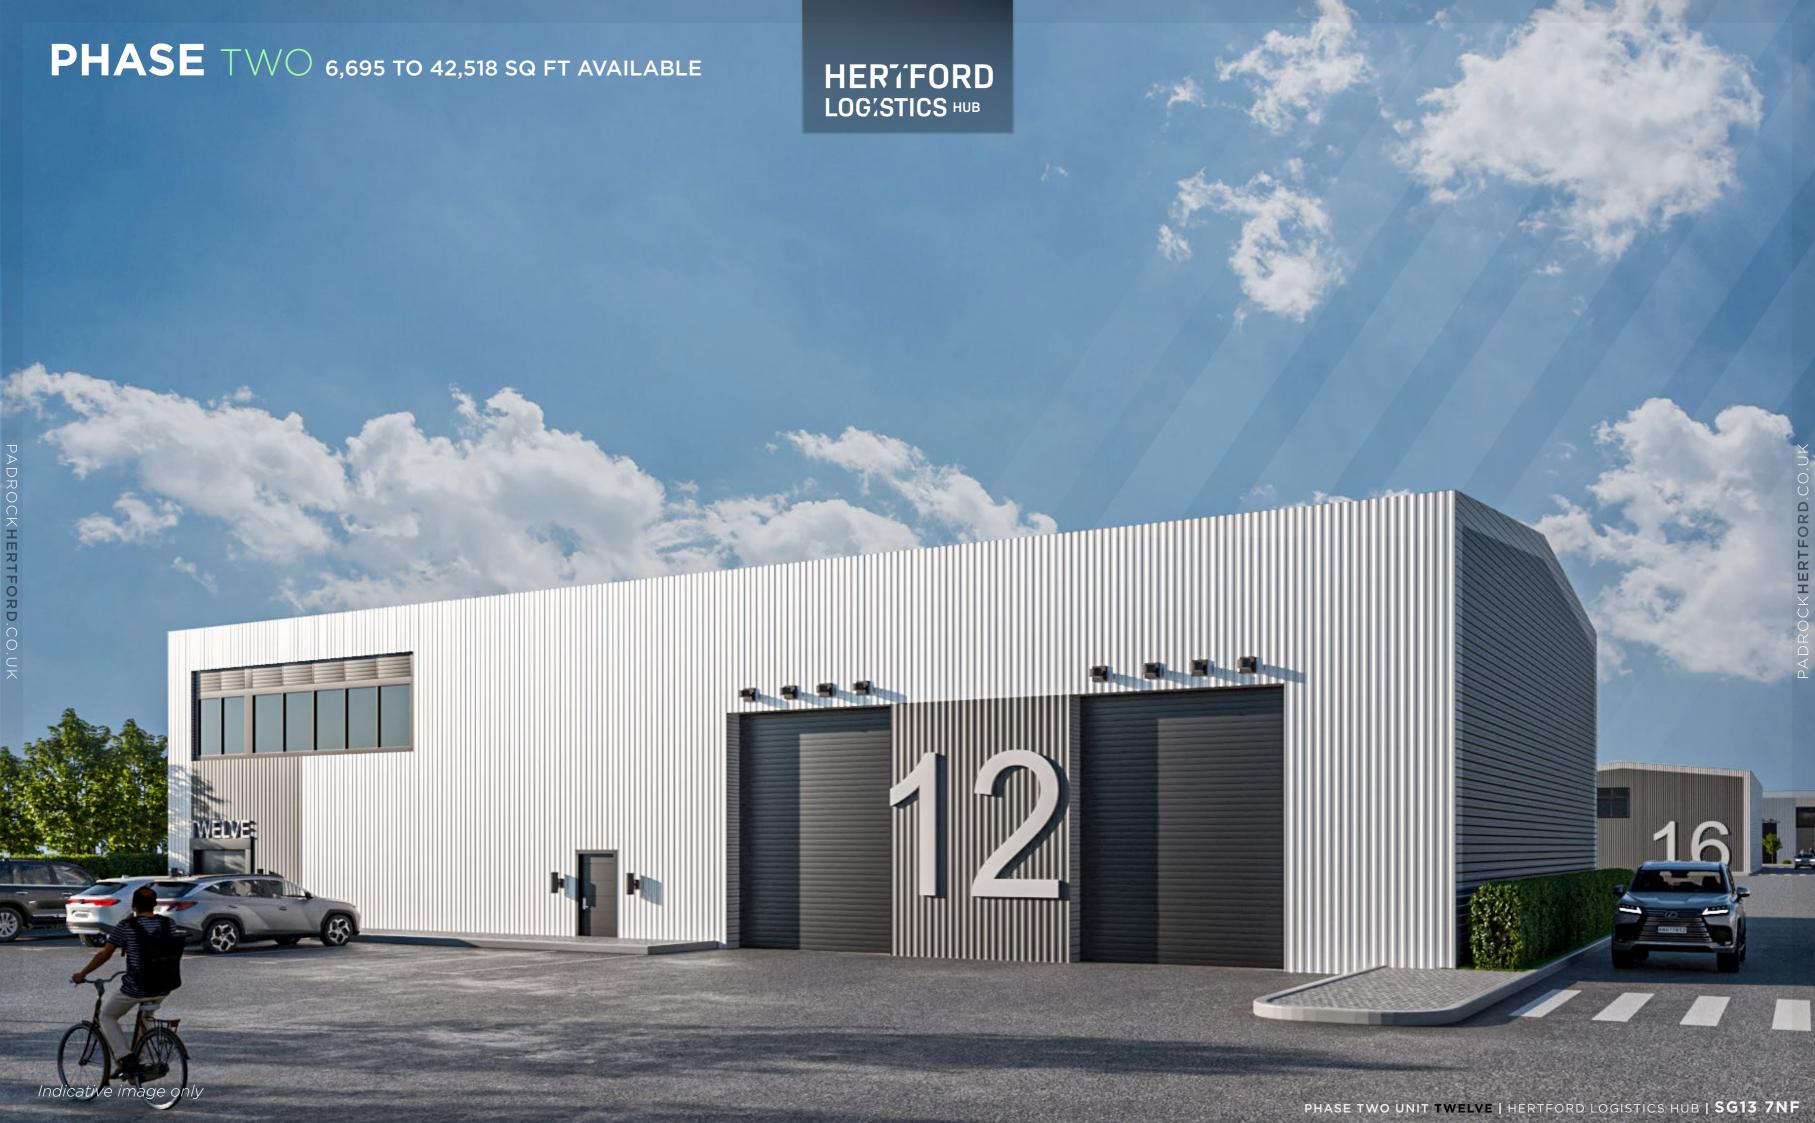

## PHASE TWO Q1 2024

Phase Two comprises a total of 169,781 sq ft; consisting of 9 prime brand-new individual units ranging from 6,695 to 42,518 sq ft. Units are available in isolation or in combination to suit individual occupier requirements providing unrivalled flexibility up to 119,987 sq ft.

The scheme incorporates the highest standards of design and offers self-contained, secure sites with generous parking provision and enhanced ESG credentials - all delivered in an attractive Grade-A environment.

Phase Two of this exciting scheme will be delivered in Q1 2024.

8 – 12m **Eaves Height** 

3 Phase Power Supply

5-35m Yards

35-50 kN/sqm

Dock & Level Access **Loading Doors** 

Ability to Combine Units 9-11

BREEAM 'Excellent'