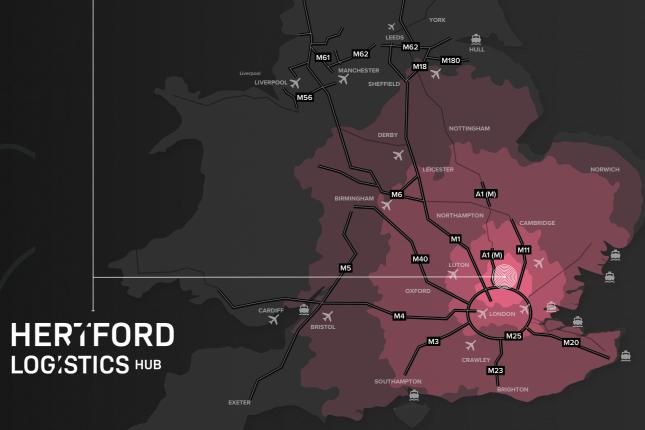

**EPC Rating** 'A'

**EV Charging** Points

Grade A Specification

Offices

Heating

Amenity Space/ Pocket Park

To Central London

| A10           | 1.5 MILES   |
|---------------|-------------|
| A1            | 8 MILES     |
| M25 (J25)     | 10 MILES    |
| CENTRAL LONDO | ON 31 MILES |
| CAMBRIDGE     | 34 MILES    |

| HERTFORD EAST<br>STATION  | 0.7 MILES |
|---------------------------|-----------|
| HERTFORD NORTH<br>STATION | 1.6 MILES |
| CENTRAL LONDON            | 1 HOUR    |

| LUTON       | 20 MILES |
|-------------|----------|
| STANSTED    | 20 MILES |
| LONDON CITY | 34 MILES |
| HEATHROW    | 39 MILES |

| PORT OF TILBURY | 39 MILES  |
|-----------------|-----------|
| LONDON GATEWAY  | 42 MILES  |
| FOLKESTONE      | 95 MILES  |
| PORT OF DOVER   | 100 MILES |