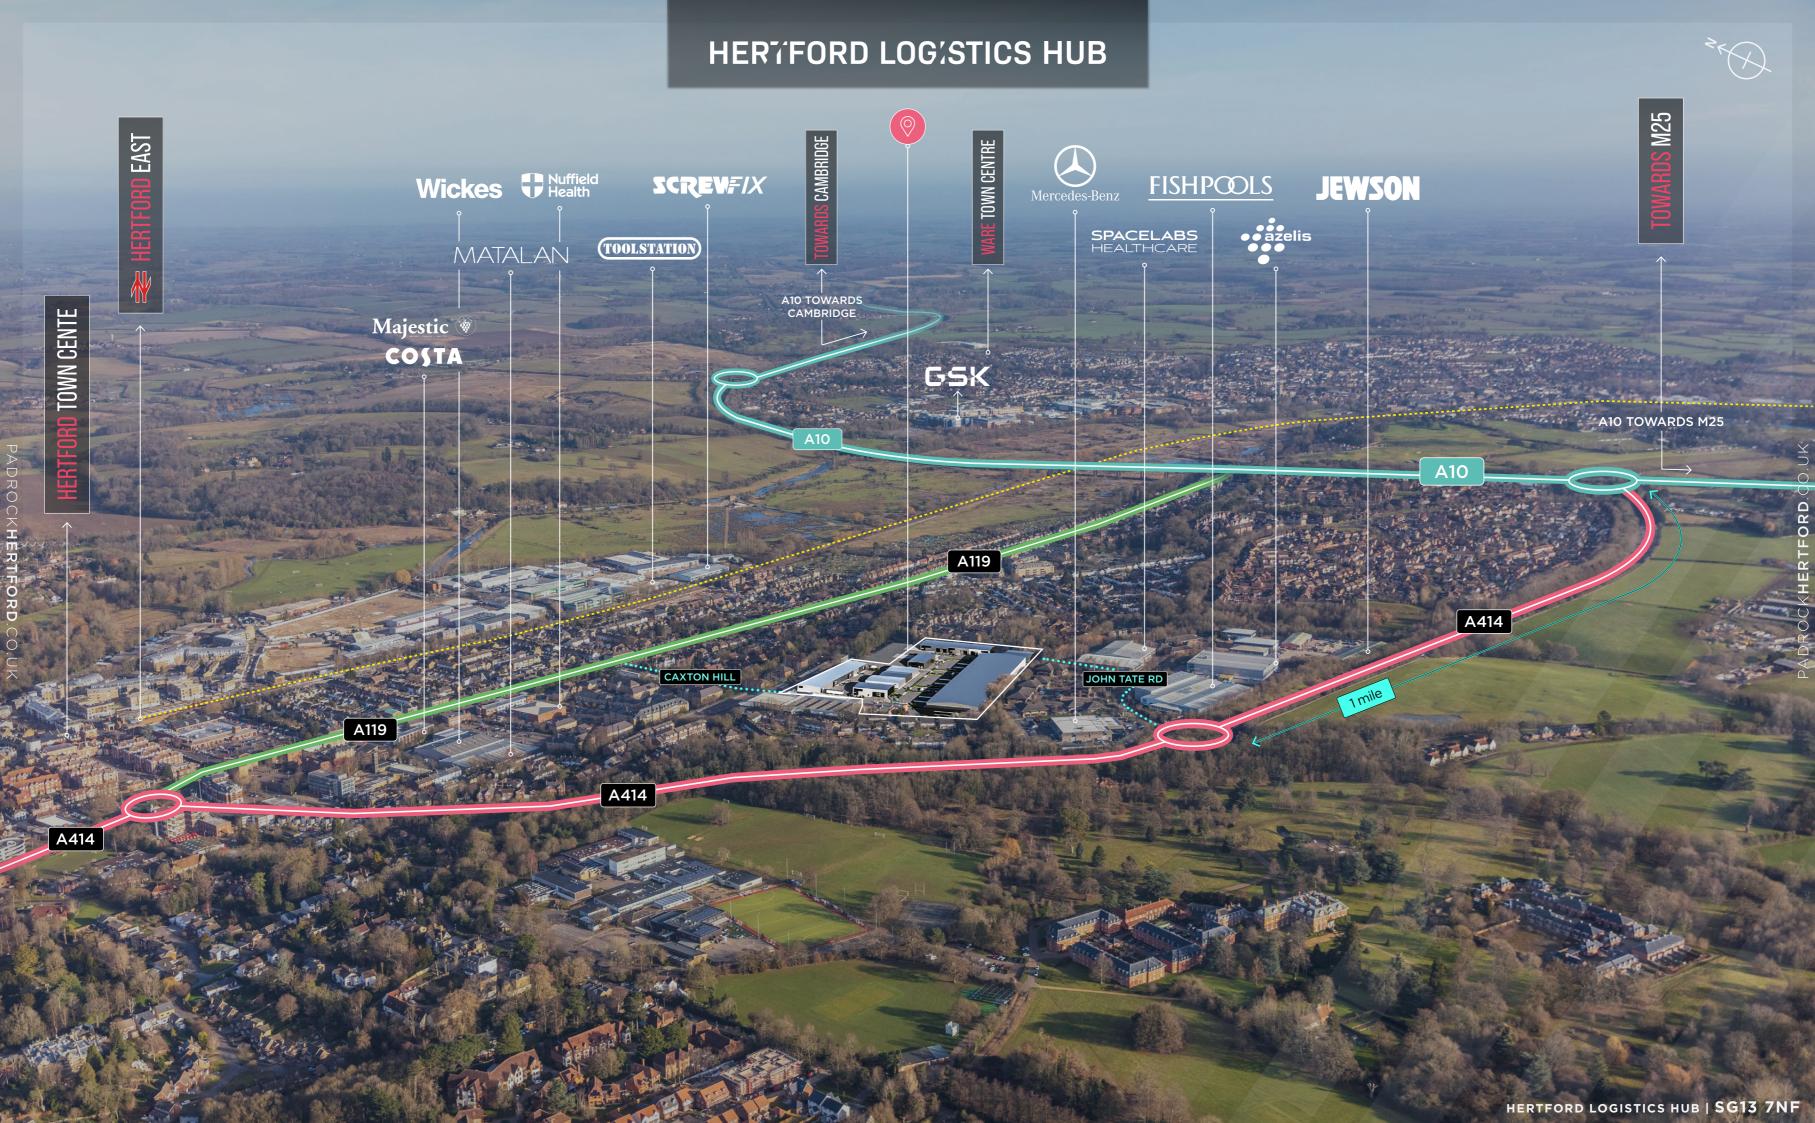

**EPC Rating** 'A'

**EV Charging** Points

Grade A Specification

Offices

Heating

Amenity Space/ Pocket Park

To Central London

| A10           | 1.5 MILES   |
|---------------|-------------|
| A1            | 8 MILES     |
| M25 (J25)     | 10 MILES    |
| CENTRAL LONDO | ON 31 MILES |
| CAMBRIDGE     | 34 MILES    |

| HERTFORD EAST<br>STATION  | 0.7 MILES |
|---------------------------|-----------|
| HERTFORD NORTH<br>STATION | 1.6 MILES |
| CENTRAL LONDON            | 1 HOUR    |

| LUTON       | 20 MILES |
|-------------|----------|
| STANSTED    | 20 MILES |
| LONDON CITY | 34 MILES |
| HEATHROW    | 39 MILES |

| PORT OF TILBURY | 39 MILES  |
|-----------------|-----------|
| LONDON GATEWAY  | 42 MILES  |
| FOLKESTONE      | 95 MILES  |
| PORT OF DOVER   | 100 MILES |