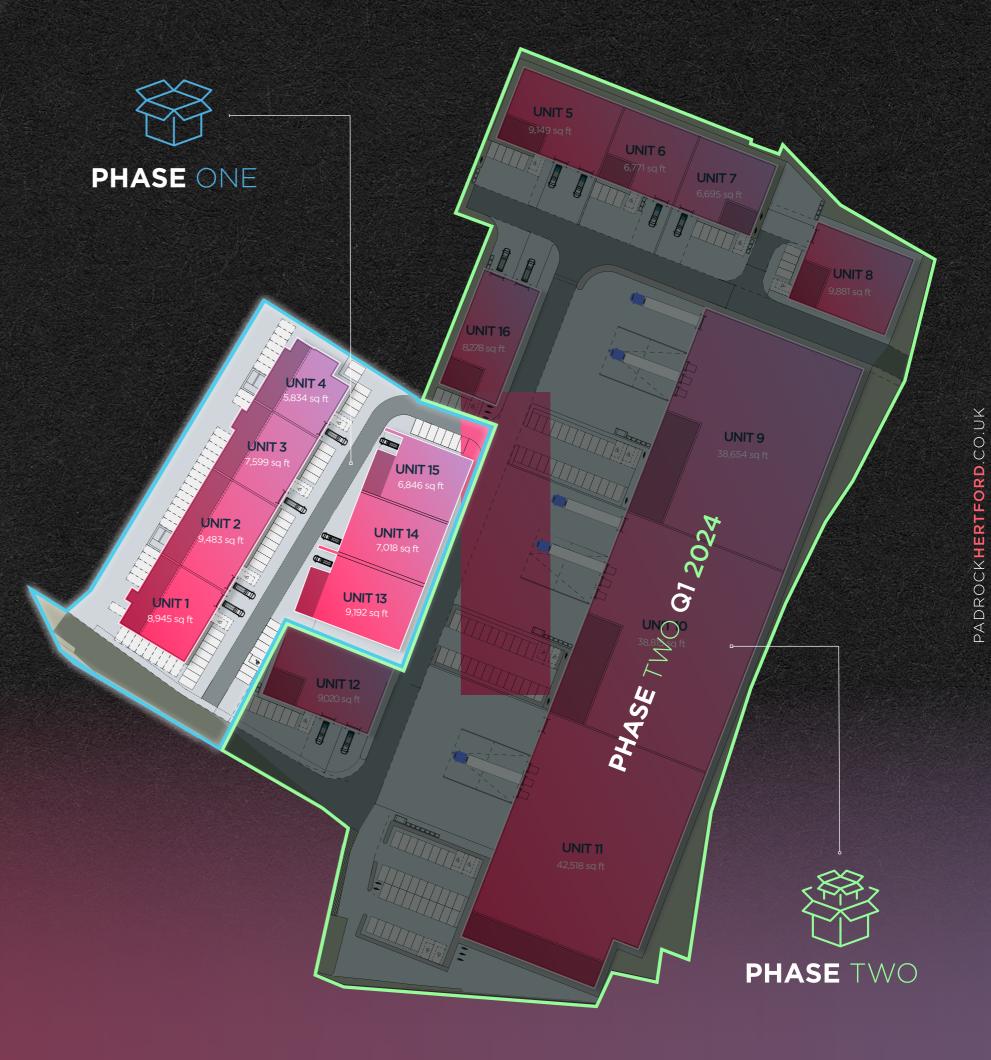

## PHASE ONE FROM JUNE 2023

Phase One comprises seven existing high-quality facilities to be extensively refurbished. The units range from 5,834 to 9,483 sq ft, arranged in opposing terraces benefiting from generous parking provision, delivered to a Grade-A specification. Units can be taken in isolation or in combination to suit individual occupier requirements.

The first three units of this exciting scheme will be delivered from June 2023.

**Eaves Height** 

3 Phase Power Supply

Yards

Level Access **Loading Doors** 

4m High **Loading Doors** 

**EPC Rating** Minimum 'B'

## PHASE TWO Q1 2024

Phase Two comprises a total of 169,781 sq ft; consisting of 9 prime brand-new individual units ranging from 6,695 to 42,518 sq ft. Units are available in isolation or in combination to suit individual occupier requirements providing unrivalled flexibility up to 119,987 sq ft.

Phase Two of this exciting scheme will be delivered in Q1 2024.

8 – 12m **Eaves Height** 

3 Phase Power Supply

5-35m Yards

35-50 kN/sqm

Dock & Level Access **Loading Doors** 

Ability to Combine Units 9-11

BREEAM 'Excellent'