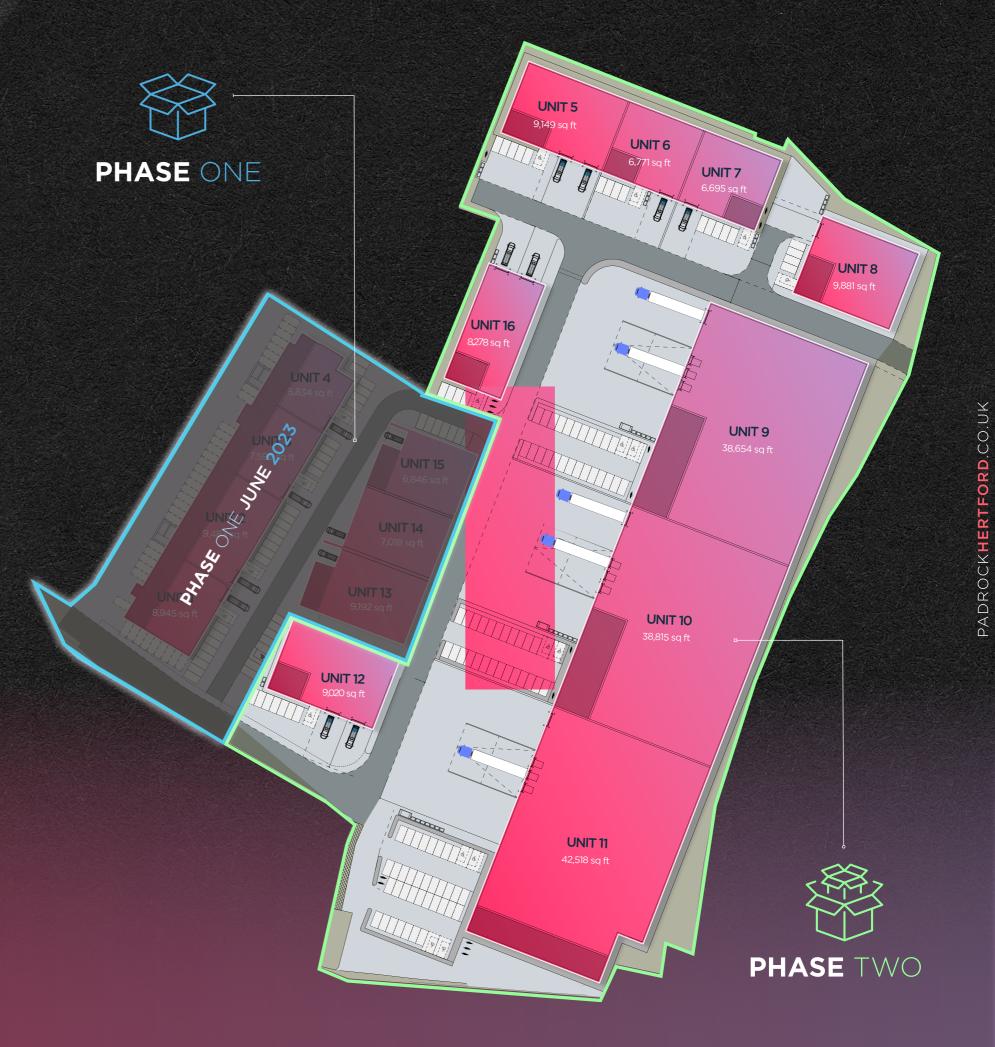

## PHASE ONE FROM JUNE 2023

Phase One comprises seven existing high-quality facilities to be extensively refurbished. The units range from 5,834 to 9,483 sq ft, arranged in opposing terraces benefiting from generous parking provision, delivered to a Grade-A specification. Units can be taken in isolation or in combination to suit individual occupier requirements.

## PHASE TWO Q1 2024

Phase Two comprises a total of 169,781 sq ft; consisting of 9 prime brand-new individual units ranging from 6,695 to 42,518 sq ft. Units are available in isolation or in combination to suit individual occupier requirements providing unrivalled flexibility up to 119,987 sq ft.