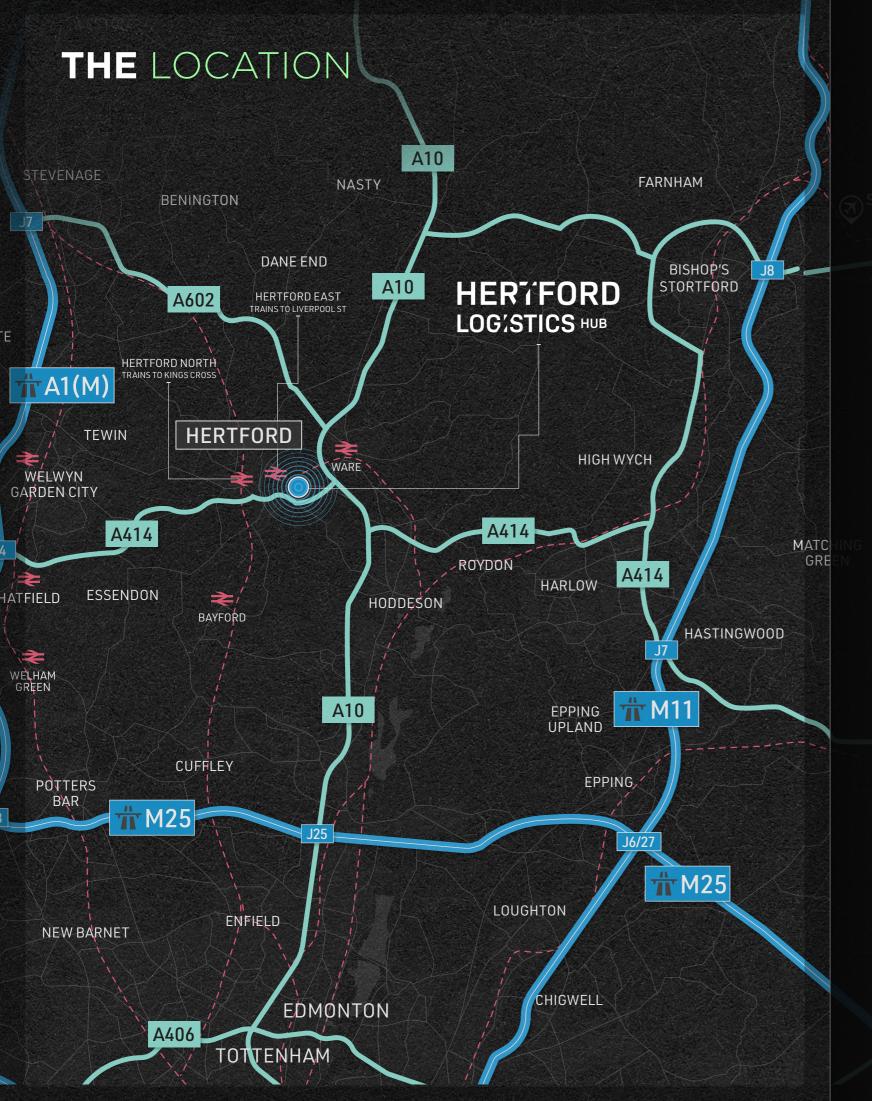

**EPC Rating** 'A'

**EV Charging** Points

Grade A Specification

Offices

Heating

Amenity Space/ Pocket Park

To Central London

| A10           | 1.5 MILES   |
|---------------|-------------|
| A1            | 8 MILES     |
| M25 (J25)     | 10 MILES    |
| CENTRAL LONDO | ON 31 MILES |
| CAMBRIDGE     | 34 MILES    |

| HERTFORD EAST<br>STATION  | 0.7 MILES |
|---------------------------|-----------|
| HERTFORD NORTH<br>STATION | 1.6 MILES |
| CENTRAL LONDON            | 1 HOUR    |

| LUTON       | 20 MILES |
|-------------|----------|
| STANSTED    | 20 MILES |
| LONDON CITY | 34 MILES |
| HEATHROW    | 39 MILES |