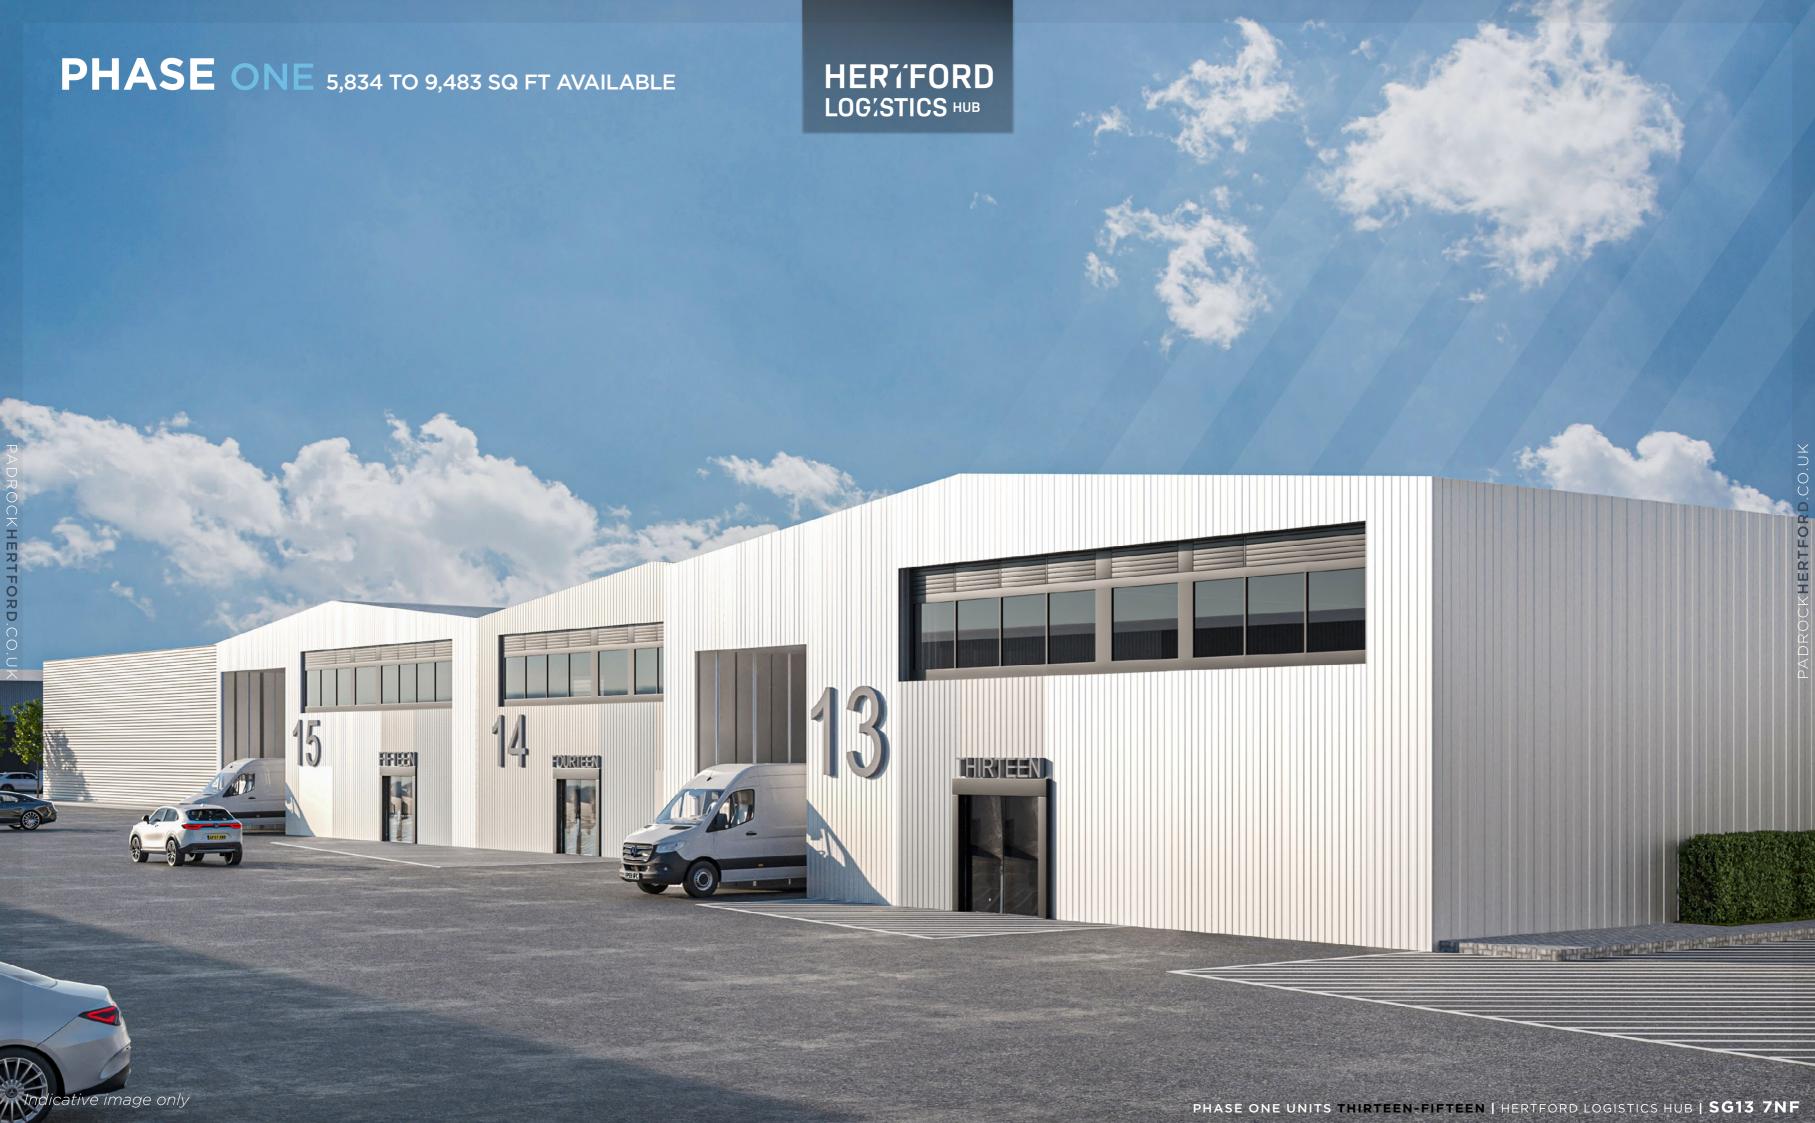

## PHASE ONE FROM JUNE 2023

Phase One comprises seven existing high-quality facilities to be extensively refurbished. The units range from 5,834 to 9,483 sq ft, arranged in opposing terraces benefiting from generous parking provision, delivered to a Grade-A specification. Units can be taken in isolation or in combination to suit individual occupier requirements.

The first three units of this exciting scheme will be delivered from June 2023.

**Eaves Height** 

3 Phase Power Supply

Yards

Level Access **Loading Doors** 

4m High **Loading Doors** 

**EPC Rating** Minimum 'B'

**EV Charging** Ready

Grade A Specification

1st Floor Offices

LED Lighting

45 Minute Commute To Central London

Scheme

Available

**Ability To Combine Units** 