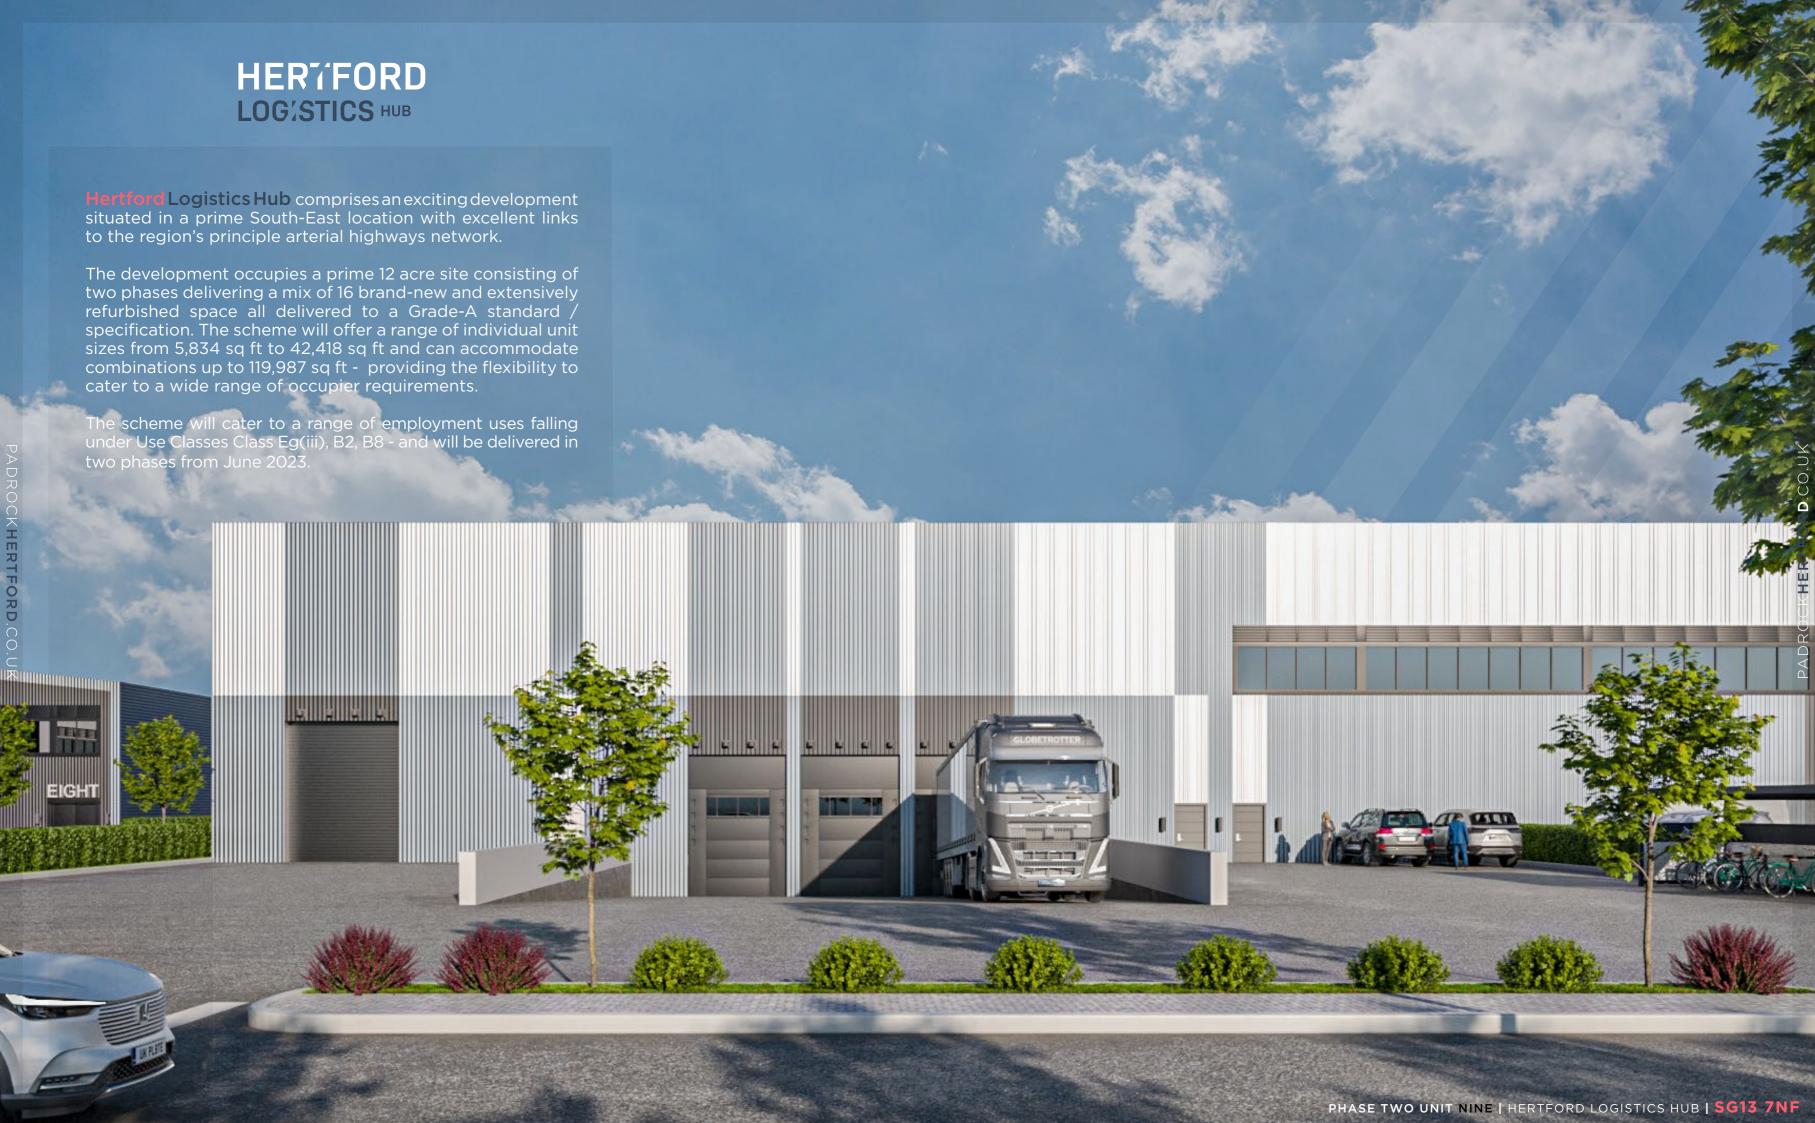

# HERTFORD LOGISTICS HUB

TO LET | HIGH QUALITY NEW & REFURBISHED INDUSTRIAL / DISTRIBUTION WAREHOUSES

## PHASE TWO Q1 2024

Phase Two comprises a total of 169,781 sq ft; consisting of 9 prime brand-new individual units ranging from 6,695 to 42,518 sq ft. Units are available in isolation or in combination to suit individual occupier requirements providing unrivalled flexibility up to 119,987 sq ft.

The scheme incorporates the highest standards of design and offers self-contained, secure sites with generous parking provision and enhanced ESG credentials - all delivered in an attractive Grade-A environment.

Phase Two of this exciting scheme will be delivered in Q1 2024.

8 – 12m **Eaves Height** 

3 Phase Power Supply

5-35m Yards

35-50 kN/sqm

Dock & Level Access **Loading Doors** 

Ability to Combine Units 9-11

BREEAM 'Excellent'