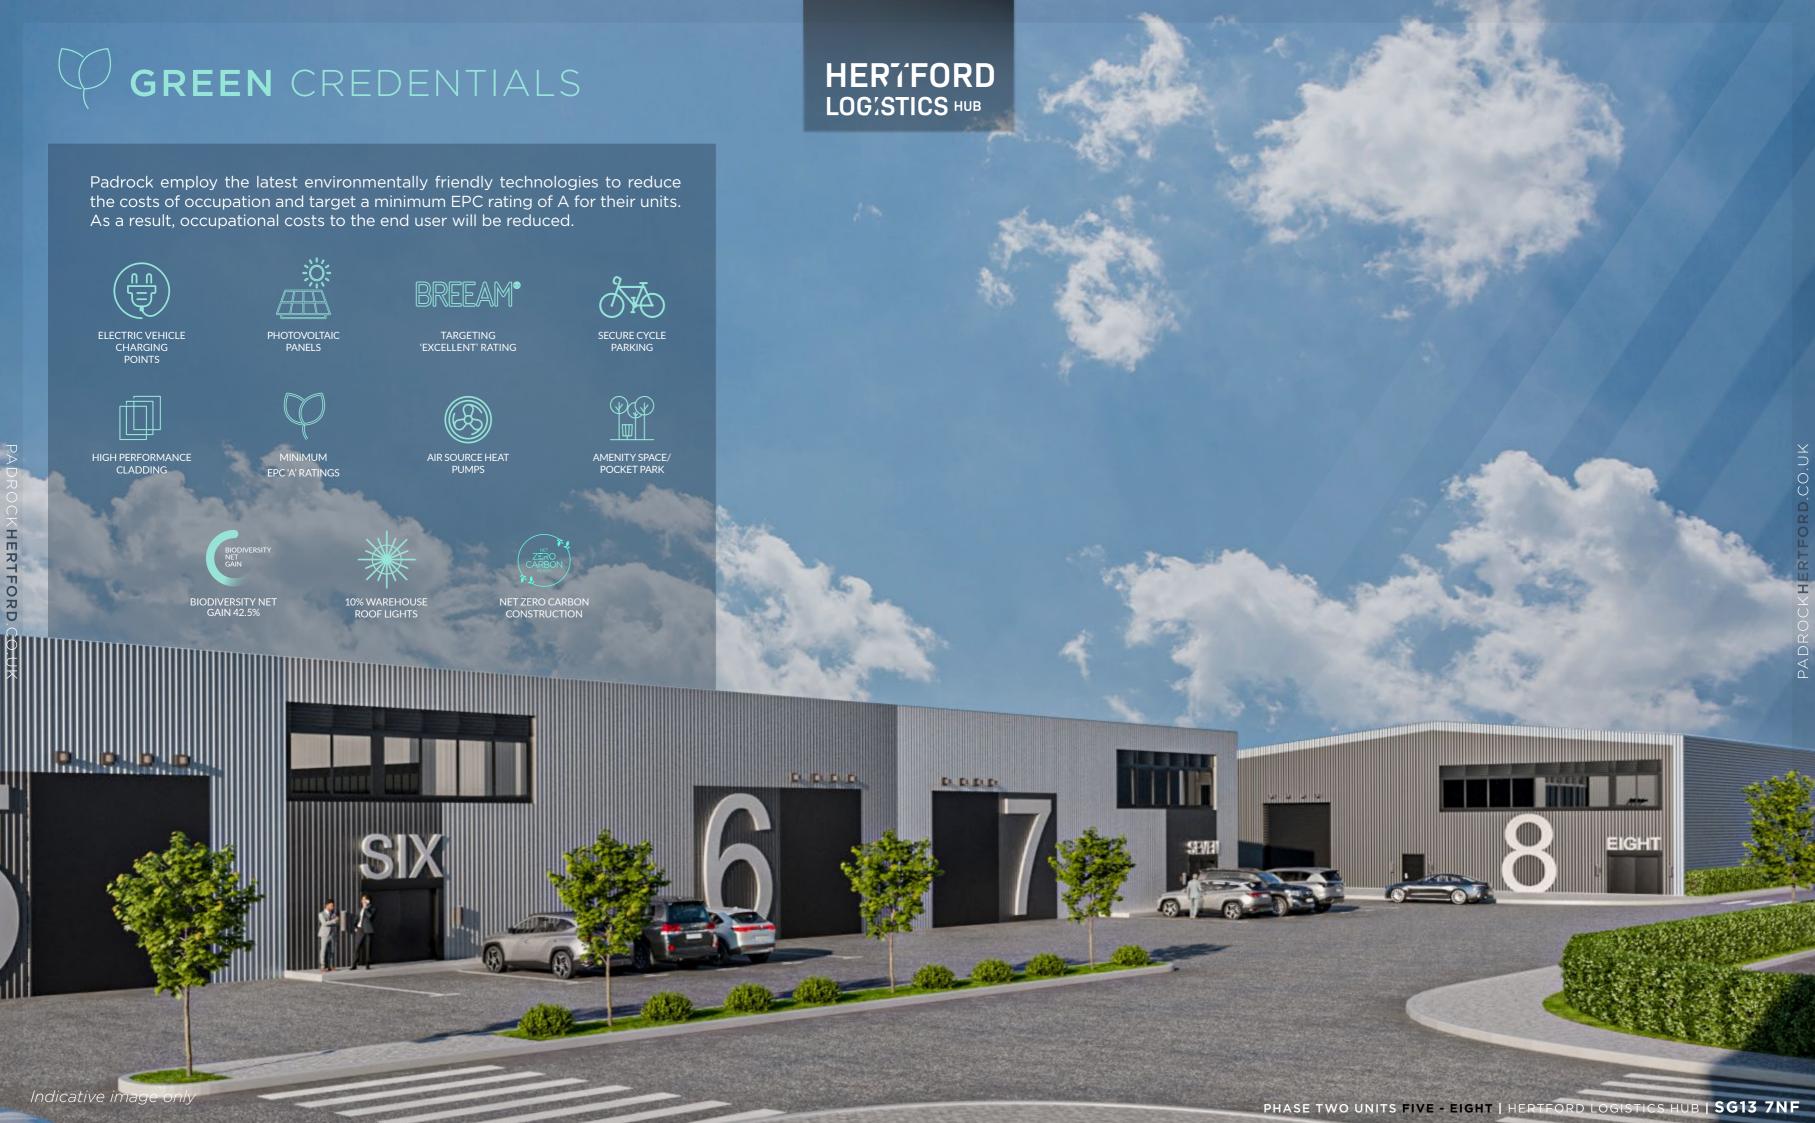

The scheme incorporates the highest standards of design and offers self-contained, secure sites with generous parking provision and enhanced ESG credentials - all delivered in an attractive Grade-A environment.

Phase Two of this exciting scheme will be delivered in Q1 2024.

8 – 12m **Eaves Height** 

3 Phase Power Supply

5-35m Yards

35-50 kN/sqm

Dock & Level Access **Loading Doors** 

Ability to Combine Units 9-11

BREEAM 'Excellent'

**EPC Rating** 'A'

**EV Charging** Points

Grade A Specification

Offices

Heating

Amenity Space/ Pocket Park

To Central London

| A10           | 1.5 MILES   |
|---------------|-------------|
| A1            | 8 MILES     |
| M25 (J25)     | 10 MILES    |
| CENTRAL LONDO | ON 31 MILES |
| CAMBRIDGE     | 34 MILES    |