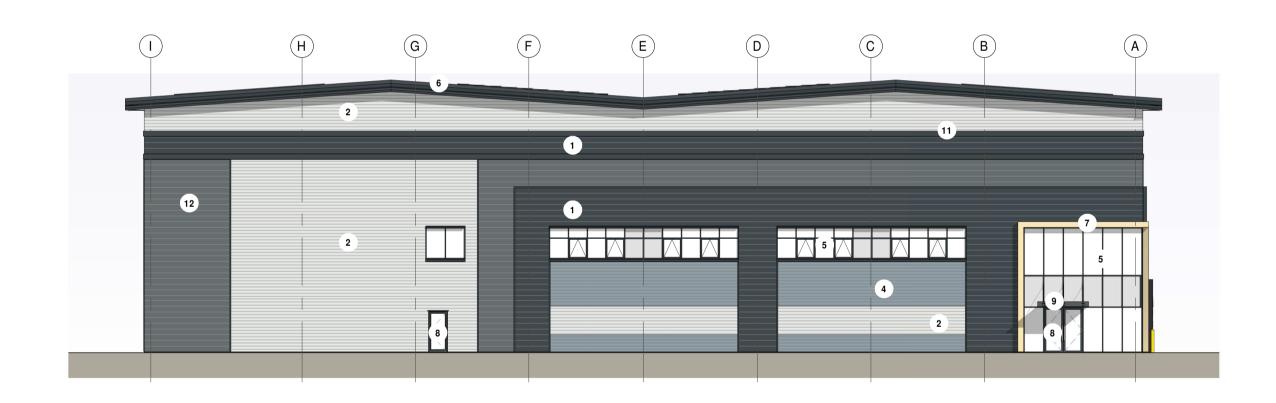

#### Planning Elevation West

### Planning Elevation North

|            | Material Key                                                                                    |      |
|------------|-------------------------------------------------------------------------------------------------|------|
| Tag Number | Material Description                                                                            | RAL  |
| 1          | Wall Cladding: MR300 Microrib Profile Cladding Colour: Prisma Anthracite, Horizontally Laid.    | 7016 |
| 2          | Wall Cladding: Trapezoidal Profile Cladding<br>Colour: Prisma Oyster, Horizontally Laid.        | 7035 |
| 3          | Roof Cladding: Trapezoidal profile cladding<br>Colour: HPS200 Goosewing Grey, Vertically Laid.  | 7038 |
| 4          | Wall Cladding: Trapezoidal Profile Cladding<br>Colour: Prisma Alaska Grey, Horizontally Laid.   | 7000 |
| 5          | Windows: PPC Aluminium Frames, Double-Glazed Frame Colour: Anthracite                           | 7016 |
| 6          | Fascia Cladding: PPC Aluminium Fascia<br>Colour: Anthracite                                     | N/A  |
| 7          | Feature Flashing: PPC Aluminium Flashing<br>Colour: Seren Gold                                  | N/A  |
| 8          | Glazed Doors: PPC Aluminium Frame, Double-Glazed Frame Colour: Anthracite                       | 7016 |
| 9          | Glazed Entrance Canopy                                                                          | N/A  |
| 3          | Glazed Entrance Ganopy                                                                          | IV/A |
| 10         | Level Access Doors: PPC Steel Sectional Overhead Doors<br>Colour: Prisma Oyster                 | 7035 |
| 11         | Feature Flashing: PPC Aluminium Flashing Colour:Anthracite                                      | 7016 |
| 12         | Wall Cladding: MR300 Microrib Profile Cladding<br>Colour: Prisma Slate Grey, Horizontally Laid. | 7012 |
| 13         | Personnel Doors: PPC Steel Escape Doors<br>Colourto match adjacent cladding                     | N/A  |
| 14         | Level Access Doors: PPC Steel Doors<br>Colour: Prisma Oyster                                    | 7035 |