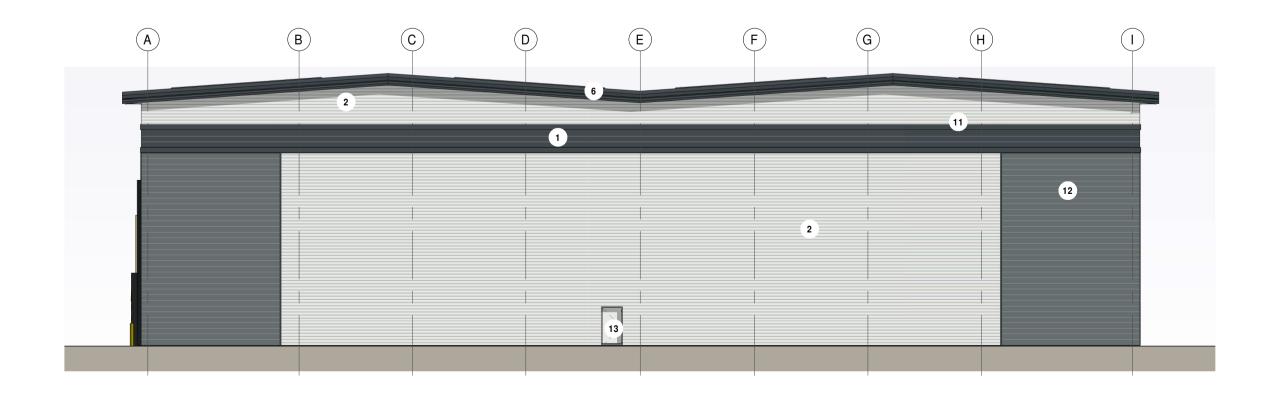

#### Planning Section AA

Architects + Masterplanners

Waterfront House 2a Smith Way Grove Park Enderby Leicester LE19 1SX

t: +44 (0)116 247 0557

www.stephengeorge.co.uk

Beecroft Park Sutton in Ashfield Unit 2

### Planning Elevation North

|            | Material Key                                                                                    |      |
|------------|-------------------------------------------------------------------------------------------------|------|
| Tag Number | Material Description                                                                            | RAL  |
| 1          | Wall Cladding: MR300 Microrib Profile Cladding Colour: Prisma Anthracite, Horizontally Laid.    | 7016 |
| 2          | Wall Cladding: Trapezoidal Profile Cladding<br>Colour: Prisma Oyster, Horizontally Laid.        | 7035 |
| 3          | Roof Cladding: Trapezoidal profile cladding<br>Colour: HPS200 Goosewing Grey, Vertically Laid.  | 7038 |
| 4          | Wall Cladding: Trapezoidal Profile Cladding<br>Colour: Prisma Alaska Grey, Horizontally Laid.   | 7000 |
| 5          | Windows: PPC Aluminium Frames, Double-Glazed Frame Colour: Anthracite                           | 7016 |
| 6          | Fascia Cladding: PPC Aluminium Fascia<br>Colour: Anthracite                                     | N/A  |
| 7          | Feature Flashing: PPC Aluminium Flashing<br>Colour: Seren Gold                                  | N/A  |
| 8          | Glazed Doors: PPC Aluminium Frame, Double-Glazed Frame Colour: Anthracite                       | 7016 |
| 9          | Glazed Entrance Canopy                                                                          | N/A  |
| 3          | Glazed Entrance Ganopy                                                                          | IV/A |
| 10         | Level Access Doors: PPC Steel Sectional Overhead Doors<br>Colour: Prisma Oyster                 | 7035 |
| 11         | Feature Flashing: PPC Aluminium Flashing Colour:Anthracite                                      | 7016 |
| 12         | Wall Cladding: MR300 Microrib Profile Cladding<br>Colour: Prisma Slate Grey, Horizontally Laid. | 7012 |
| 13         | Personnel Doors: PPC Steel Escape Doors<br>Colourto match adjacent cladding                     | N/A  |
| 14         | Level Access Doors: PPC Steel Doors<br>Colour: Prisma Oyster                                    | 7035 |