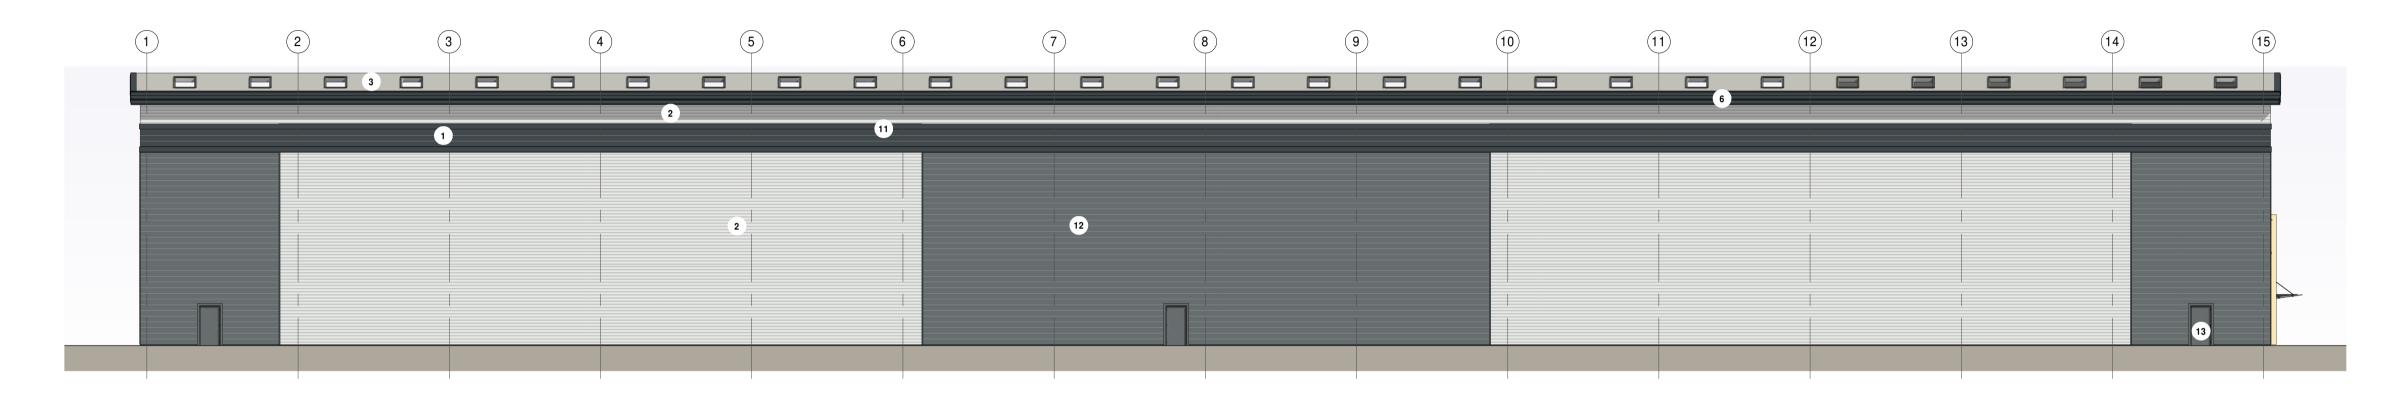

# Planning Elevation East

### Planning Elevation North

|            | Material Key                                                                                    |      |
|------------|-------------------------------------------------------------------------------------------------|------|
| Tag Number | Material Description                                                                            | RAL  |
| 1          | Wall Cladding: MR300 Microrib Profile Cladding Colour: Prisma Anthracite, Horizontally Laid.    | 7016 |
| 2          | Wall Cladding: Trapezoidal Profile Cladding<br>Colour: Prisma Oyster, Horizontally Laid.        | 7035 |
| 3          | Roof Cladding: Trapezoidal profile cladding<br>Colour: HPS200 Goosewing Grey, Vertically Laid.  | 7038 |
| 4          | Wall Cladding: Trapezoidal Profile Cladding<br>Colour: Prisma Alaska Grey, Horizontally Laid.   | 7000 |
| 5          | Windows: PPC Aluminium Frames, Double-Glazed Frame Colour: Anthracite                           | 7016 |
| 6          | Fascia Cladding: PPC Aluminium Fascia<br>Colour: Anthracite                                     | N/A  |
| 7          | Feature Flashing: PPC Aluminium Flashing<br>Colour: Seren Gold                                  | N/A  |
| 8          | Glazed Doors: PPC Aluminium Frame, Double-Glazed Frame Colour: Anthracite                       | 7016 |
| 9          | Glazed Entrance Canopy                                                                          | N/A  |
| 3          | Glazed Entrance Ganopy                                                                          | IV/A |
| 10         | Level Access Doors: PPC Steel Sectional Overhead Doors<br>Colour: Prisma Oyster                 | 7035 |
| 11         | Feature Flashing: PPC Aluminium Flashing Colour:Anthracite                                      | 7016 |
| 12         | Wall Cladding: MR300 Microrib Profile Cladding<br>Colour: Prisma Slate Grey, Horizontally Laid. | 7012 |
| 13         | Personnel Doors: PPC Steel Escape Doors<br>Colourto match adjacent cladding                     | N/A  |
| 14         | Level Access Doors: PPC Steel Doors<br>Colour: Prisma Oyster                                    | 7035 |