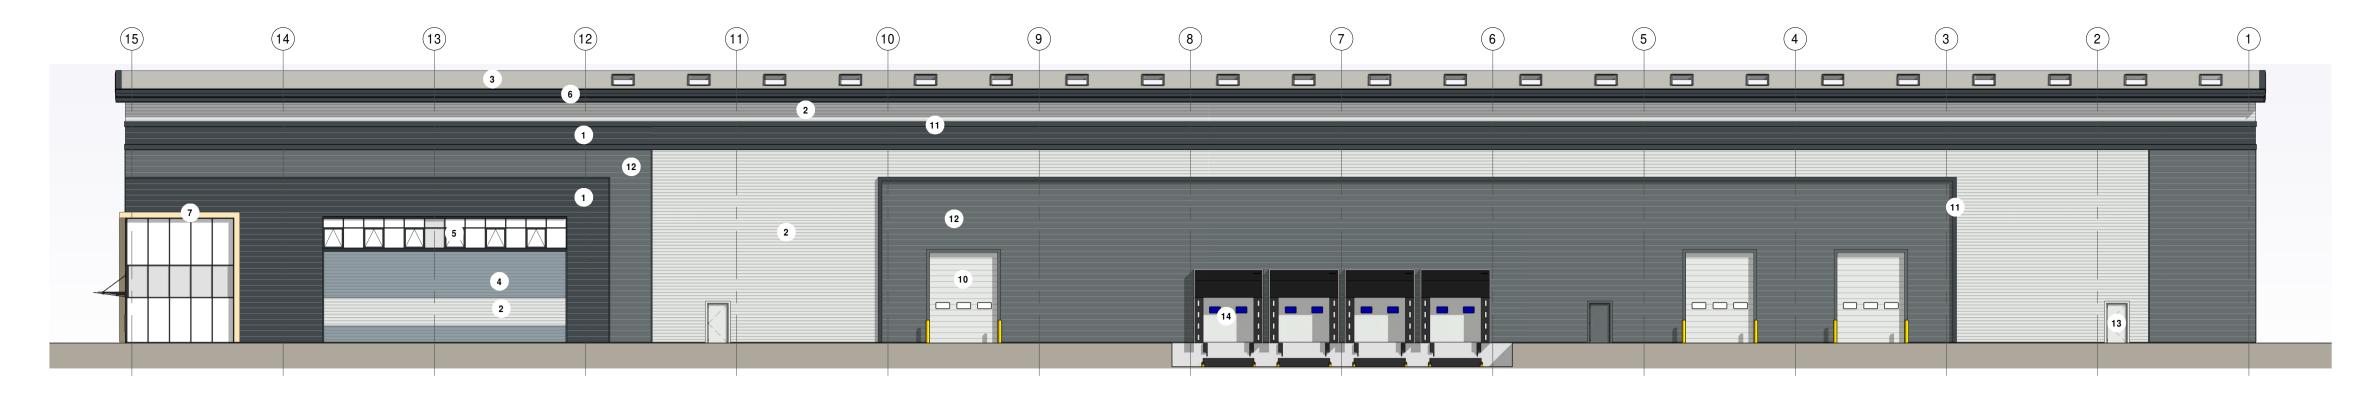

## Planning Elevation South

### Planning Elevation North

|            | Material Key                                                                                    |      |
|------------|-------------------------------------------------------------------------------------------------|------|
| Tag Number | Material Description                                                                            | RAL  |
| 1          | Wall Cladding: MR300 Microrib Profile Cladding Colour: Prisma Anthracite, Horizontally Laid.    | 7016 |
| 2          | Wall Cladding: Trapezoidal Profile Cladding<br>Colour: Prisma Oyster, Horizontally Laid.        | 7035 |
| 3          | Roof Cladding: Trapezoidal profile cladding<br>Colour: HPS200 Goosewing Grey, Vertically Laid.  | 7038 |
| 4          | Wall Cladding: Trapezoidal Profile Cladding<br>Colour: Prisma Alaska Grey, Horizontally Laid.   | 7000 |
| 5          | Windows: PPC Aluminium Frames, Double-Glazed Frame Colour: Anthracite                           | 7016 |
| 6          | Fascia Cladding: PPC Aluminium Fascia<br>Colour: Anthracite                                     | N/A  |
| 7          | Feature Flashing: PPC Aluminium Flashing<br>Colour: Seren Gold                                  | N/A  |
| 8          | Glazed Doors: PPC Aluminium Frame, Double-Glazed Frame Colour: Anthracite                       | 7016 |
| 9          | Glazed Entrance Canopy                                                                          | N/A  |
| 3          | Glazed Entrance Ganopy                                                                          | IV/A |
| 10         | Level Access Doors: PPC Steel Sectional Overhead Doors<br>Colour: Prisma Oyster                 | 7035 |
| 11         | Feature Flashing: PPC Aluminium Flashing Colour:Anthracite                                      | 7016 |
| 12         | Wall Cladding: MR300 Microrib Profile Cladding<br>Colour: Prisma Slate Grey, Horizontally Laid. | 7012 |
| 13         | Personnel Doors: PPC Steel Escape Doors<br>Colourto match adjacent cladding                     | N/A  |
| 14         | Level Access Doors: PPC Steel Doors<br>Colour: Prisma Oyster                                    | 7035 |