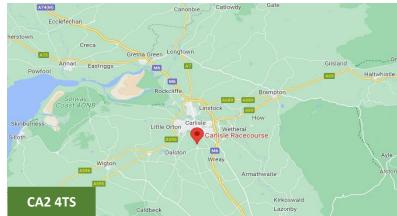

#### **LOCATION**

Carlisle is a cathedral city located in Cumbria England.

Carlisle is linked to the rest of England via the M6 motorway heading South and via the M74/A47 heading north to Scotland. The A6 also links Carlisle to Penrith and Luton which was historically the main road to the south prior to the opening of the M6.