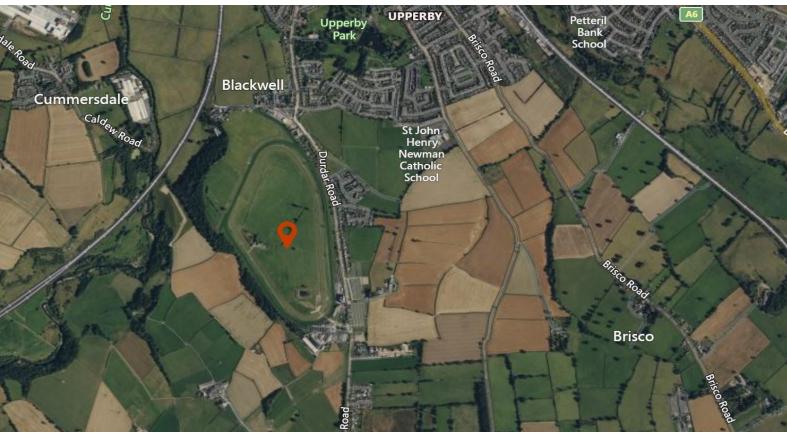

### **DESCRIPTION**

The sites offer a range of open storage opportunities including automotive vehicle and bulk storage as well as event hosting.

The site can be offered in smaller separate or larger plots.

#### **LOCATION**

Carlisle is a cathedral city located in Cumbria England.

Carlisle is linked to the rest of England via the M6 motorway heading South and via the M74/A47 heading north to Scotland. The A6 also links Carlisle to Penrith and Luton which was historically the main road to the south prior to the opening of the M6.