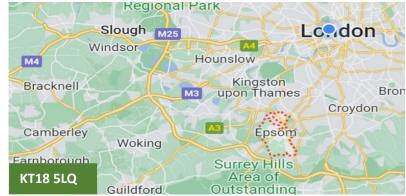

#### **LOCATION**

Epsom is a town within the county of Surrey 20 miles South of Central London. The town has very good transport links being only 4 miles from the A3 connecting straight to Central London and 4 miles from the M25 providing excellent access to the wider National motorway network.

Epsom also provides fantastic regular railway links into Central London with the railway station only an 8 minute drive away. Heathrow Airport is 27 miles North of the subject sites and Gatwick Airport 20 miles South, both airports being international airports providing global connections.