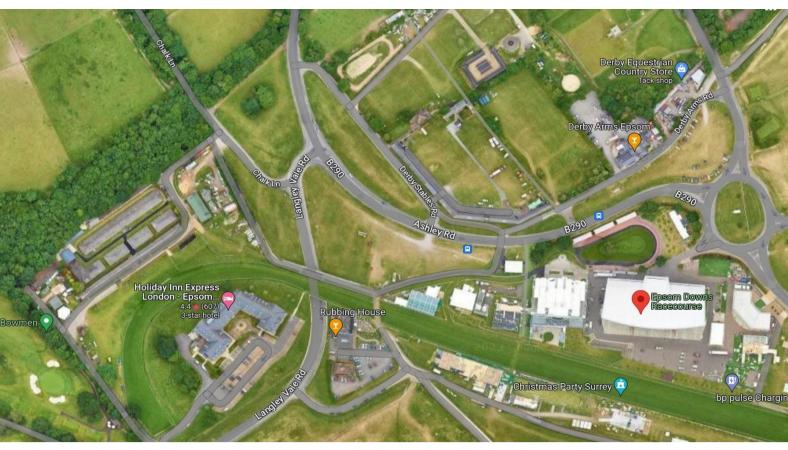

## LAND AT EPSOM DOWNS RACECOURSE TO LET

### DESCRIPTION

The sites offer a range of open storage opportunities including automotive vehicle and bulk storage, event hosting and other commercial uses subject to planning.