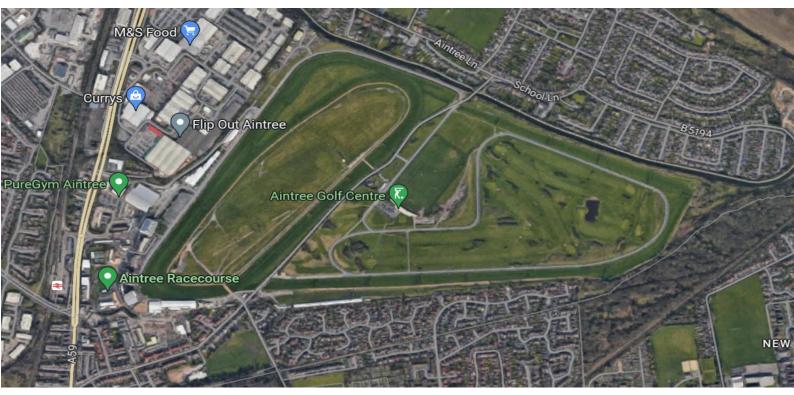

## **DESCRIPTION**

The site offers a range of open storage opportunities including automotive vehicle and bulk storage, event hosting, as well as development opportunities subject to planning.

The site can be offered in smaller separate or larger plots.

## **LOCATION**

The sites are accessed via Meling Road, which passes around the southern boundary of the racecourse. Liverpool City Centre is located to the south and is accessed via the A59 and A5038.