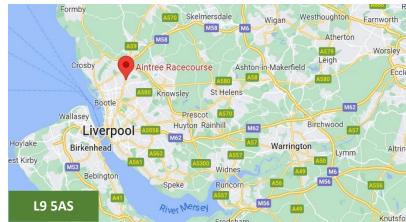

## **LOCATION**

The sites are accessed via Meling Road, which passes around the southern boundary of the racecourse. Liverpool City Centre is located to the south and is accessed via the A59 and A5038.

Access to wider regions is via M57 and M58 located 1.7 miles to the north of the site.

Georgina Thompson 07793 461360

georgina.thompson@m1agency.co.uk

Kayleigh Mason 07747 486661

kayleigh.mason@m1agency.co.uk