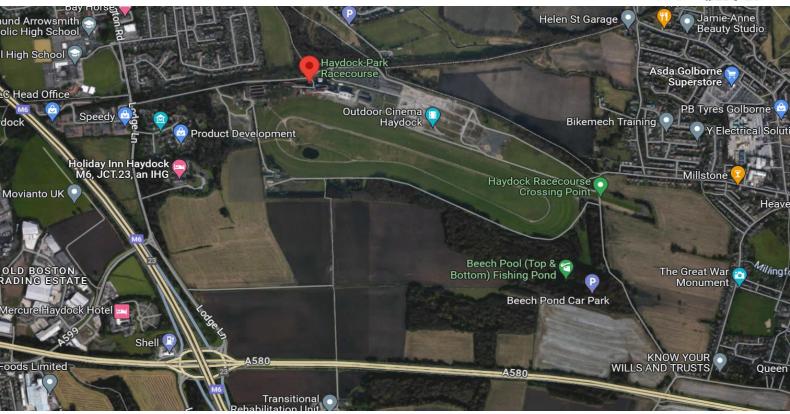

#### **LOCATION**

Haydock is located within the historic county of Lancashire and has become a distribution and commercial location with being within a close proximity the M6 Motorway creating convenient transport links to Liverpool and Manchester.

The site, via J23 of the M6 Motorway provides access to Ashton-in-Makerfield to the north and Newton-le-Willows to the South.

Access to wider regions is via J23 of the A580 located 1.2 miles to the south of the site.