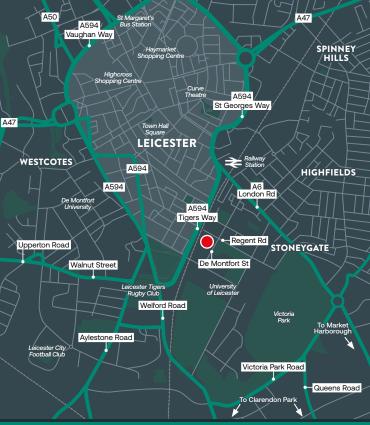

#### LOCATION

The building is equidistant between Waterloo Way and De Montfort Street, approximately one mile south of Leicester City Centre. The buildings lie in close proximity to the Midland Mainline Railway Station on London Road and Waterloo Way that forms part of the inner ring road network.

Of significance is a location close to University of Leicester main campus on University Road. The building is located at the edge of the primary office core of Leicester and within the New Walk Conservation area. City Centre retail facilities are only a short walk away via Granby Street.