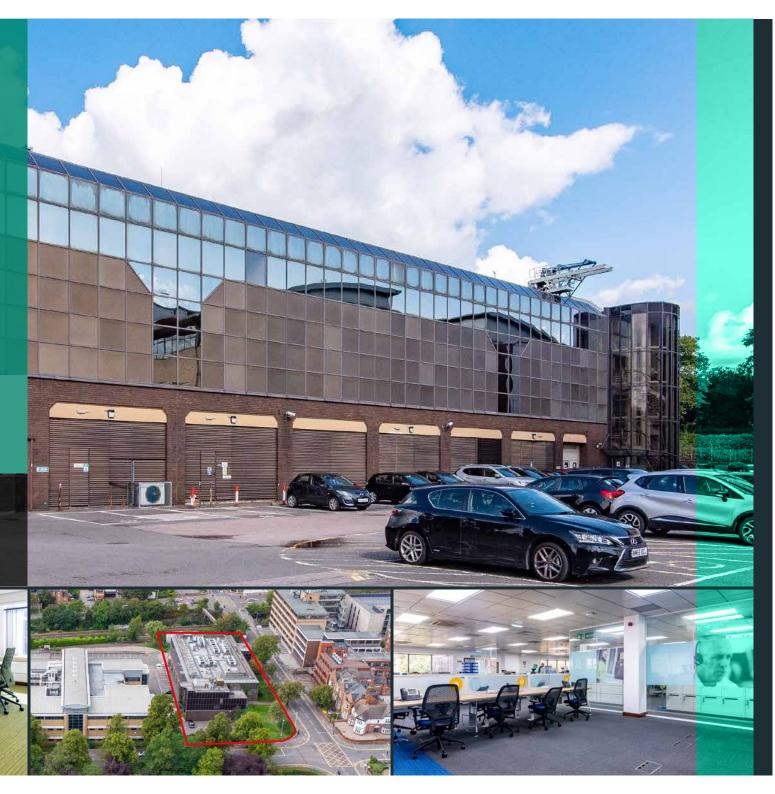

# 101 REGENT ROAD

LEICESTER LE1 7DA

# OFFICES UP TO 34,000 SQ FT TO LET

Purpose built, detached and self-contained building situated in the heart of Leicester City Centre.

#### LOCATION

The building is equidistant between Waterloo Way and De Montfort Street, approximately one mile south of Leicester City Centre. The buildings lie in close proximity to the Midland Mainline Railway Station on London Road and Waterloo Way that forms part of the inner ring road network.

#### **DESCRIPTION**

The building lies adjacent to Regent Road. It's currently presented via ground floor storerooms with two floors of offices over the first and second floor providing clear, open plan floor plates with excellent natural lighting. There is also plenty of car parking available across the site.

### **ACCOMMODATION**

| Accommodation | SQ FT  | SQ M  |
|---------------|--------|-------|
| Ground Floor  | 10,602 | 985   |
| First floor   | 11,764 | 1,093 |
| Second Floor  | 11,175 | 1,038 |
| Total         | 33,541 | 3,117 |

#### **SPECIFICATION**

The building benefits from the following specification:

- Open plan office space with breakout areas and canteen
- Reception area
- Male and female WC's on each floor
- Suspended ceilings
- Parking spaces
- Air conditioning with fully raised floors and 2.75m floor to ceiling height
- Lower ground floor arranged as stores but can be converted to offices.