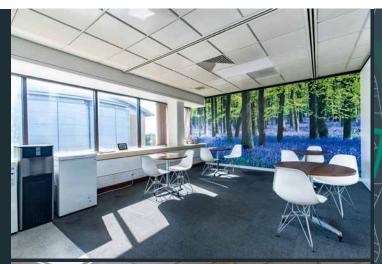

#### **DESCRIPTION**

The building lies adjacent to Regent Road. It's currently presented via ground floor storerooms with two floors of offices over the first and second floor providing clear, open plan floor plates with excellent natural lighting. There is also plenty of car parking available across the site.

#### **SPECIFICATION**

The building benefits from the following specification:

- Open plan office space with breakout areas and canteen
- Reception area
- Male and female WC's on each floor
- Suspended ceilings
- Parking spaces
- Air conditioning with fully raised floors and 2.75m floor to ceiling height
- Lower ground floor arranged as stores but can be converted to offices.