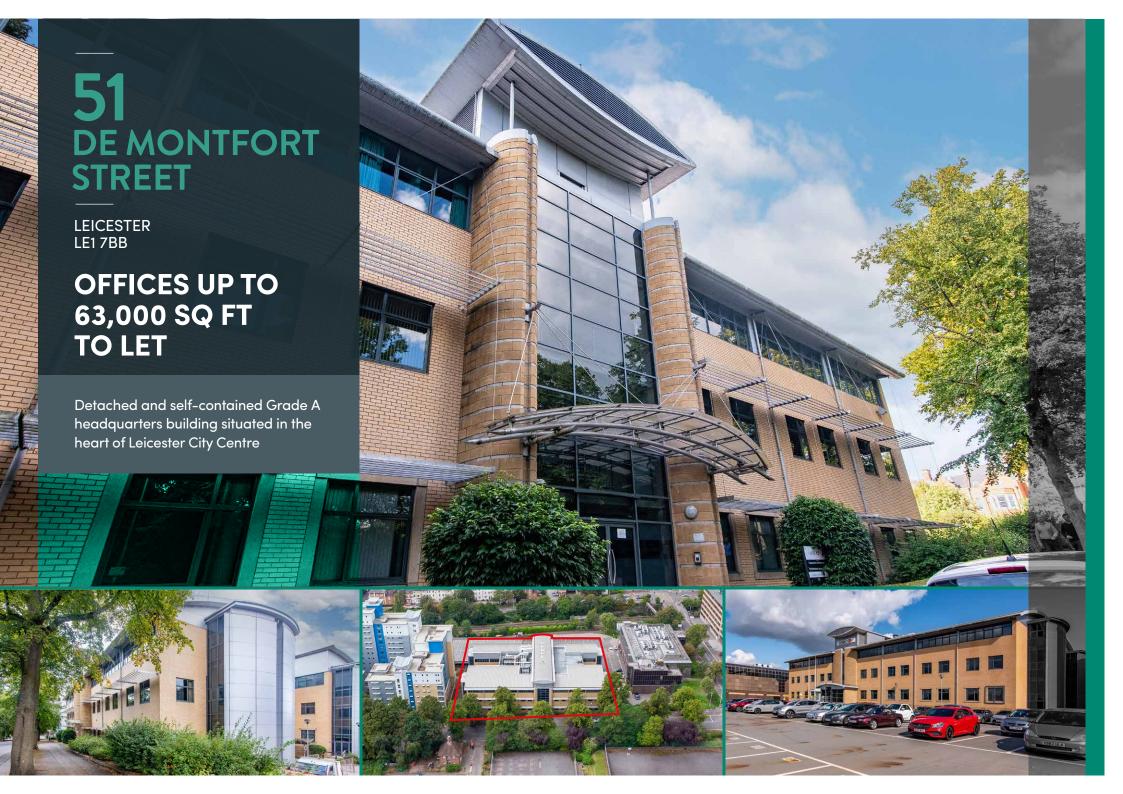

# **DESCRIPTION**

The building lies adjacent to De Montfort Street and in close proximity to Regent Street. Office accommodation is provided over the ground, first and second floor with clear open plan floor plates and a central atrium that provides excellent natural lighting throughout. There is also plenty of car parking available across the site.

# **ACCOMMODATION**

| Accommodation | SQ FT  | SQ M  |
|---------------|--------|-------|
| Ground Floor  | 22,152 | 2,058 |
| First floor   | 20,085 | 1,866 |
| Second Floor  | 20,301 | 1,886 |
| Total         | 62,538 | 5,810 |