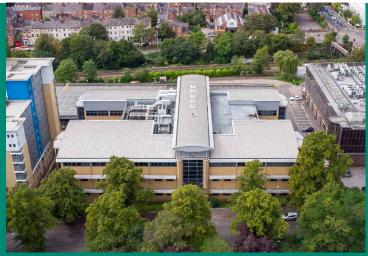

# **DESCRIPTION**

The building lies adjacent to De Montfort Street and in close proximity to Regent Street. Office accommodation is provided over the ground, first and second floor with clear open plan floor plates and a central atrium that provides excellent natural lighting throughout. There is also plenty of car parking available across the site.