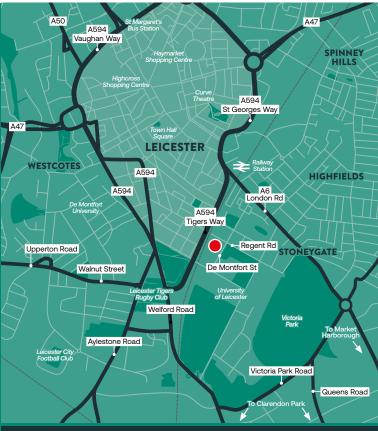

## LOCATION

The building is approximately one mile south of Leicester City Centre. The building lies in close proximity to the Midland Mainline Railway Station on London Road and Waterloo Way that forms part of the inner ring road network. Of significance is the location close to University of Leicester main campus on University Road. The building is located at the edge of the primary office core of Leicester and within the New Walk Conservation area. City Centre retail facilities are only a short walk away via Granby Street.