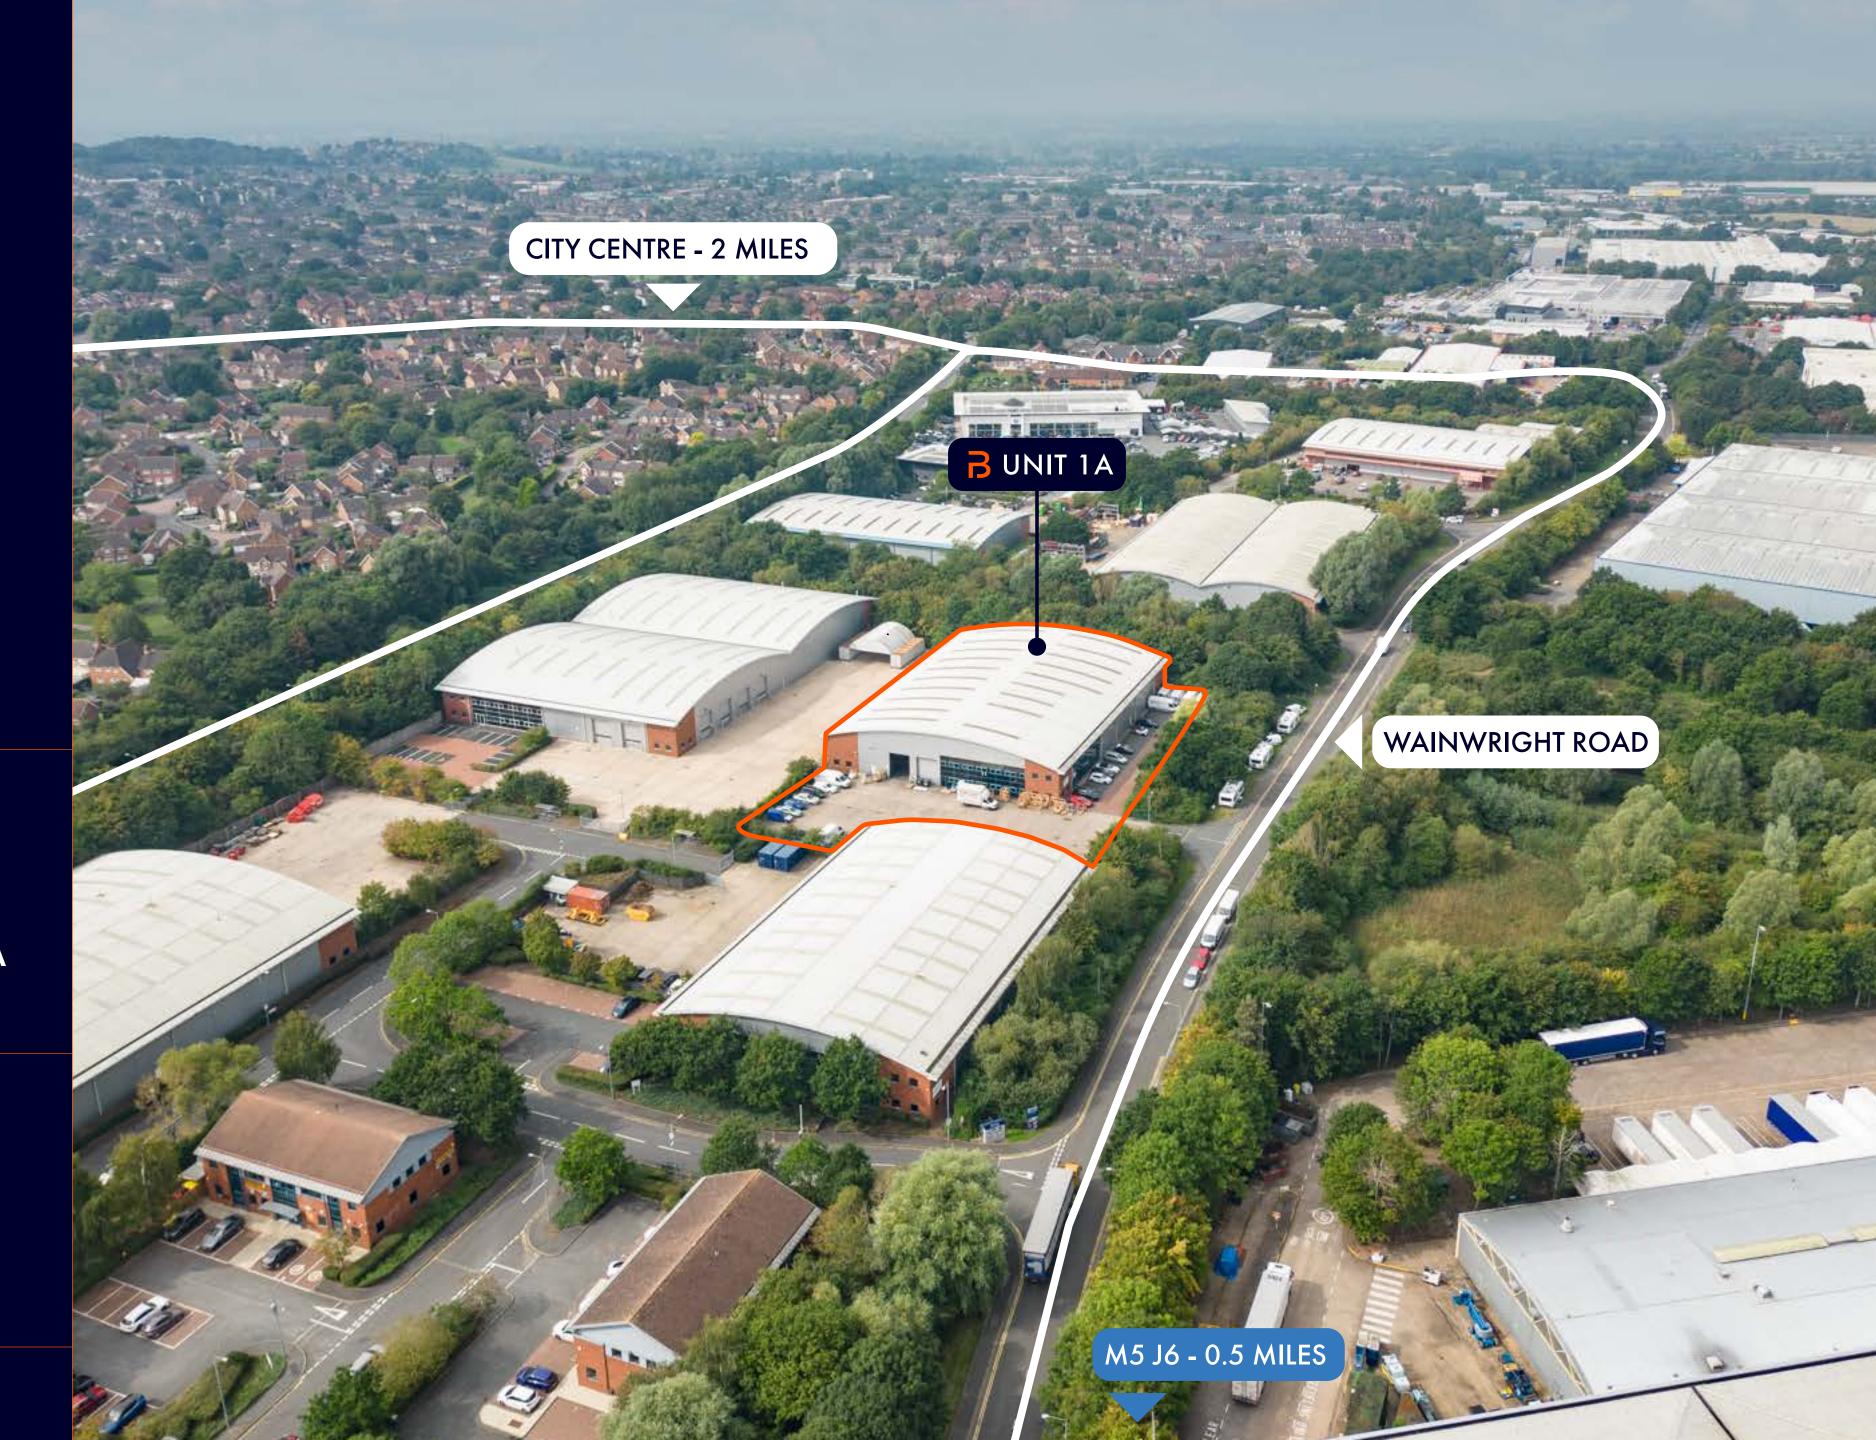

# WAREHOUSE TO LET

UNIT 1A, BERKELEY BUSINESS PARK, WAINWRIGHT RD, WORCESTER, WR4 9FA

32,019 SQ FT 2,974.7 SQ M

## **DESCRIPTION**

Modern industrial/warehouse unit located in an established business park within half a mile of J6 and the M5. The unit benefits from a private, secure yard with extensive parking and 2 level access doors and 7m apex height (6m clear internal height). The unit also offers fully fitted offices on both the ground and first floor. Nearby occupiers include: Worcester Bosch, Sainsburys, Yamazaki Mazak UK Ltd, Gtech, Southco, Eastbrook, Transmec, Mira Showers, and DHL.

### LOCATION

Berkeley Business Park is an established business park within half a mile of J6, the M5 and 2 miles north of Worcester City Centre. The location affords excellent access to the national motorway network, Worcester City Centre and the Birmingham area.

Sat Nav: WR4 9FA