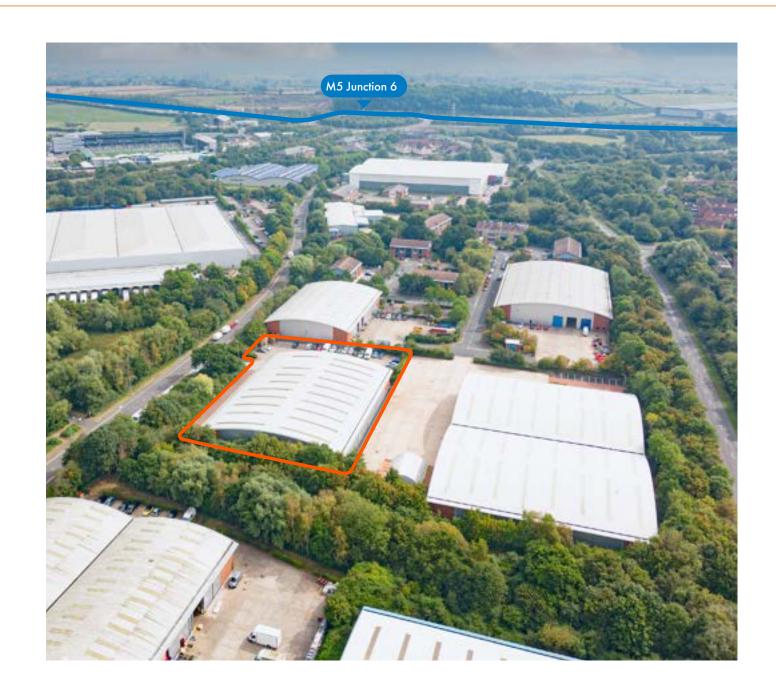

### LOCATION

Berkeley Business Park is an established business park within half a mile of J6, the M5 and 2 miles north of Worcester City Centre. The location affords excellent access to the national motorway network, Worcester City Centre and the Birmingham area.