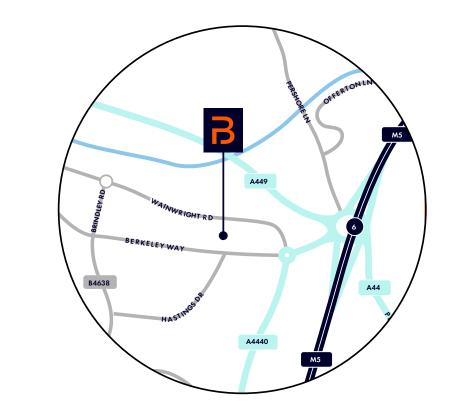

### LOCATION

Berkeley Business Park is an established business park within half a mile of J6, the M5 and 2 miles north of Worcester City Centre. The location affords excellent access to the national motorway network, Worcester City Centre and the Birmingham area.

Sat Nav: WR4 9FA