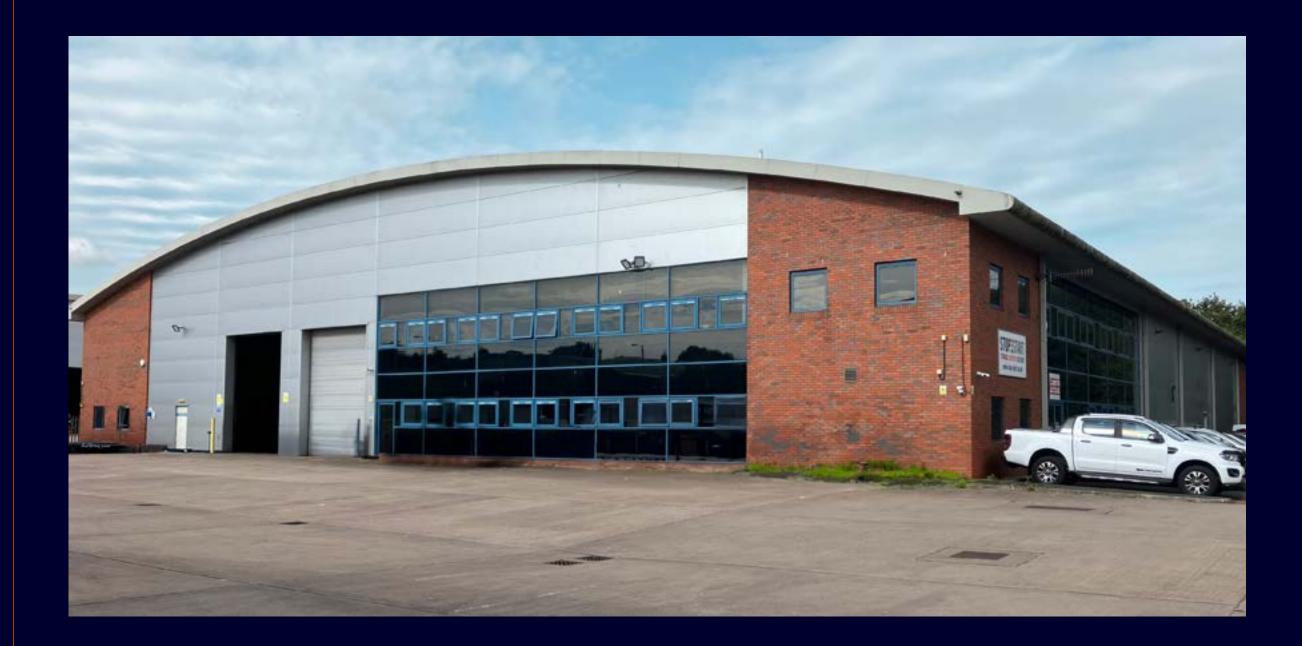

# WAREHOUSE TO LET

UNIT 1A, BERKELEY BUSINESS PARK, WAINWRIGHT RD, WORCESTER, WR4 9FA

32,019 SQ FT 2,974.7 SQ M

## **DESCRIPTION**

Modern industrial/warehouse unit located in an established business park within half a mile of J6 and the M5. The unit benefits from a private, secure yard with extensive parking and 2 level access doors and 7m apex height (6m clear internal height). The unit also offers fully fitted offices on both the ground and first floor. Nearby occupiers include: Worcester Bosch, Sainsburys, Yamazaki Mazak UK Ltd, Gtech, Southco, Eastbrook, Transmec, Mira Showers, and DHL.