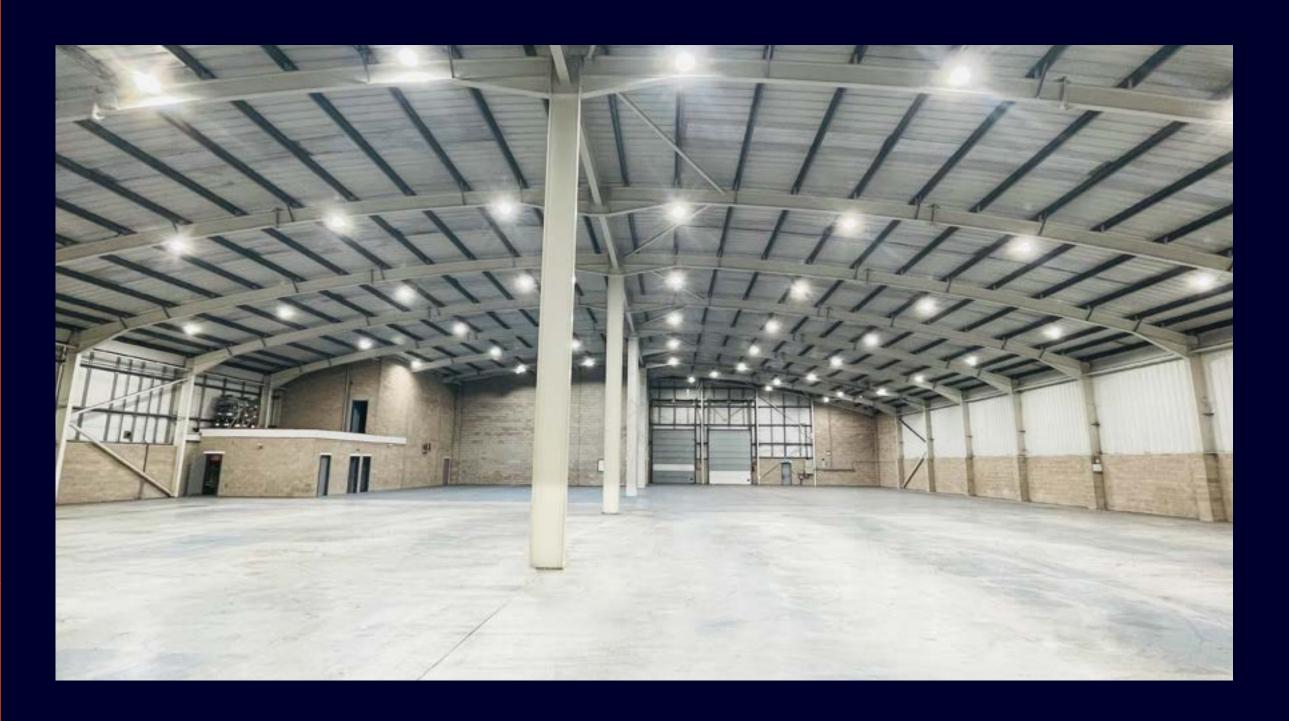

## **DESCRIPTION**

Modern industrial/warehouse unit located in an established business park within half a mile of J6 and the M5. The unit benefits from a private, secure yard with extensive parking and 2 level access doors and 7m apex height (6m clear internal height). The unit also offers fully fitted offices on both the ground and first floor. Nearby occupiers include: Worcester Bosch, Sainsburys, Yamazaki Mazak UK Ltd, Gtech, Southco, Eastbrook, Transmec, Mira Showers, and DHL.