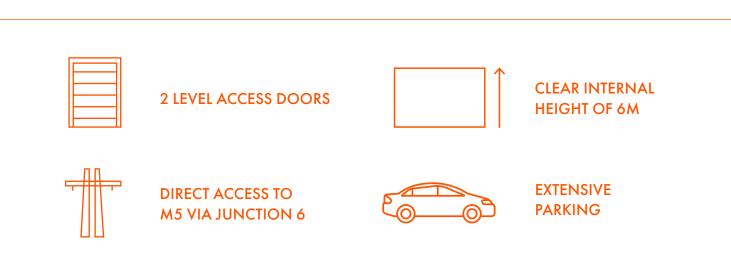

## **DESCRIPTION**

Modern industrial/warehouse unit located in an established business park within half a mile of J6 and the M5. The unit benefits from a private, secure yard with extensive parking and 2 level access doors and 7m apex height (6m clear internal height). The unit also offers fully fitted offices on both the ground and first floor. Nearby occupiers include: Worcester Bosch, Sainsburys, Yamazaki Mazak UK Ltd, Gtech, Southco, Eastbrook, Transmec, Mira Showers, and DHL.