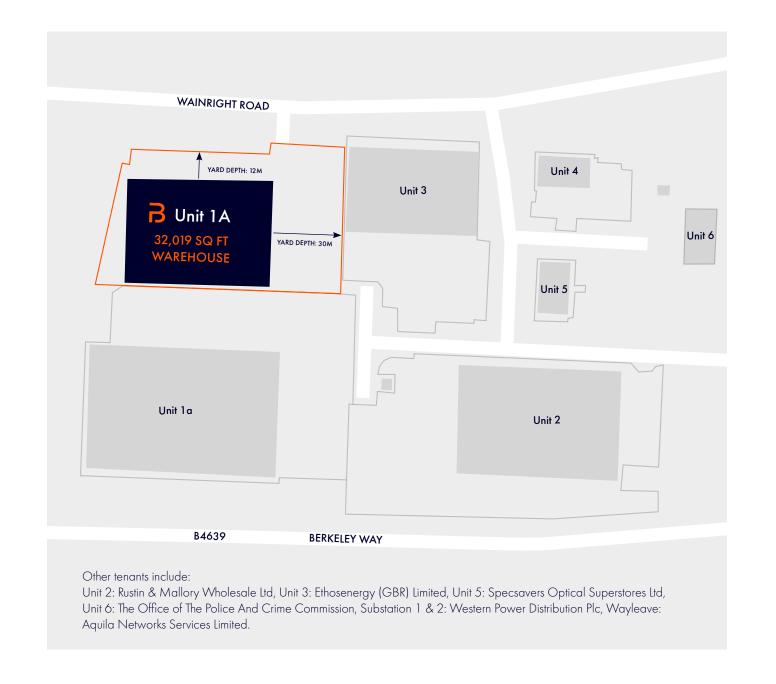

Berkeley Business Park

## **DESCRIPTION**

Modern industrial/warehouse unit located in an established business park within half a mile of J6 and the M5. The unit benefits from a private, secure yard with extensive parking and 2 level access doors and 7m apex height (6m clear internal height). The unit also offers fully fitted offices on both the ground and first floor. Nearby occupiers include: Worcester Bosch, Sainsburys, Yamazaki Mazak UK Ltd, Gtech, Southco, Eastbrook, Transmec, Mira Showers, and DHL.