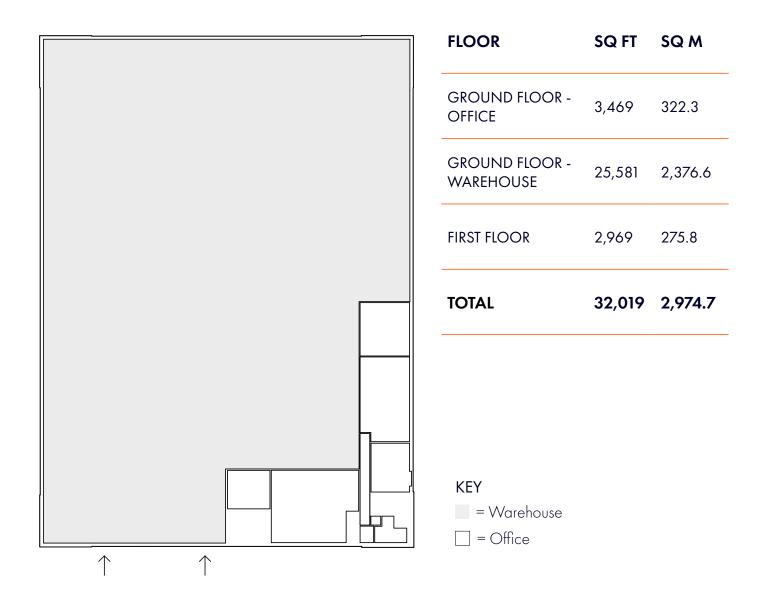

# WAREHOUSE TO LET

UNIT 1A, BERKELEY BUSINESS PARK, WAINWRIGHT RD, WORCESTER, WR4 9FA

32,019 SQ FT 2,974.7 SQ M