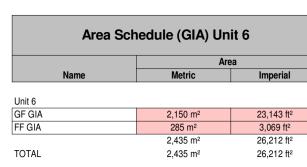

05-ZZ\_Unit 6 - Proposed Site Plan

8m 12m 16m 4m VISUAL SCALE 1:200 @ A1



## Parking Schedule Unit 6 Accessible Parking Bay Cable Enabled Bay Car Sharing Bay **EVCP Accessible Parking Bay** EVCP Parking Bay Standard Car Parking Bay

### **DEVELOPMENT KEY**

TOTAL: 22



#### Boundary Lines shown are indicative, based on information provided - Land Registry title ownership to be confirmed by client.

Soft Landscaping shown indicatively, refer to Landscape Architect scheme drawing for detailed proposals.

# CONSTRUCTION

This drawing is © C4 Projects and is not to be copied, reproduced or re-distributed either in whole or in part without the prior written permission of the originator.

The originator shall have no responsibility for any liability, loss, cost, damage or expense arising from or relating to any use of this document other than for its intended purpo