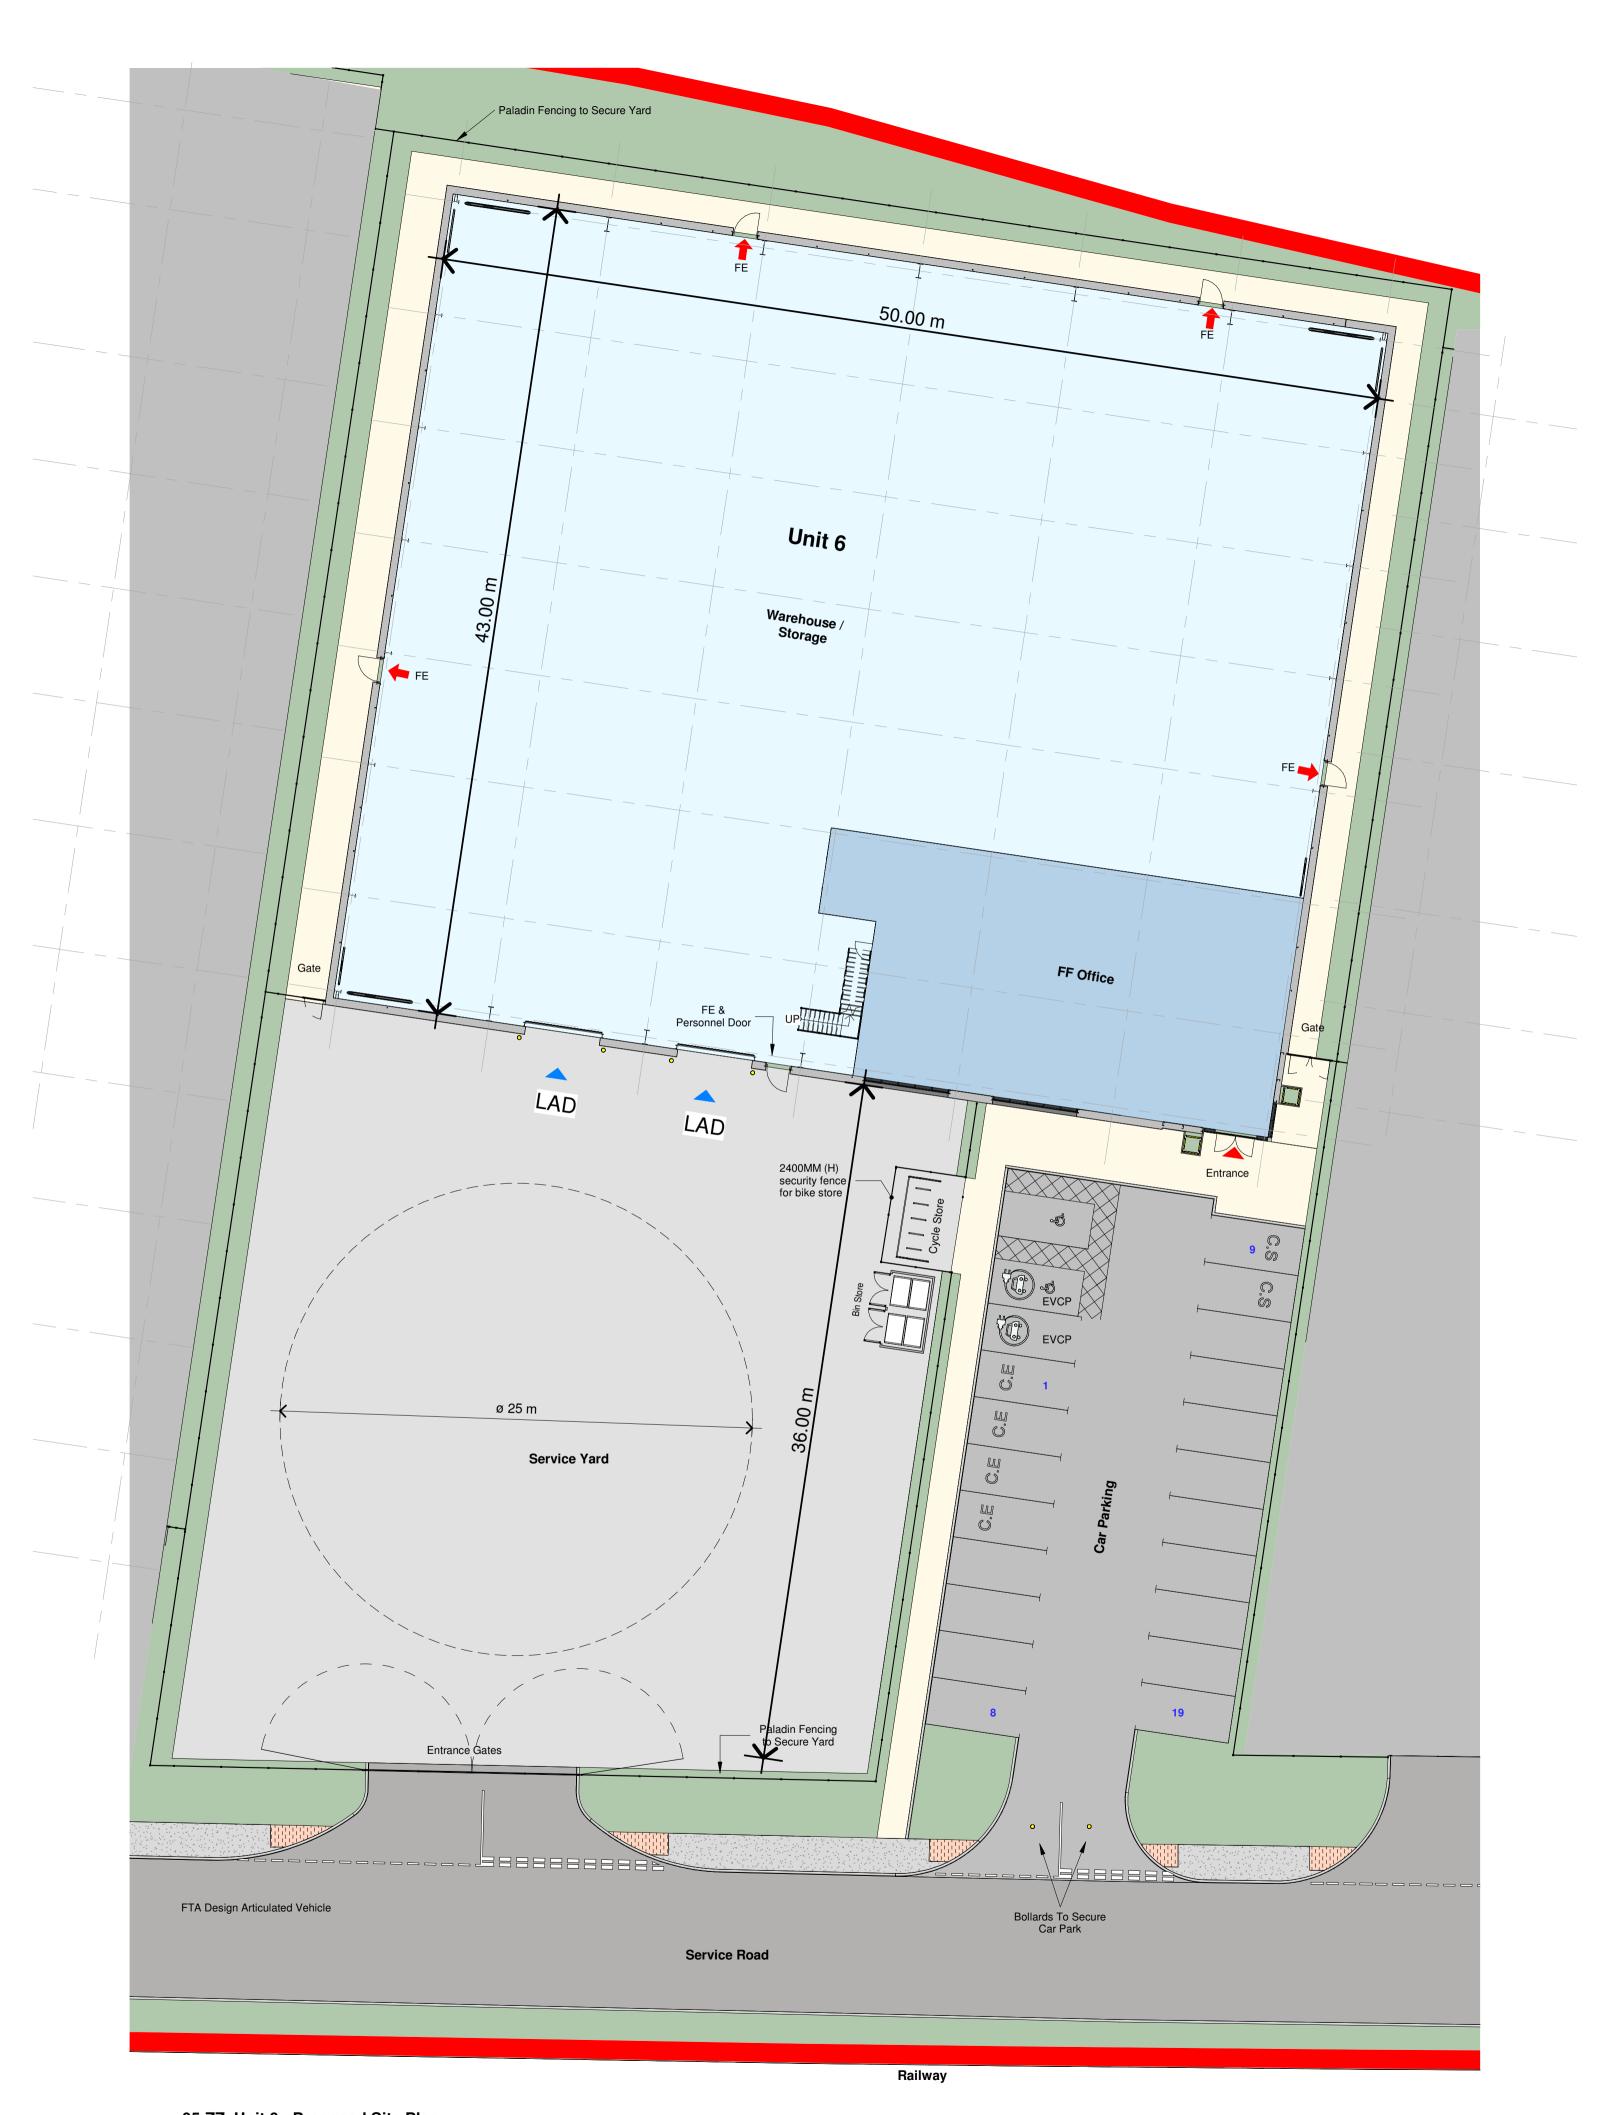

05-ZZ\_Unit 6 - Proposed Site Plan

8m 12m 16m 4m VISUAL SCALE 1:200 @ A1

#### Boundary Lines shown are indicative, based on information provided - Land Registry title ownership to be confirmed by client.

Soft Landscaping shown indicatively, refer to Landscape Architect scheme drawing for detailed proposals.