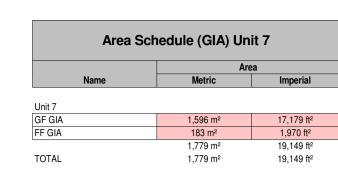

1 05-ZZ\_Unit 7 - Proposed Site Plan

8m 12m 4m VISUAL SCALE 1:200 @ A1

| Parking Schedule Unit 7  |       |  |  |  |  |
|--------------------------|-------|--|--|--|--|
| Description              | Count |  |  |  |  |
| Unit 7                   |       |  |  |  |  |
| Cable Enabled Bay        | 2     |  |  |  |  |
| Car Sharing Bay          | 2     |  |  |  |  |
| Standard Car Parking Bay | 10    |  |  |  |  |
| Accessible Parking Bay   | 2     |  |  |  |  |
| EVCP Parking Bay         | 2     |  |  |  |  |
| 18                       | 18    |  |  |  |  |
| TOTAL: 18                | 18    |  |  |  |  |
| ELOPMENT KEY             |       |  |  |  |  |