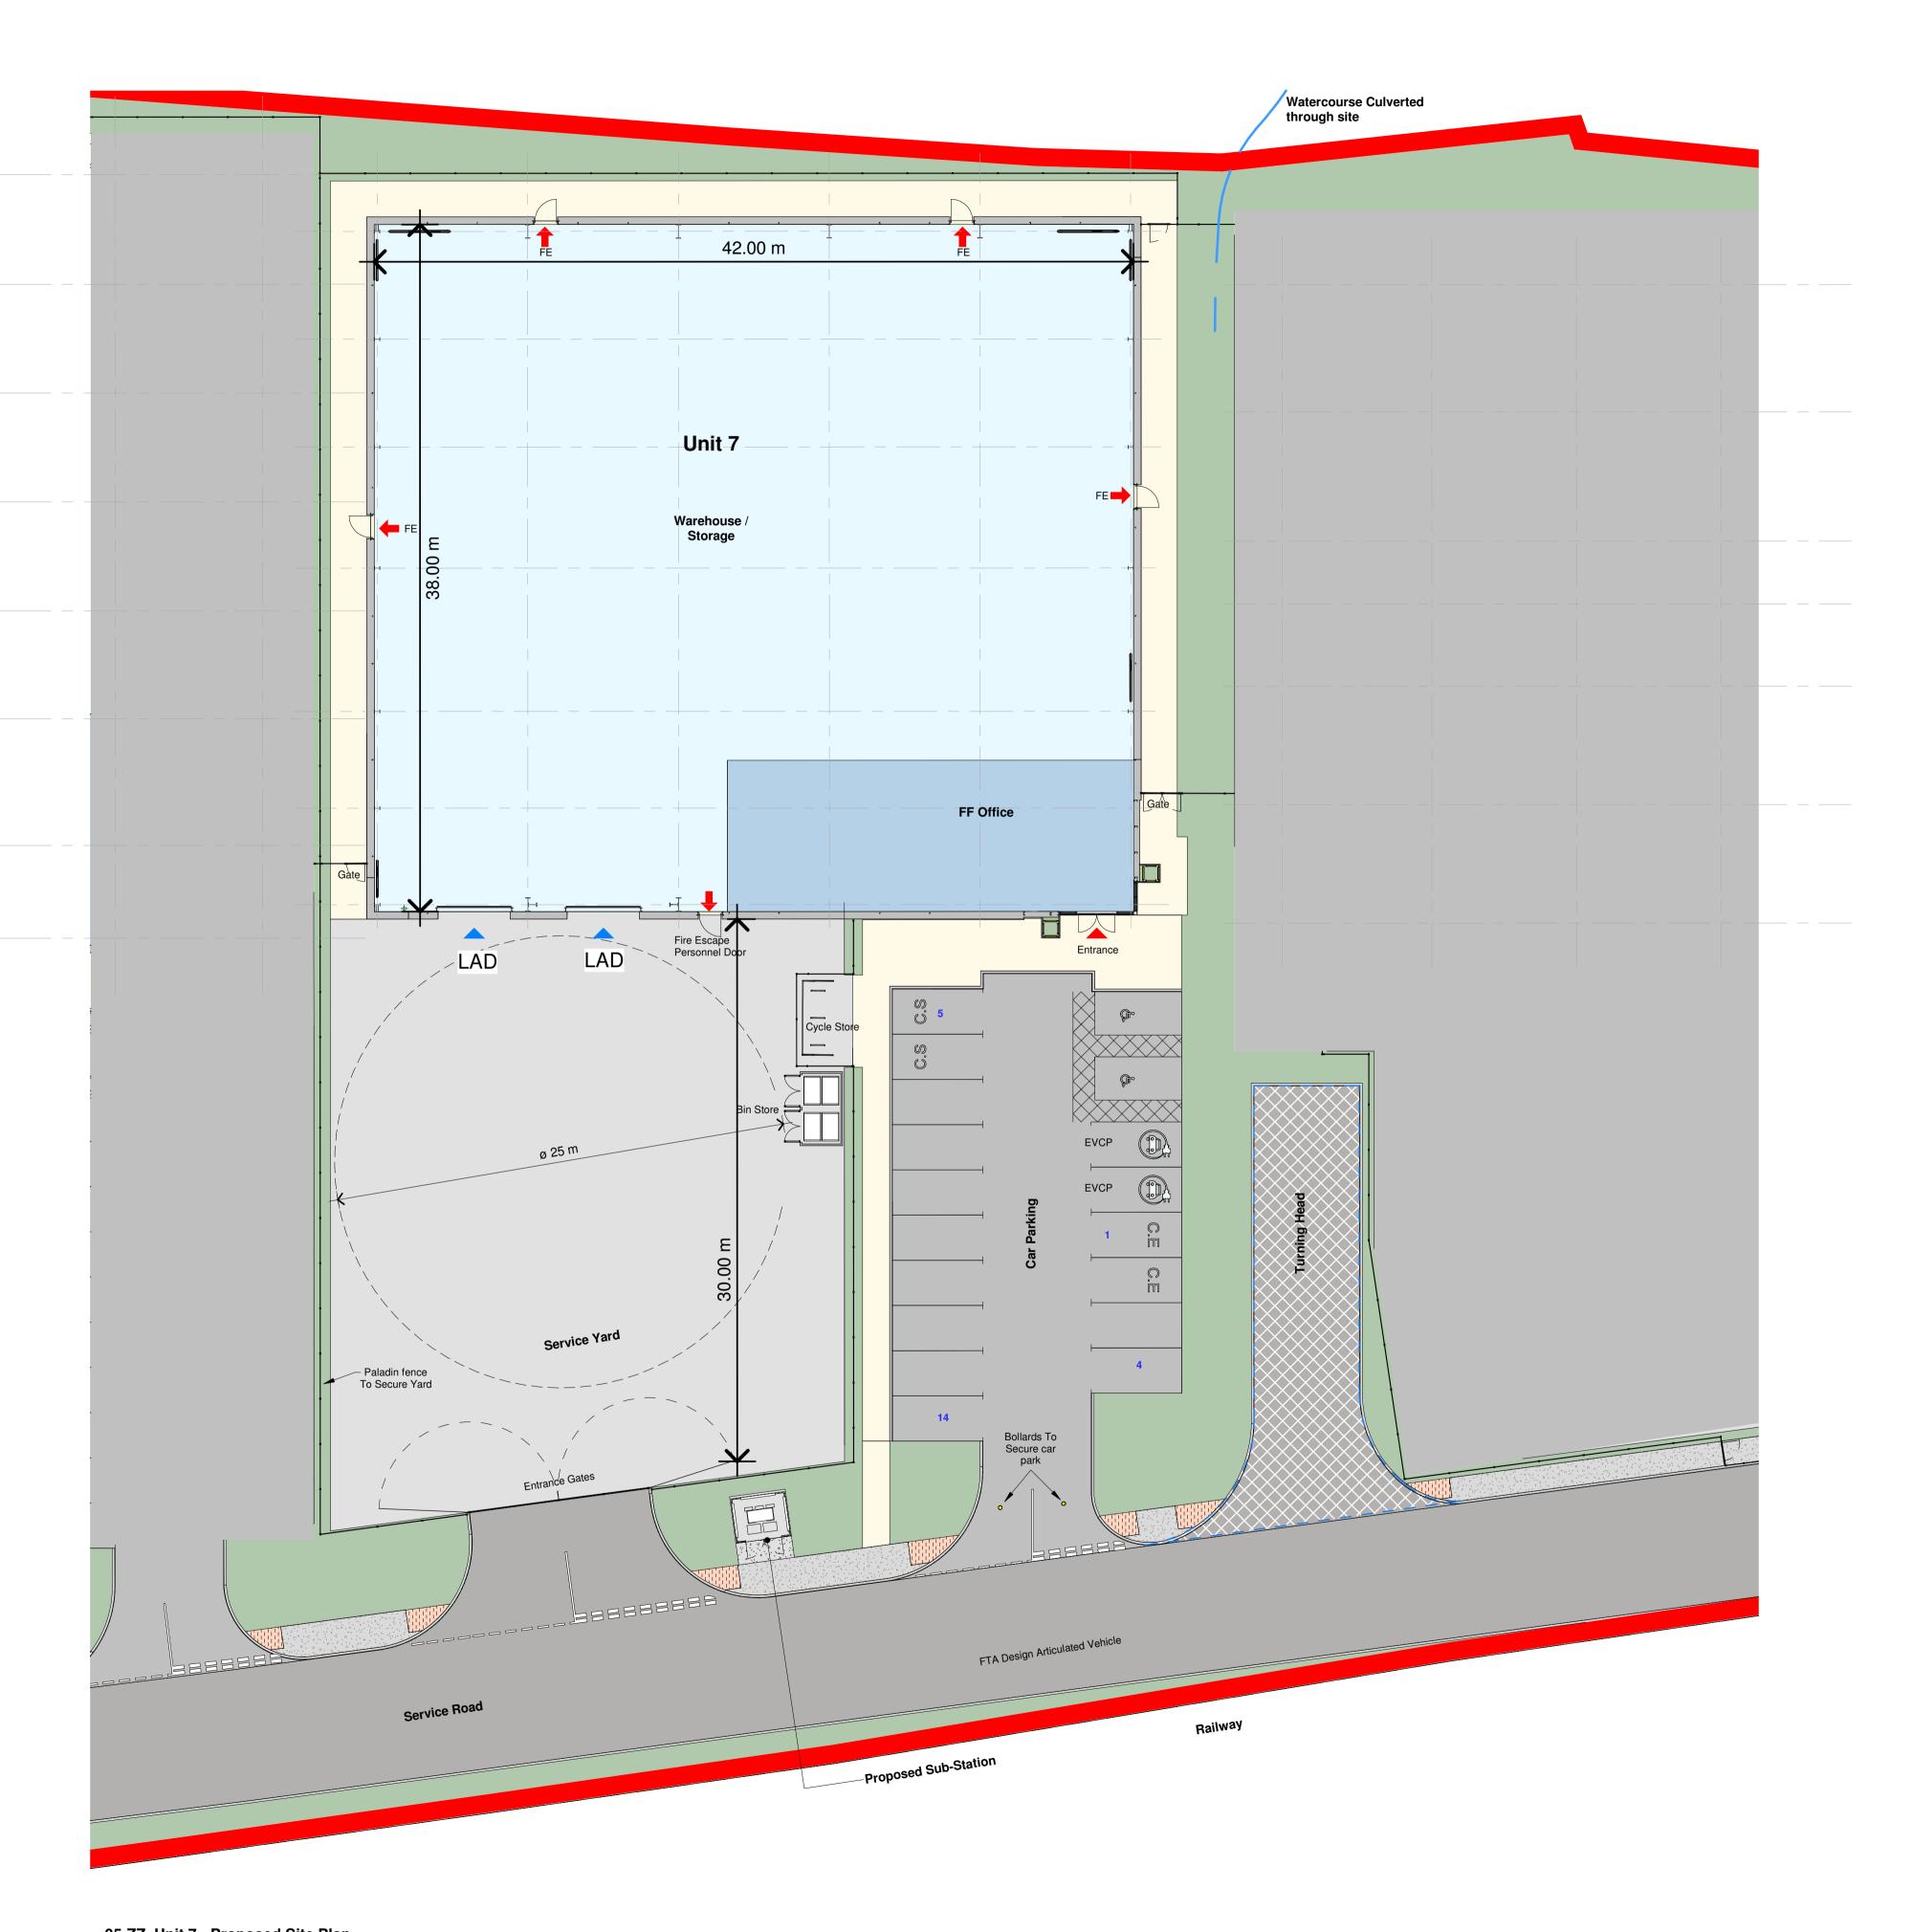

1 05-ZZ\_Unit 7 - Proposed Site Plan

8m 12m 4m VISUAL SCALE 1:200 @ A1

| Parking Schedule Unit 7  |       |  |  |  |  |
|--------------------------|-------|--|--|--|--|
| Description              | Count |  |  |  |  |
| Unit 7                   |       |  |  |  |  |
| Cable Enabled Bay        | 2     |  |  |  |  |
| Car Sharing Bay          | 2     |  |  |  |  |
| Standard Car Parking Bay | 10    |  |  |  |  |
| Accessible Parking Bay   | 2     |  |  |  |  |
| EVCP Parking Bay         | 2     |  |  |  |  |
| 18                       | 18    |  |  |  |  |
| TOTAL: 18                | 18    |  |  |  |  |
| ELOPMENT KEY             |       |  |  |  |  |

## DEVELOPMENT KEY

Application boundary edged red Adjacent land ownership edged blue Proposed Building

Soft Landscaping

Boundary Lines shown are indicative, based on information provided - Land Registry title ownership to be confirmed by client.

Soft Landscaping shown indicatively, refer to Landscape Architect scheme drawing for detailed proposals.