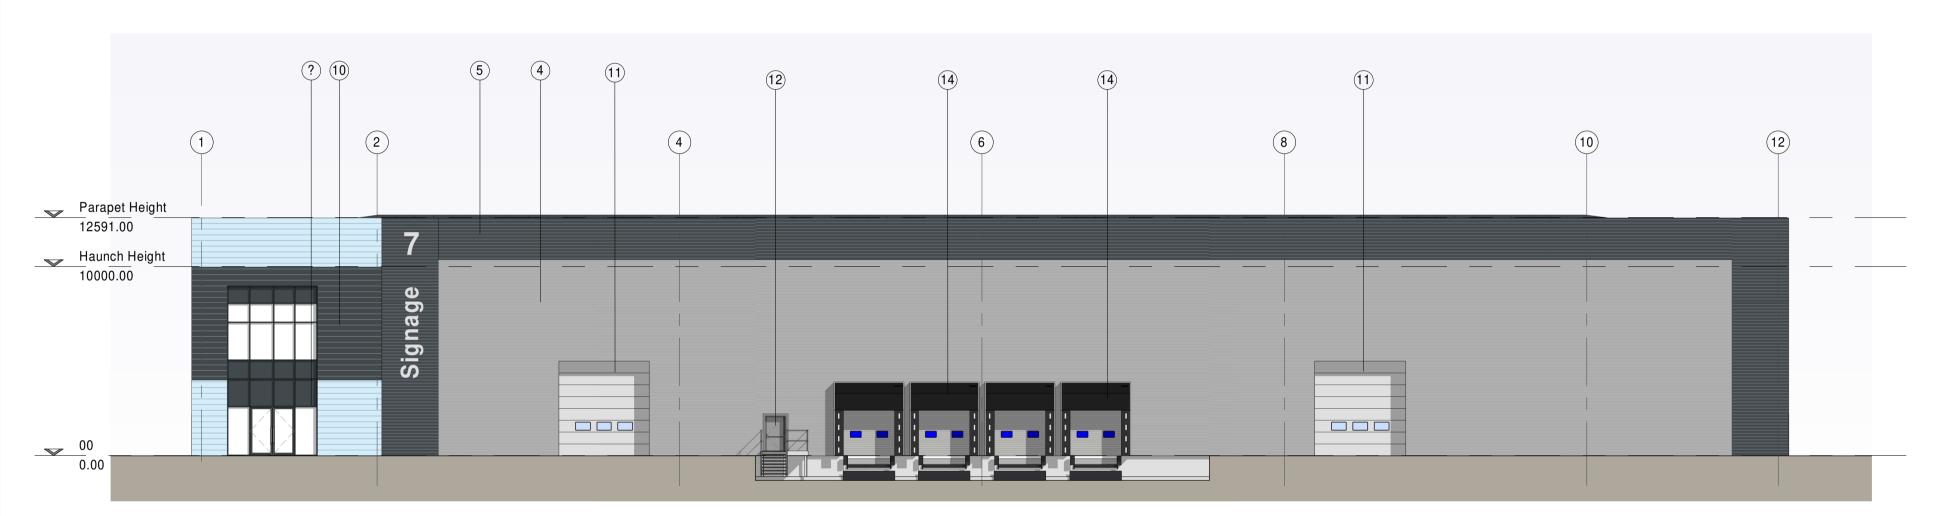

## Planning Elevation South

Planning Elevation East

Planning Elevation West

**ELEVATION MATERIAL KEY** 

01 - Trapezodial cladding system, such as CA Twin

02 - Trapezodial cladding system, such as CA Twin

**03 -** Trapezodial cladding system, such as CA Twin Therm, or similar approved.
Colour: Alsaka Grey RAL: 7000

04 - Trapezodial cladding system, such as CA Twin

**05 -** Trapezodial cladding system, such as CA Twin Therm, or similar approved.

Therm, or similar approved. Colour: White RAL: 9003

Therm, or similar approved. Colour: Albatross RAL: 240 80 05

Therm, or similar approved. Colour: Pure Grey RAL: 000 55 00

Colour: Anthracite Grey RAL: 7016

**06 -** Colourcoated aluminium curtain walling Colour: Anthracite Grey RAL: 7016

07 - Glazed spandral panel, Anthracite Grey

**09 -** Composite cladding panels Colour: Ice Blue RAL: 230 80 10

**10 -** Composite cladding panels Colour: Anthracite Grey RAL: 7016

11 - Level Access Door Colour: Silver RAL 9006

**12 -** Means of Escape Door Colour: Silver RAL 9006

**14 -** Dock Door Colour: Silver RAL 9006

13 - Means of Escape Door Colour: Anthracite Grey RAL: 7016

(A)

08 - Glazing

**DOORS** 

(A2)

Prologis House, Blythe Gate, Blythe Valley Park, Solihull, B90 8AH

t: +44 (0)121 711 6929