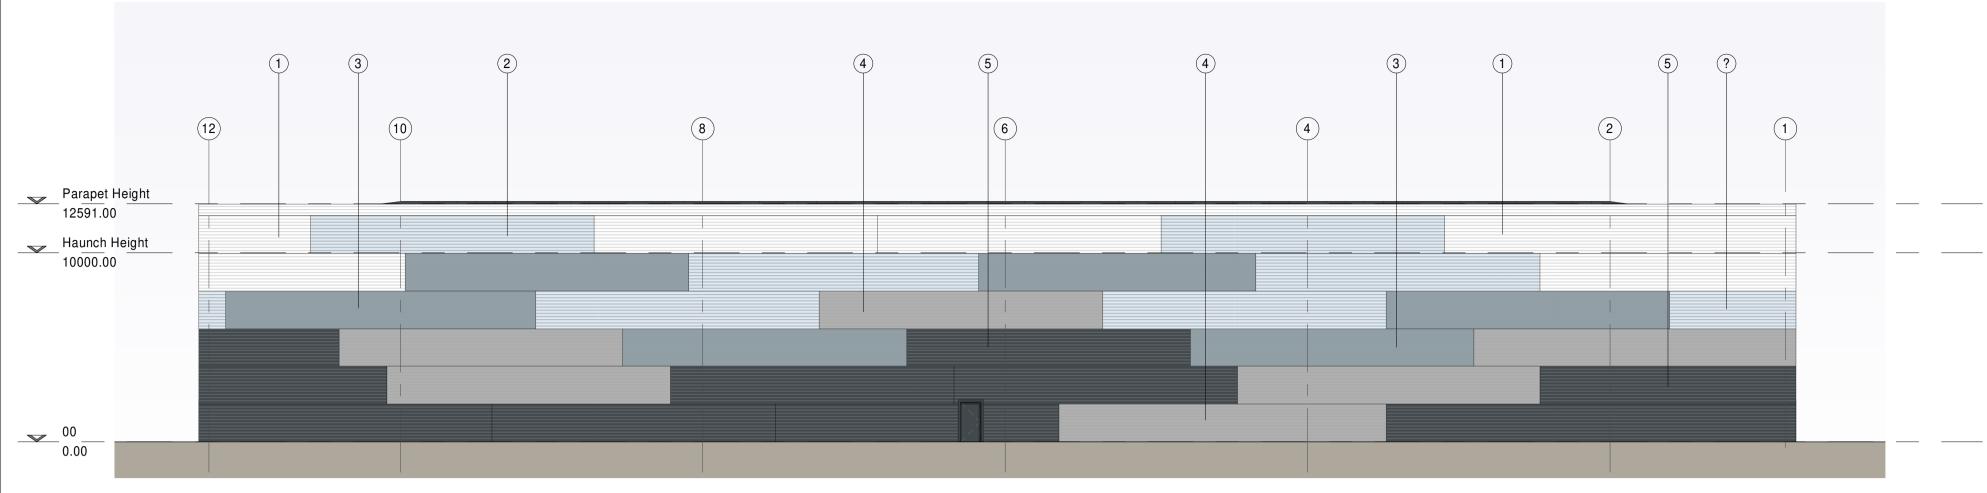

## **Planning Elevation North**

## Planning Elevation South

Planning Elevation East

Planning Elevation West

**ELEVATION MATERIAL KEY** 

01 - Trapezodial cladding system, such as CA Twin

02 - Trapezodial cladding system, such as CA Twin

**03 -** Trapezodial cladding system, such as CA Twin Therm, or similar approved.
Colour: Alsaka Grey RAL: 7000

04 - Trapezodial cladding system, such as CA Twin

**05 -** Trapezodial cladding system, such as CA Twin Therm, or similar approved.

Therm, or similar approved. Colour: White RAL: 9003

Therm, or similar approved. Colour: Albatross RAL: 240 80 05

Therm, or similar approved. Colour: Pure Grey RAL: 000 55 00

Colour: Anthracite Grey RAL: 7016

**06 -** Colourcoated aluminium curtain walling Colour: Anthracite Grey RAL: 7016

07 - Glazed spandral panel, Anthracite Grey

**09 -** Composite cladding panels Colour: Ice Blue RAL: 230 80 10

**10 -** Composite cladding panels Colour: Anthracite Grey RAL: 7016

11 - Level Access Door Colour: Silver RAL 9006

**12 -** Means of Escape Door Colour: Silver RAL 9006

**14 -** Dock Door Colour: Silver RAL 9006

13 - Means of Escape Door Colour: Anthracite Grey RAL: 7016

(A)

08 - Glazing

**DOORS** 

(A2)

Prologis House, Blythe Gate, Blythe Valley Park, Solihull, B90 8AH

t: +44 (0)121 711 6929