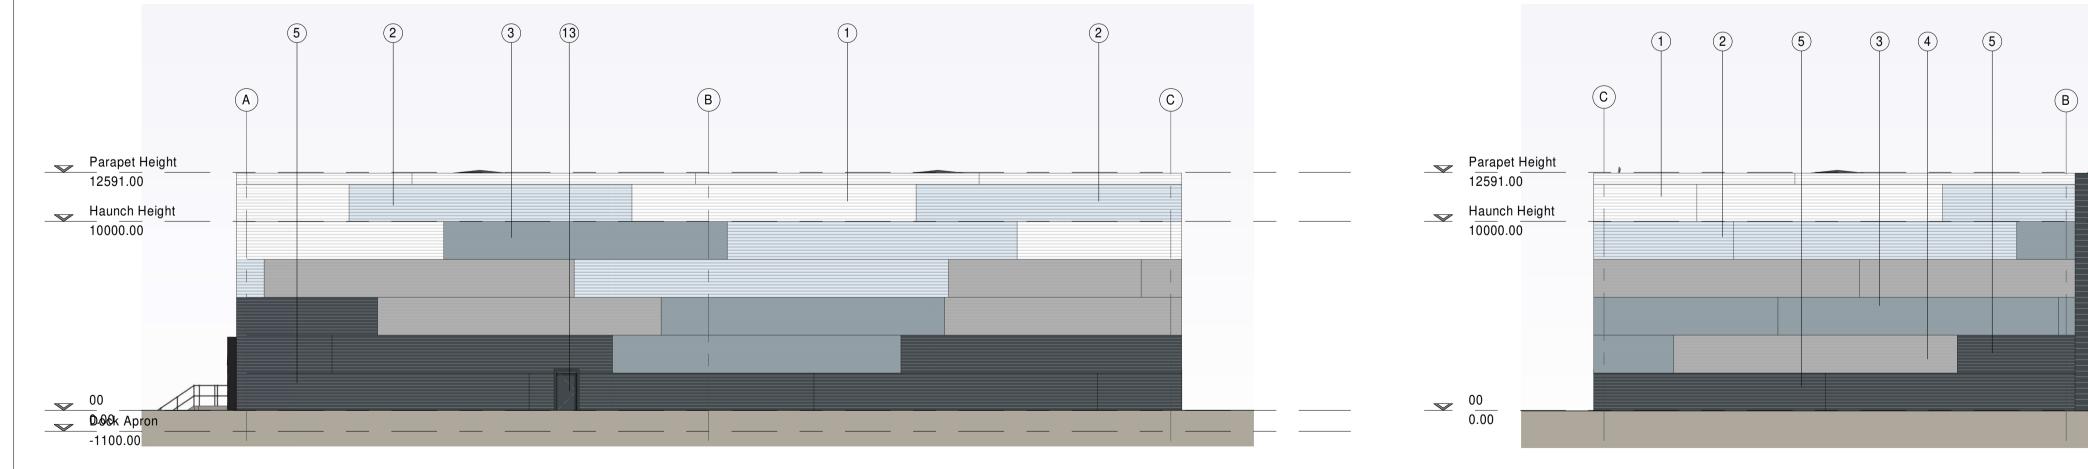

## Planning Elevation South

Planning Elevation East

Planning Elevation West

**ELEVATION MATERIAL KEY** 

01 - Trapezodial cladding system, such as CA Twin

02 - Trapezodial cladding system, such as CA Twin

**03 -** Trapezodial cladding system, such as CA Twin Therm, or similar approved.
Colour: Alsaka Grey RAL: 7000

04 - Trapezodial cladding system, such as CA Twin

**05 -** Trapezodial cladding system, such as CA Twin Therm, or similar approved.

Therm, or similar approved. Colour: White RAL: 9003

Therm, or similar approved. Colour: Albatross RAL: 240 80 05

Therm, or similar approved. Colour: Pure Grey RAL: 000 55 00

Colour: Anthracite Grey RAL: 7016

**06 -** Colourcoated aluminium curtain walling Colour: Anthracite Grey RAL: 7016

07 - Glazed spandral panel, Anthracite Grey

**09 -** Composite cladding panels Colour: Ice Blue RAL: 230 80 10

**10 -** Composite cladding panels Colour: Anthracite Grey RAL: 7016

11 - Level Access Door Colour: Silver RAL 9006

**12 -** Means of Escape Door Colour: Silver RAL 9006

**14 -** Dock Door Colour: Silver RAL 9006

13 - Means of Escape Door Colour: Anthracite Grey RAL: 7016

(A)

08 - Glazing

**DOORS** 

(A2)

Prologis House, Blythe Gate, Blythe Valley Park, Solihull, B90 8AH

t: +44 (0)121 711 6929