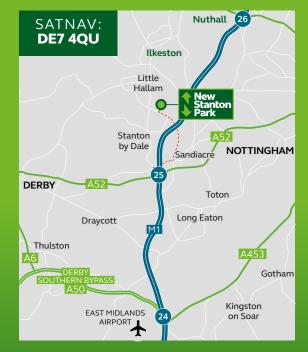

New Stanton Park is situated between Derby and Nottingham just 2.5 miles and a 10 minute drive from Junction 25 of the M1 allowing quick access to the national motorway network.

James Keeton 07812 250857 james.keeton@m1agency.co.uk