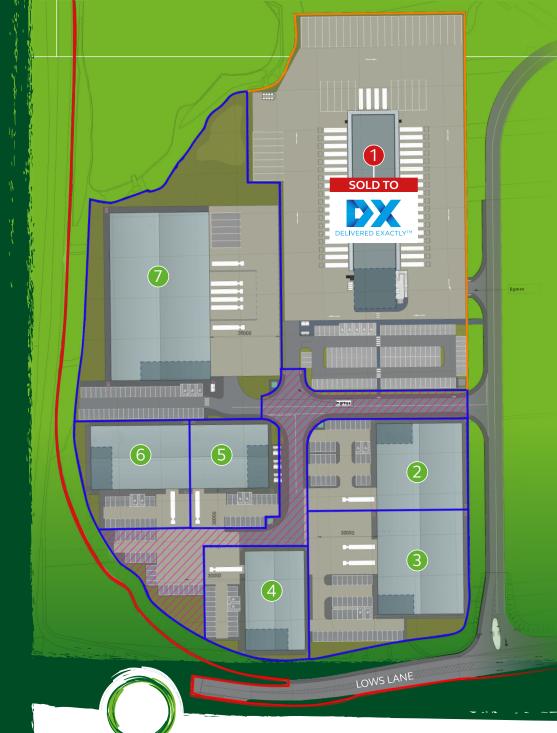

## a New opportunity for your business.

- Plot 1 will comprise seven new build high specification warehouse units from 11,417 sq.ft. – 45,527 sq.ft. available on a freehold or leasehold basis
- Outline planning permission for B2, B8
   Use Classes is in place and infrastructure works are on-site with delivery from Q2, 2024 onwards
- High power supply availability
- Price / Rent upon application
- Service Charge is payable to cover the upkeep & maintenance of the common areas and infrastructure. Further details available from the joint agents
- The Buildings are available on new full repairing and insuring lease terms
- VAT applies at the standard rate

| UNIT | SQFT                | SQM   |
|------|---------------------|-------|
| 1    | SOLD TO DX DELIVERY |       |
| 2    | 20,740              | 1,927 |
| 3    | 24,526              | 2,279 |
| 4    | 16,002              | 1,487 |
| 5    | 11,417              | 1,061 |
| 6    | 20,113              | 1,869 |
| 7    | 45,527              | 4,230 |