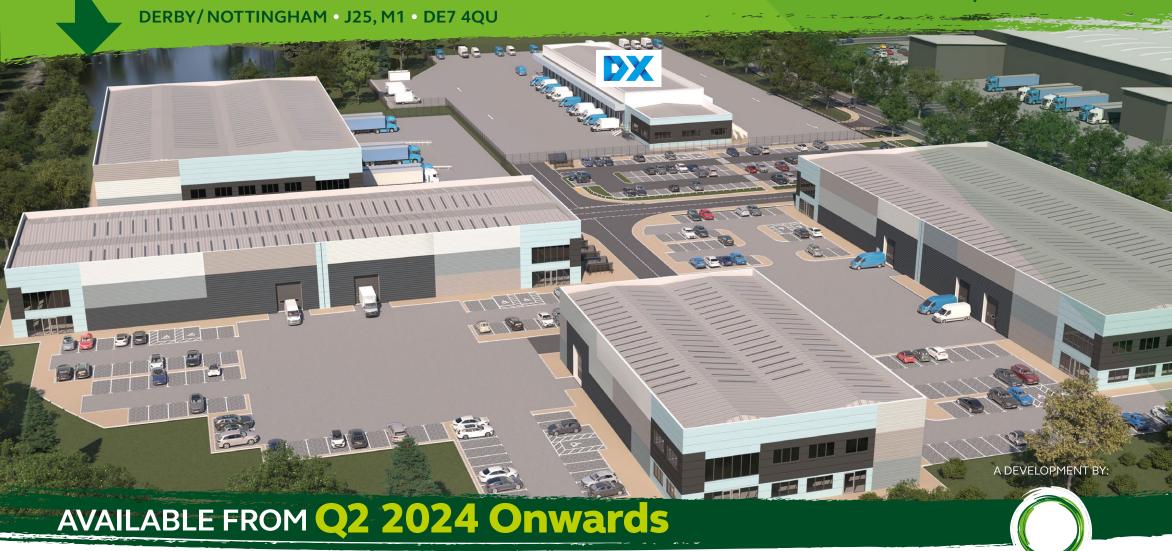

## a New opportunity for your business.

- Plot 1 will comprise seven new build high specification warehouse units from 11,417 sq.ft. – 45,527 sq.ft. available on a freehold or leasehold basis
- Outline planning permission for B2, B8
   Use Classes is in place and infrastructure works are on-site with delivery from Q2, 2024 onwards
- High power supply availability
- Price / Rent upon application
- Service Charge is payable to cover the upkeep & maintenance of the common areas and infrastructure. Further details available from the joint agents
- The Buildings are available on new full repairing and insuring lease terms
- VAT applies at the standard rate