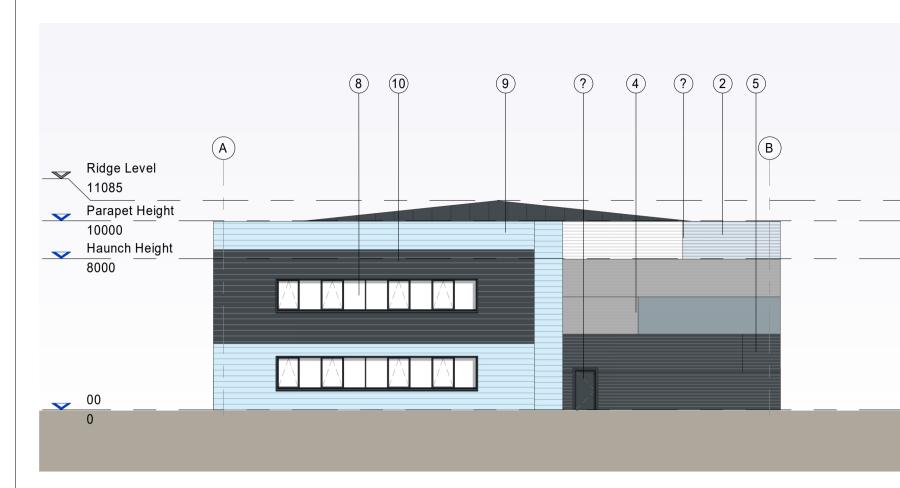

## West Elevation

ELEVATION MATERIAL KEY

**01 -** Trapezodial cladding system, such as CA Twin Therm, or similar approved. Colour: White RAL: 9003

02 - Trapezodial cladding system, such as CA Twin

03 - Trapezodial cladding system, such as CA Twin

**04 -** Trapezodial cladding system, such as CA Twin Therm, or similar approved. Colour: Pure Grey RAL: 000 55 00

**05 -** Trapezodial cladding system, such as CA Twin Therm, or similar approved. Colour: Anthracite Grey RAL: 7016

**06 -** Colourcoated aluminium curtain walling Colour: Anthracite Grey RAL: 7016

07 - Glazed spandral panel, Anthracite Grey

**09 -** Composite cladding panels Colour: Ice Blue RAL: 230 80 10

**10 -** Composite cladding panels Colour: Anthracite Grey RAL: 7016

Therm, or similar approved. Colour: Albatross RAL: 240 80 05

Therm, or similar approved. Colour: Alsaka Grey RAL: 7000

DOORS

11 - Level Access Door Colour: Silver RAL 9006

**08 -** Glazing

12 - Means of Escape Door Colour: Silver RAL 9006

**13 -** Means of Escape Door Colour: Anthracite Grey RAL: 7016

The intended ridge height for the construction must align with a tolerance range of approximately ±150mm from annotated ridge height.

Architects + Masterplanners