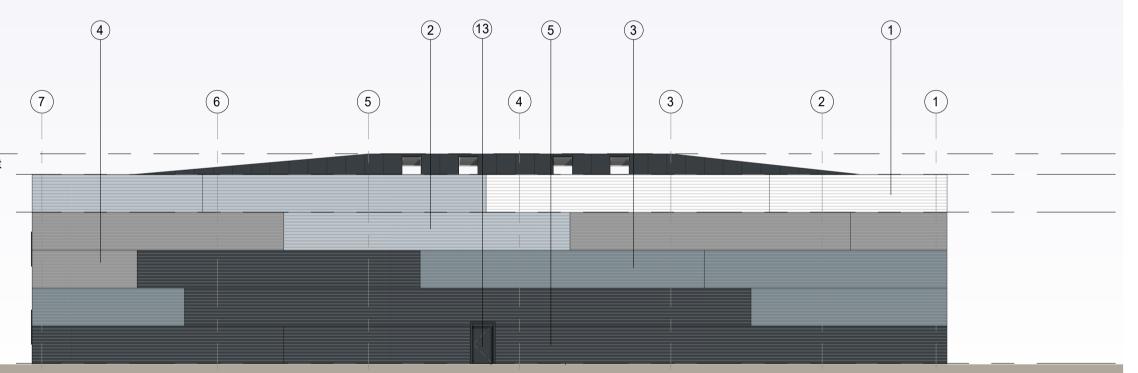

## West Elevation

ELEVATION MATERIAL KEY

**01 -** Trapezodial cladding system, such as CA Twin Therm, or similar approved. Colour: White RAL: 9003

02 - Trapezodial cladding system, such as CA Twin

03 - Trapezodial cladding system, such as CA Twin

**04 -** Trapezodial cladding system, such as CA Twin Therm, or similar approved. Colour: Pure Grey RAL: 000 55 00

**05 -** Trapezodial cladding system, such as CA Twin Therm, or similar approved. Colour: Anthracite Grey RAL: 7016

**06 -** Colourcoated aluminium curtain walling Colour: Anthracite Grey RAL: 7016

07 - Glazed spandral panel, Anthracite Grey

**09 -** Composite cladding panels Colour: Ice Blue RAL: 230 80 10

**10 -** Composite cladding panels Colour: Anthracite Grey RAL: 7016

Therm, or similar approved. Colour: Albatross RAL: 240 80 05

Therm, or similar approved. Colour: Alsaka Grey RAL: 7000

DOORS

11 - Level Access Door Colour: Silver RAL 9006

**08 -** Glazing

12 - Means of Escape Door Colour: Silver RAL 9006

**13 -** Means of Escape Door Colour: Anthracite Grey RAL: 7016

The intended ridge height for the construction must align with a tolerance range of approximately ±150mm from annotated ridge height.

Architects + Masterplanners