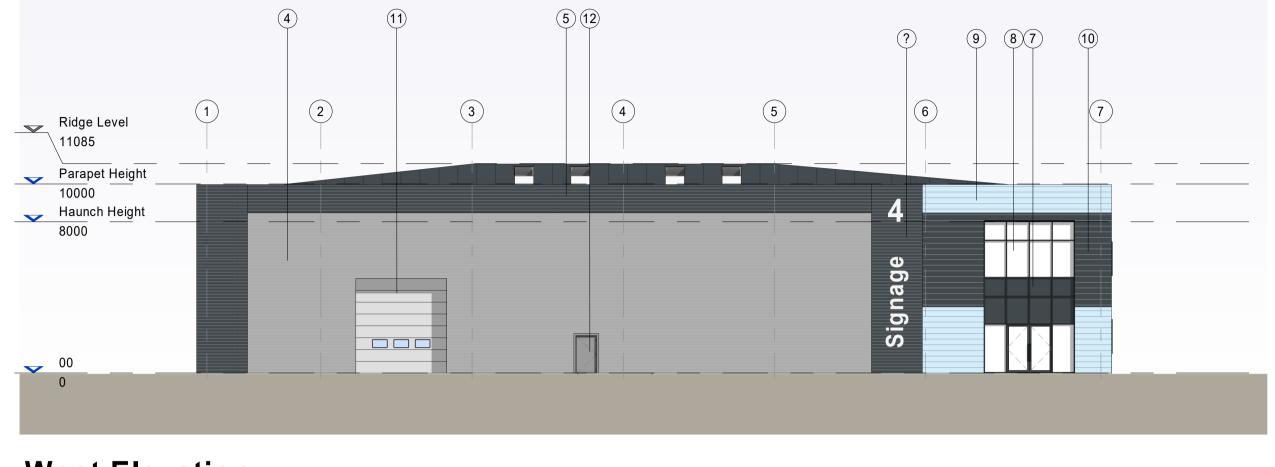

## West Elevation

ELEVATION MATERIAL KEY

**01 -** Trapezodial cladding system, such as CA Twin Therm, or similar approved. Colour: White RAL: 9003

02 - Trapezodial cladding system, such as CA Twin

03 - Trapezodial cladding system, such as CA Twin

**04 -** Trapezodial cladding system, such as CA Twin Therm, or similar approved. Colour: Pure Grey RAL: 000 55 00

**05 -** Trapezodial cladding system, such as CA Twin Therm, or similar approved. Colour: Anthracite Grey RAL: 7016

**06 -** Colourcoated aluminium curtain walling Colour: Anthracite Grey RAL: 7016

07 - Glazed spandral panel, Anthracite Grey

**09 -** Composite cladding panels Colour: Ice Blue RAL: 230 80 10

**10 -** Composite cladding panels Colour: Anthracite Grey RAL: 7016

Therm, or similar approved. Colour: Albatross RAL: 240 80 05

Therm, or similar approved. Colour: Alsaka Grey RAL: 7000

DOORS

11 - Level Access Door Colour: Silver RAL 9006

**08 -** Glazing

12 - Means of Escape Door Colour: Silver RAL 9006

**13 -** Means of Escape Door Colour: Anthracite Grey RAL: 7016

The intended ridge height for the construction must align with a tolerance range of approximately ±150mm from annotated ridge height.

Architects + Masterplanners