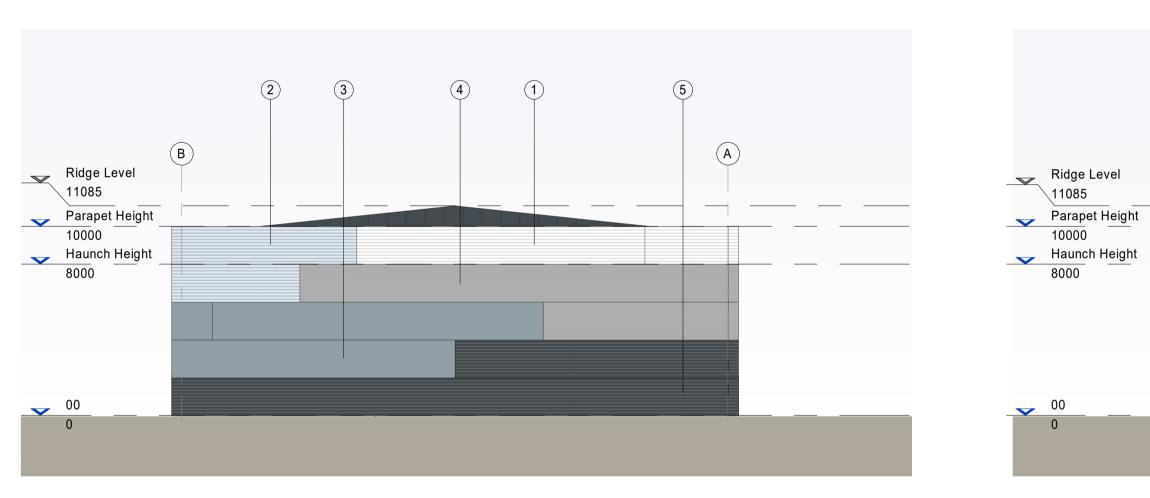

## West Elevation

ELEVATION MATERIAL KEY

**01 -** Trapezodial cladding system, such as CA Twin Therm, or similar approved. Colour: White RAL: 9003

02 - Trapezodial cladding system, such as CA Twin

03 - Trapezodial cladding system, such as CA Twin

**04 -** Trapezodial cladding system, such as CA Twin Therm, or similar approved. Colour: Pure Grey RAL: 000 55 00

**05 -** Trapezodial cladding system, such as CA Twin Therm, or similar approved. Colour: Anthracite Grey RAL: 7016

**06 -** Colourcoated aluminium curtain walling Colour: Anthracite Grey RAL: 7016

07 - Glazed spandral panel, Anthracite Grey

**09 -** Composite cladding panels Colour: Ice Blue RAL: 230 80 10

**10 -** Composite cladding panels Colour: Anthracite Grey RAL: 7016

Therm, or similar approved. Colour: Albatross RAL: 240 80 05

Therm, or similar approved. Colour: Alsaka Grey RAL: 7000

DOORS

11 - Level Access Door Colour: Silver RAL 9006

**08 -** Glazing

12 - Means of Escape Door Colour: Silver RAL 9006

**13 -** Means of Escape Door Colour: Anthracite Grey RAL: 7016

The intended ridge height for the construction must align with a tolerance range of approximately ±150mm from annotated ridge height.

Architects + Masterplanners