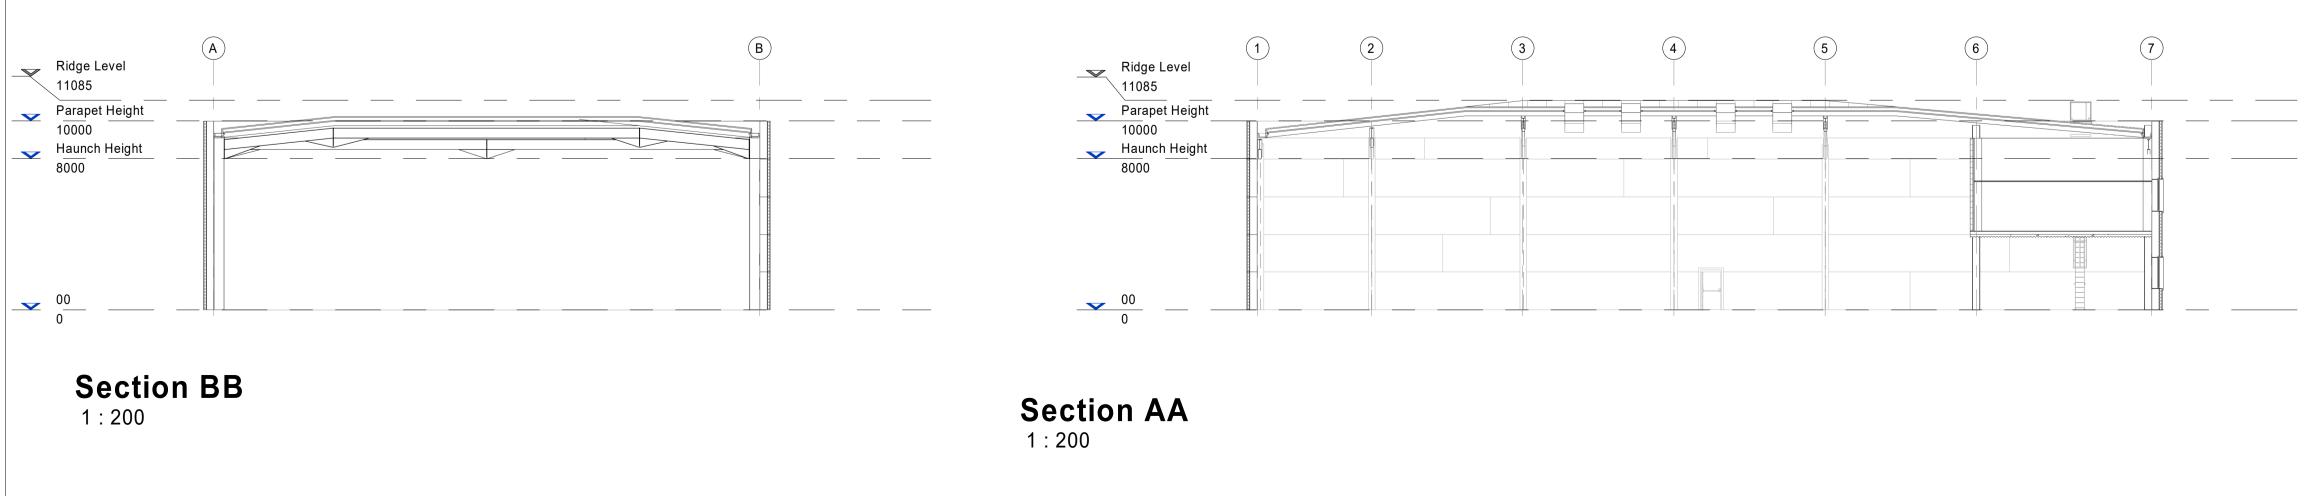

**13 -** Means of Escape Door Colour: Anthracite Grey RAL: 7016

The intended ridge height for the construction must align with a tolerance range of approximately ±150mm from annotated ridge height.

Architects + Masterplanners