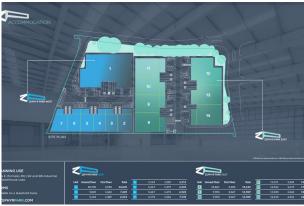

# Dagenham Logistics Hub, Rainham, RM10 8SX

BRAND NEW INDUSTRIAL WAREHOUSE TO LET

| Tenure            | To Let                       |
|-------------------|------------------------------|
| Available Size    | 34,670 sq ft / 3,220.95 sq m |
| Service Charge    | N/A                          |
| Business Rates    | N/A                          |
| <b>EPC Rating</b> | А                            |

### **Description**

Dagenham Logistics Hub is a brand new industrial warehouse scheme in the heart of Dagenham.

This brand new unit of 34,670 SQ FT is located at the front of the estate on Rainham Road South.