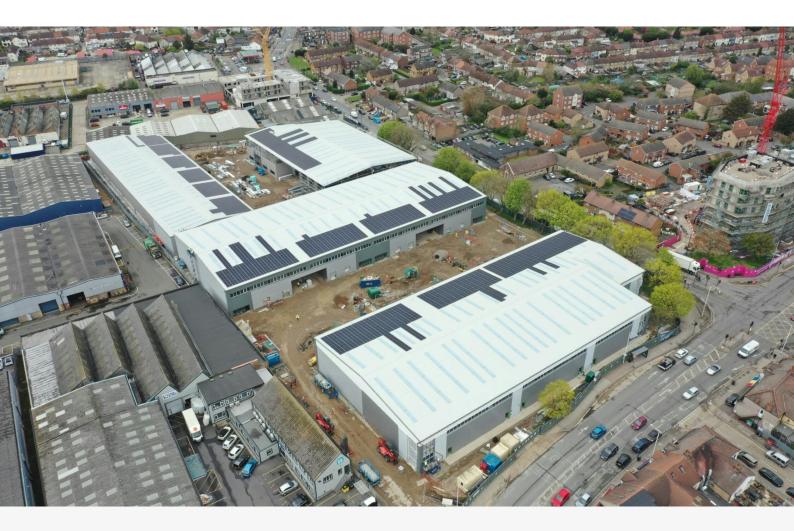

### **Description**

Dagenham Logistics Hub is a brand new industrial warehouse scheme in the heart of Dagenham.

This brand new unit of 34,670 SQ FT is located at the front of the estate on Rainham Road South.

#### Location

Dagenham benefits from excellent communications being situated between the A12 and A13, the two principal arterial roads east of Central London.

Situated on Rainham Road South at the former Rexel site, Zephyr Park will offer new high quality industrial/warehouse units.