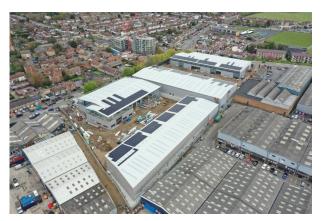

### **Description**

Dagenham Logistics Hub is a brand new industrial warehouse scheme in the heart of Dagenham.

This brand new unit of 34,670 SQ FT is located at the front of the estate on Rainham Road South.

#### Location

Dagenham benefits from excellent communications being situated between the A12 and A13, the two principal arterial roads east of Central London.

Situated on Rainham Road South at the former Rexel site, Zephyr Park will offer new high quality industrial/warehouse units.