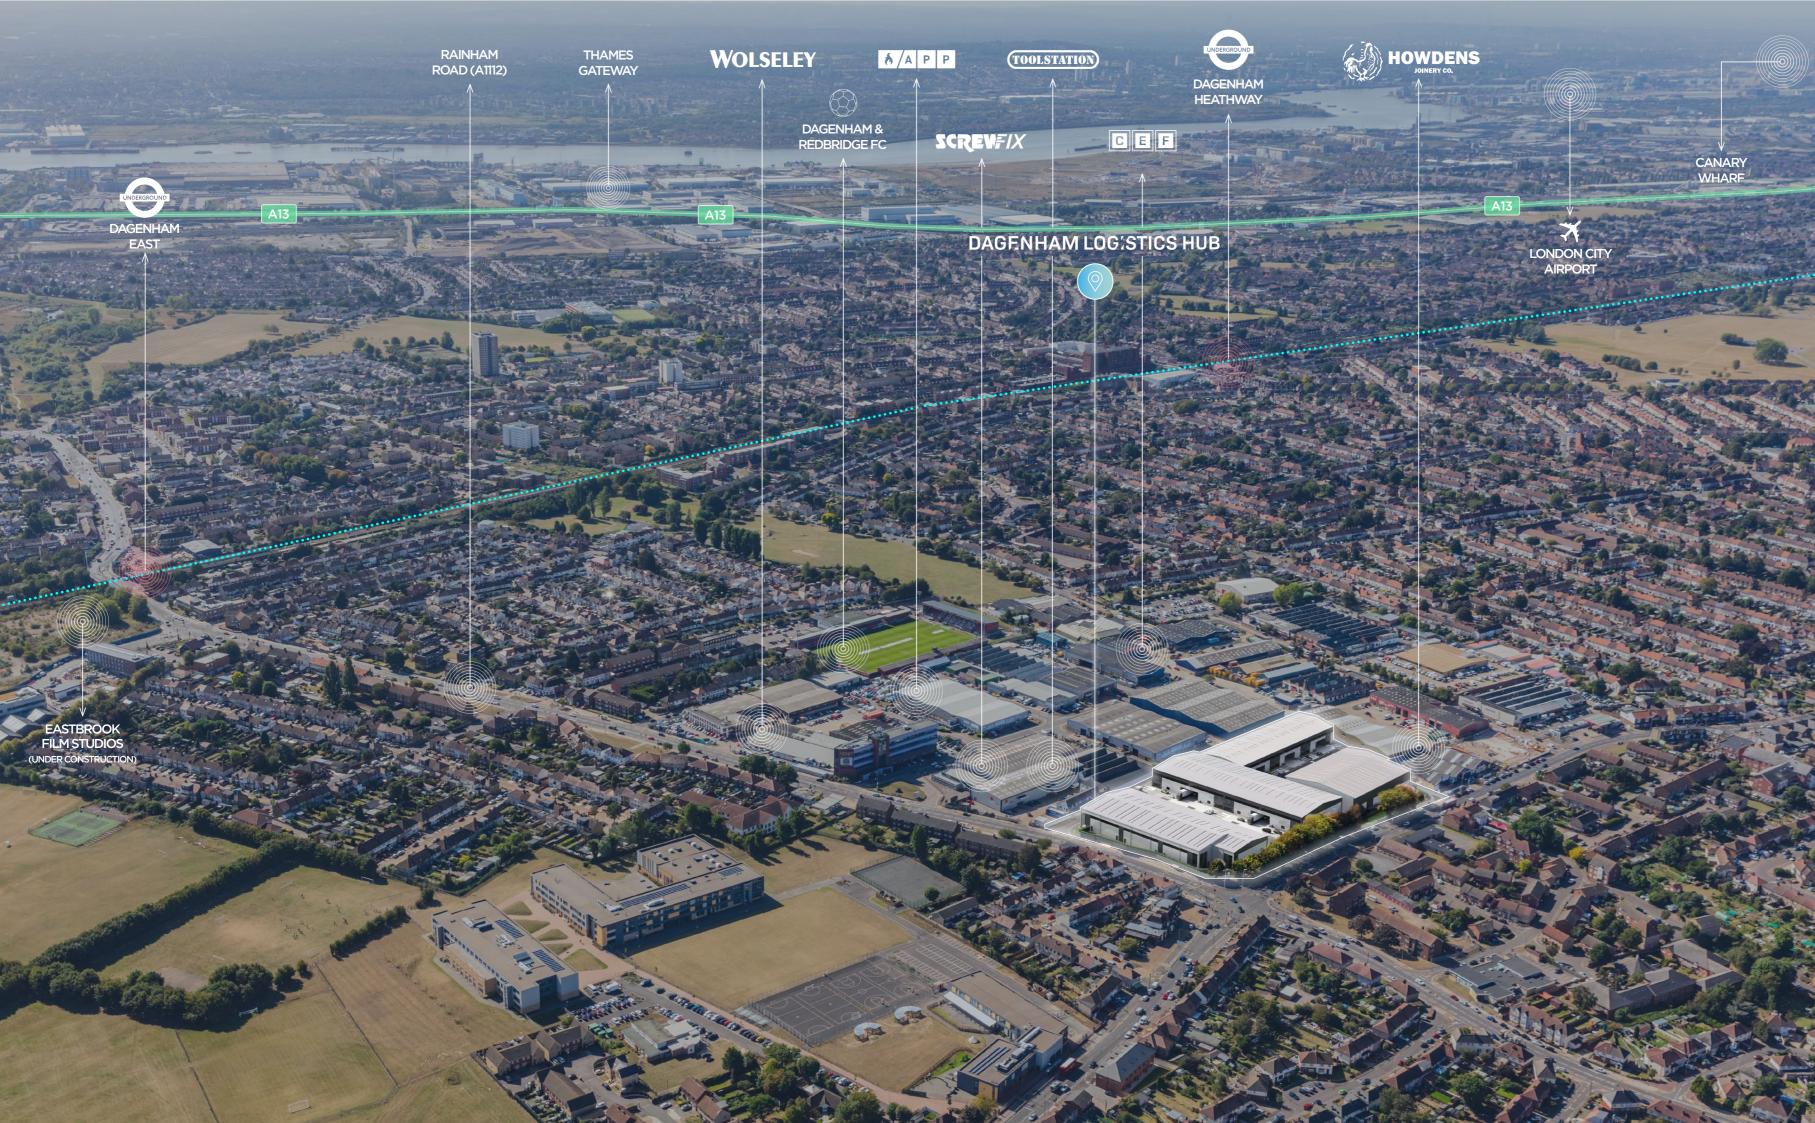

# DAGENHAM LOGISTICS HUB

Dagenham Logistics Hub benefits from excellent connections being situated between the A12 and A13, the two principal arterial roads east of Central London.

Situated on Rainham Road South at the former Rexel site, Dagenham Logistics Hub will offer new high quality industrial/ warehouse units.

# DAGENHAM LOGISTICS HUB

| ROAD              | DISTANCE   |
|-------------------|------------|
| A12               | 2.6 miles  |
| A13               | 2.8 miles  |
| A406              | 4.6 miles  |
| M25 (J29)         | 7.5 miles  |
| M25 (J30)         | 8.0 miles  |
| Dartford Crossing | 9.0 miles  |
| Central London    | 14 5 miles |

| UNDERGROUND/RAIL                                       | DISTANCE   |
|--------------------------------------------------------|------------|
| Dagenham East                                          | 0.6 miles  |
| Dagenham Heathway                                      | 1.3 miles  |
| Travel Times via District line or Hammersmith and City | 33 minutes |

| AIRPORT          | DISTANCE   |
|------------------|------------|
| City Airport     | 8.4 miles  |
| Stansted Airport | 32.0 miles |
| Heathrow Airport | 36.2 miles |
| Gatwick Airport  | 43.7 miles |

| PORT                  | DISTANCE   |
|-----------------------|------------|
| Port of Tilbury       | 14.5 miles |
| London Gateway        | 17.0 miles |
| Folkestone Eurotunnel | 64.0 miles |
| Port of Dover         | 70.0 miles |