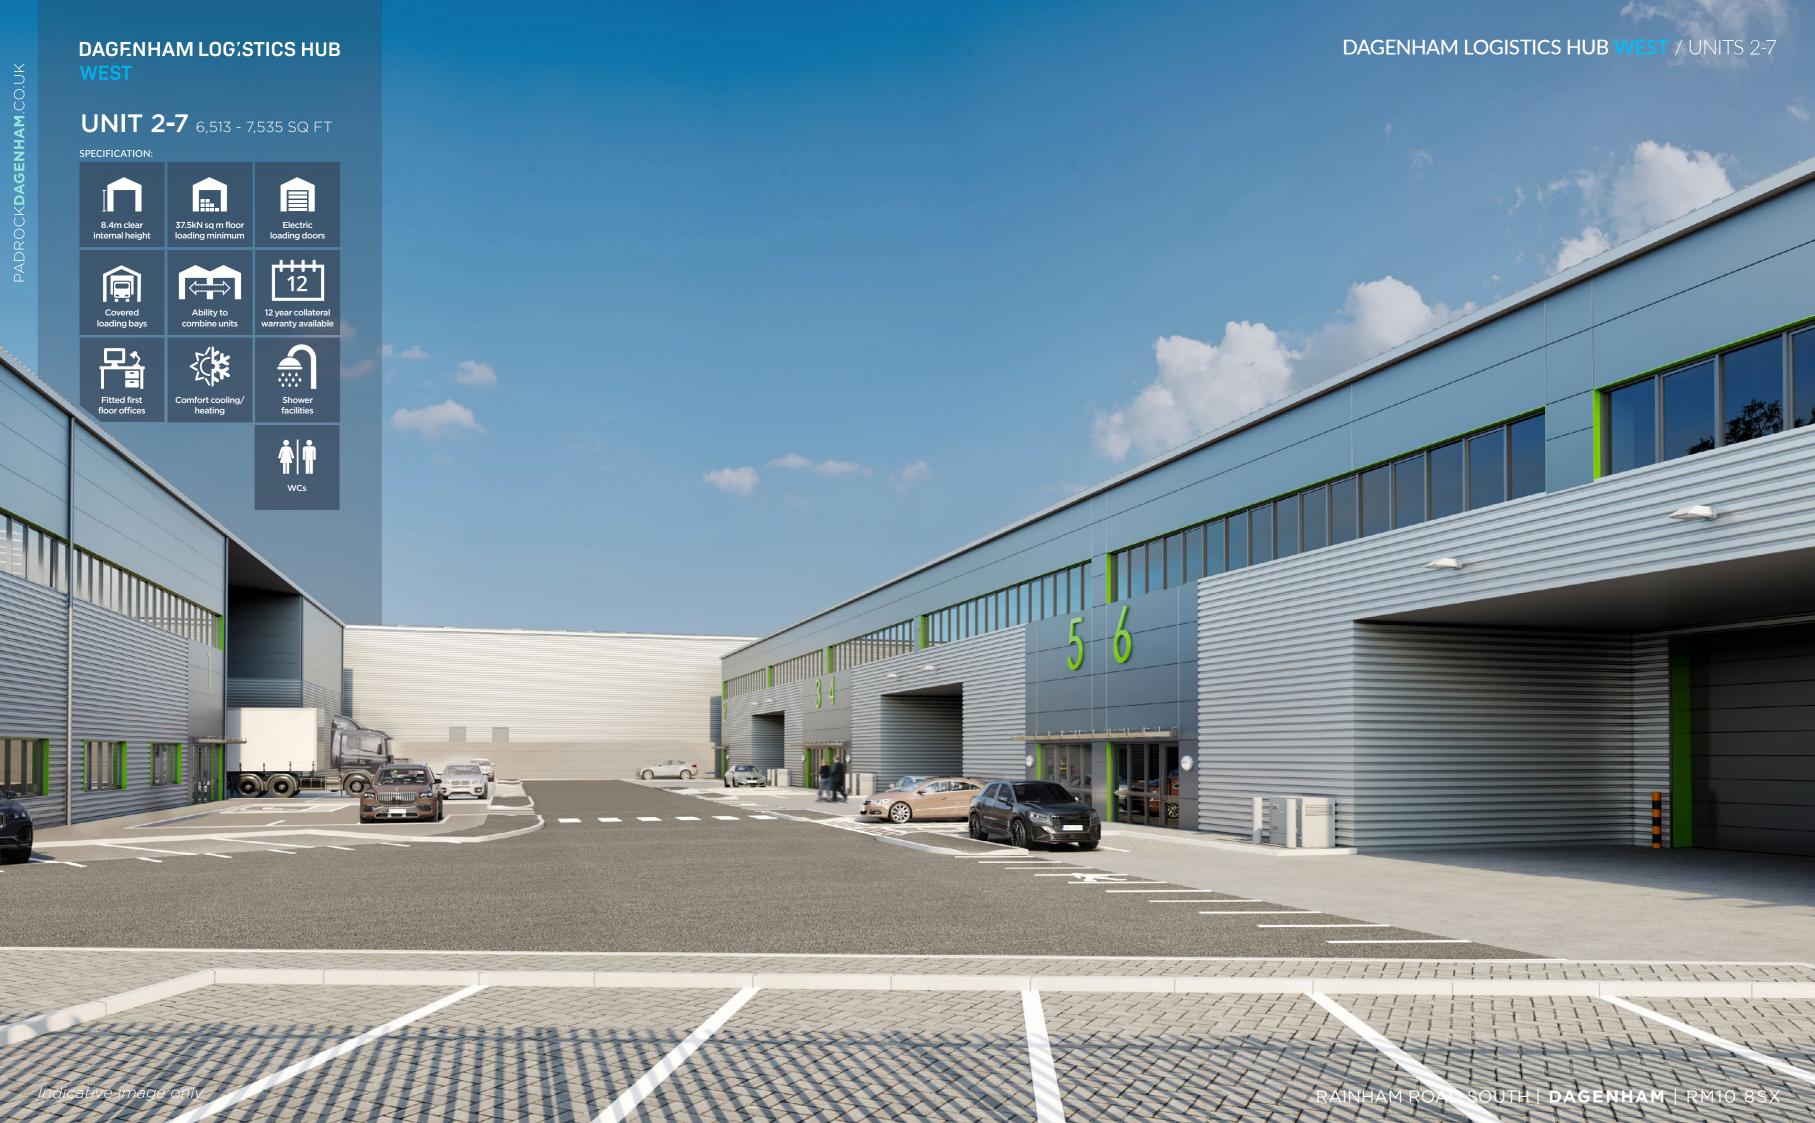

Dagenham East London Tube station is located less than 1km away, along with extensive amenities including a Tesco Express, Costa and a public house.

DAGENHAM LOGISTICS HUB WEST / UNITS 2-7

### DAGENHAM LOGISTICS HUB

WEST

| Unit | Ground Floor | First Floor | Total  | 4 |
|------|--------------|-------------|--------|---|
| 1    | 30,720       | 3,950       | 34,670 | 5 |
| 2    | 5,845        | 1,604       | 7,449  | 6 |
| 3    | 5,124        | 1,389       | 6,513  | 7 |

| 4 | 5,124 | 1,389 | 6,513 |
|---|-------|-------|-------|
| 5 | 5,447 | 1,475 | 6,922 |
| 6 | 5,447 | 1,475 | 6,922 |
| 7 | 6,178 | 1,356 | 7,535 |
|   |       |       |       |