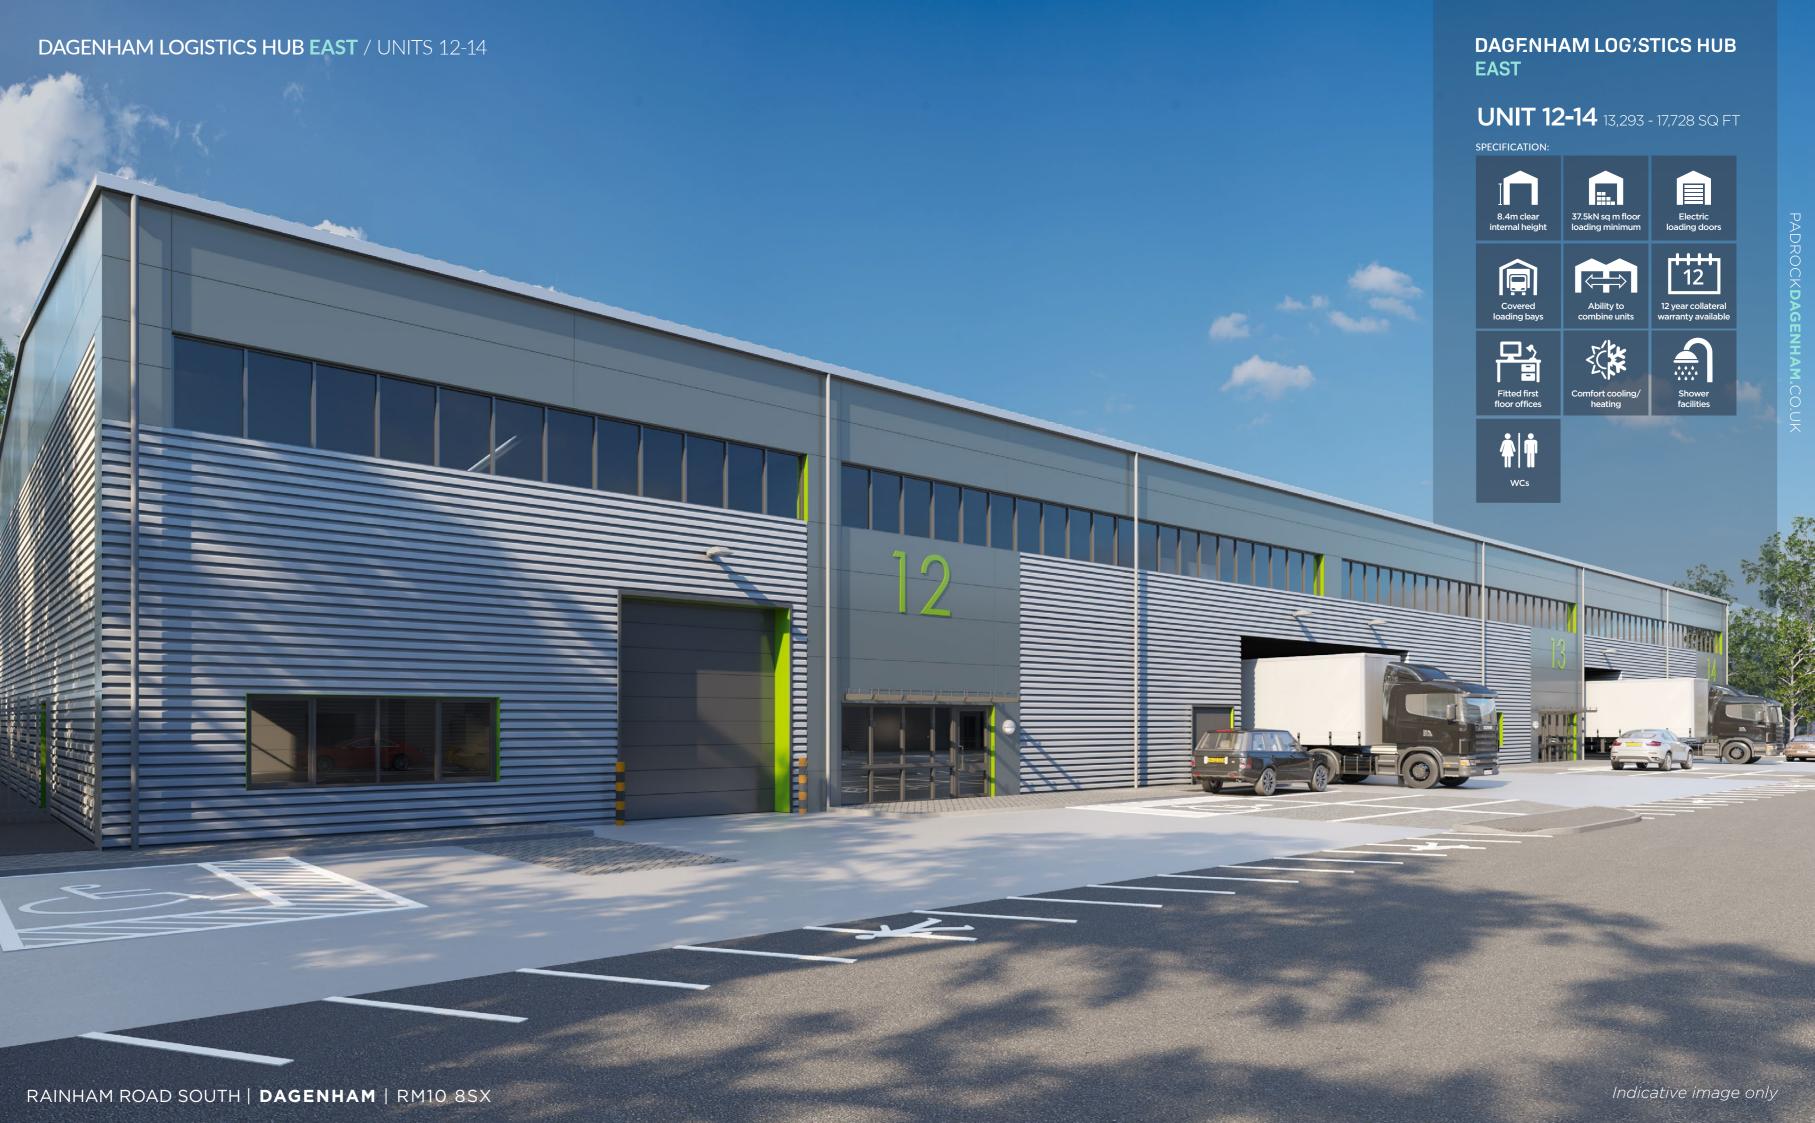

## DAGENHAM LOGISTICS HUB EAST

| Unit | Ground Floor | First Floor | Total  |
|------|--------------|-------------|--------|
| 8    | 10,861       | 2,282       | 13,143 |
| 9    | 9,903        | 2,067       | 11,969 |
| 10   | 9,903        | 2,067       | 11,969 |

| 11 | 11,011 | 2,282 | 13,293 |
|----|--------|-------|--------|
| 12 | 14,456 | 3,272 | 17,728 |
| 13 | 11,033 | 2,260 | 13,293 |
| 14 | 12,163 | 2,465 | 14,628 |

Low air permeability design

Electric vehicle charging points