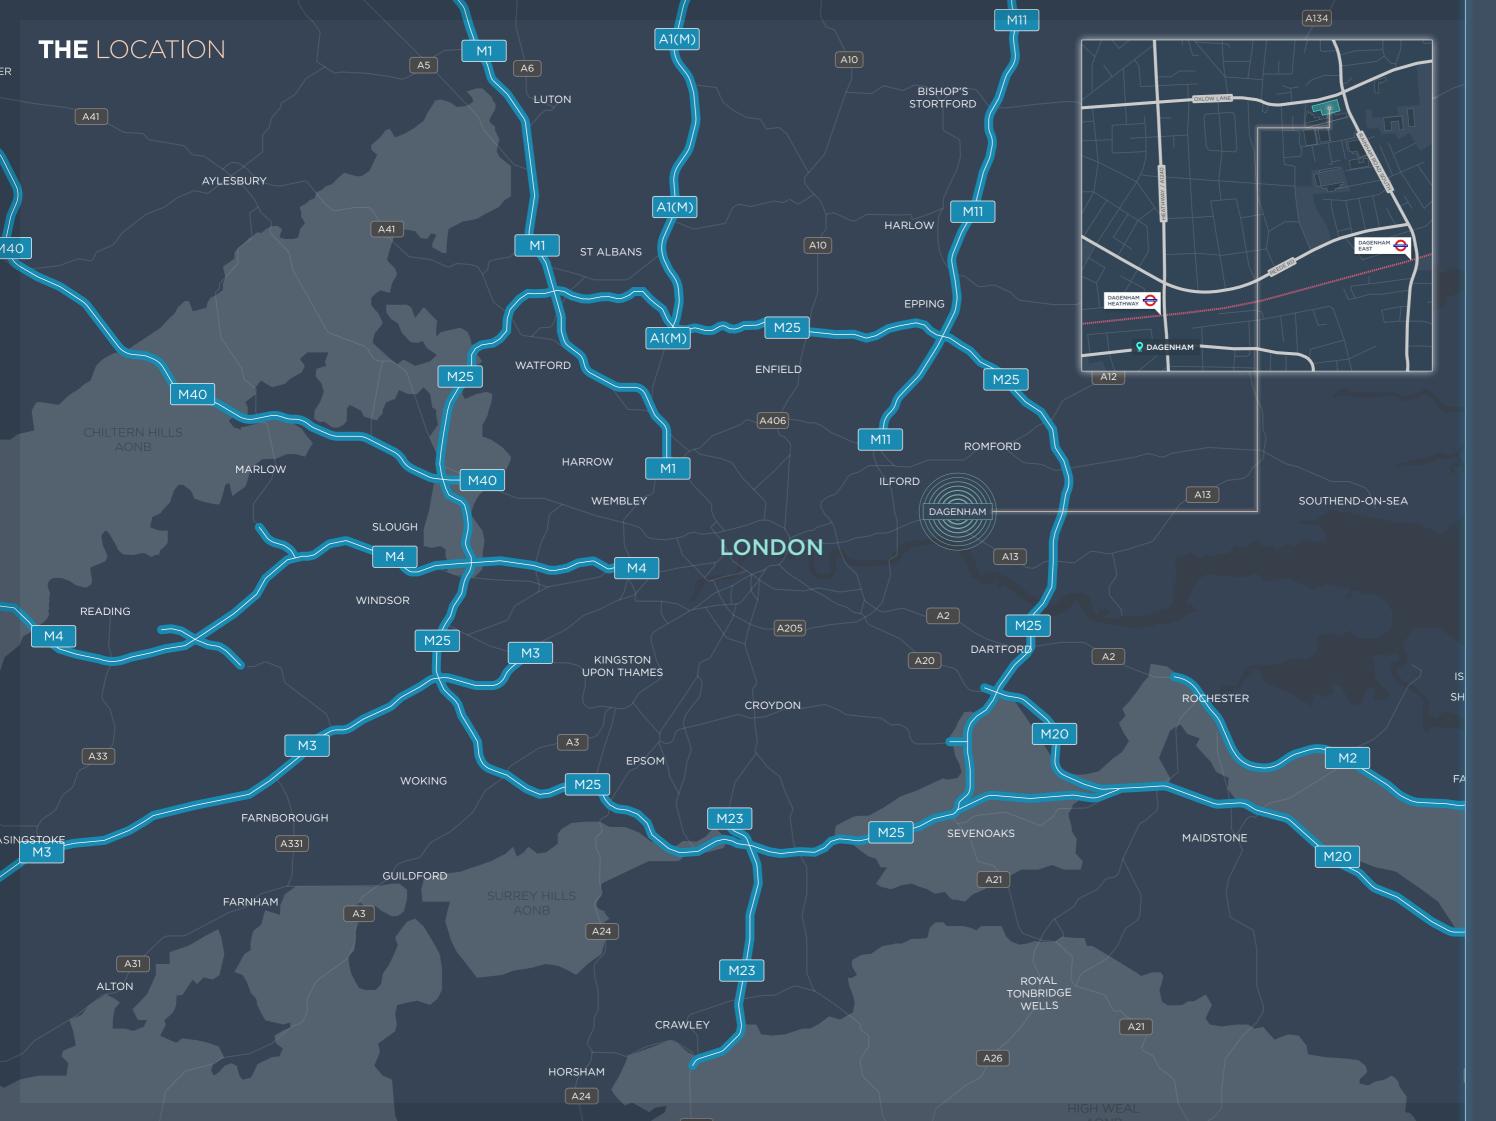

# DAGENHAM LOGISTICS HUB

Dagenham Logistics Hub benefits from excellent connections being situated between the A12 and A13, the two principal arterial roads east of Central London.

Situated on Rainham Road South at the former Rexel site, Dagenham Logistics Hub will offer new high quality industrial/ warehouse units.

Dagenham East London Tube station is located less than 1km away, along with extensive amenities including a Tesco Express, Costa and a public house.

DAGENHAM LOGISTICS HUB WEST / UNITS 2-7

# DAGENHAM LOGISTICS HUB

| ROAD              | DISTANCE   |
|-------------------|------------|
| A12               | 2.6 miles  |
| A13               | 2.8 miles  |
| A406              | 4.6 miles  |
| M25 (J29)         | 7.5 miles  |
| M25 (J30)         | 8.0 miles  |
| Dartford Crossing | 9.0 miles  |
| Central London    | 14 5 miles |

| UNDERGROUND/RAIL                                       | DISTANCE   |
|--------------------------------------------------------|------------|
| Dagenham East                                          | 0.6 miles  |
| Dagenham Heathway                                      | 1.3 miles  |
| Travel Times via District line or Hammersmith and City | 33 minutes |

| AIRPORT          | DISTANCE   |
|------------------|------------|
| City Airport     | 8.4 miles  |
| Stansted Airport | 32.0 miles |
| Heathrow Airport | 36.2 miles |
| Gatwick Airport  | 43.7 miles |

| PORT                  | DISTANCE   |
|-----------------------|------------|
| Port of Tilbury       | 14.5 miles |
| London Gateway        | 17.0 miles |
| Folkestone Eurotunnel | 64.0 miles |
| Port of Dover         | 70.0 miles |