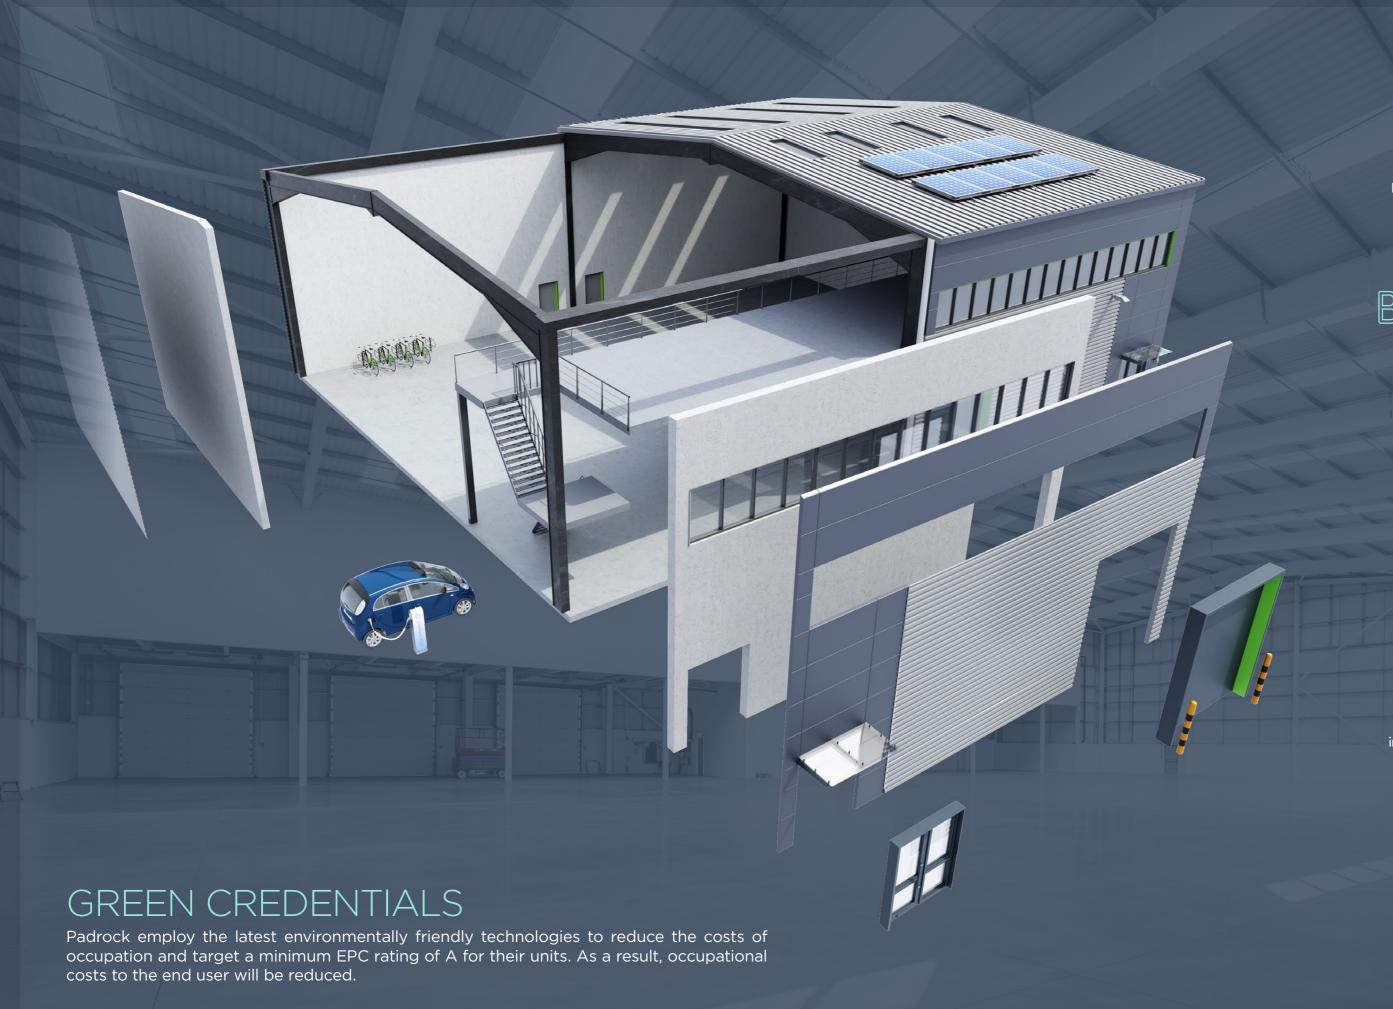

| 11 | 11,011 | 2,282 | 13,293 |
|----|--------|-------|--------|
| 12 | 14,456 | 3,272 | 17,728 |
| 13 | 11,033 | 2,260 | 13,293 |
| 14 | 12,163 | 2,465 | 14,628 |

Low air permeability design

Electric vehicle charging points

BREEAM 'Excellent' Rating

Secure cycle parking

Photovoltaic panels

15% warehouse roof lights increasing natural lighting

High performance insulated cladding and roof materials

Air source heat pumps

Minimum EPC 'A' ratings