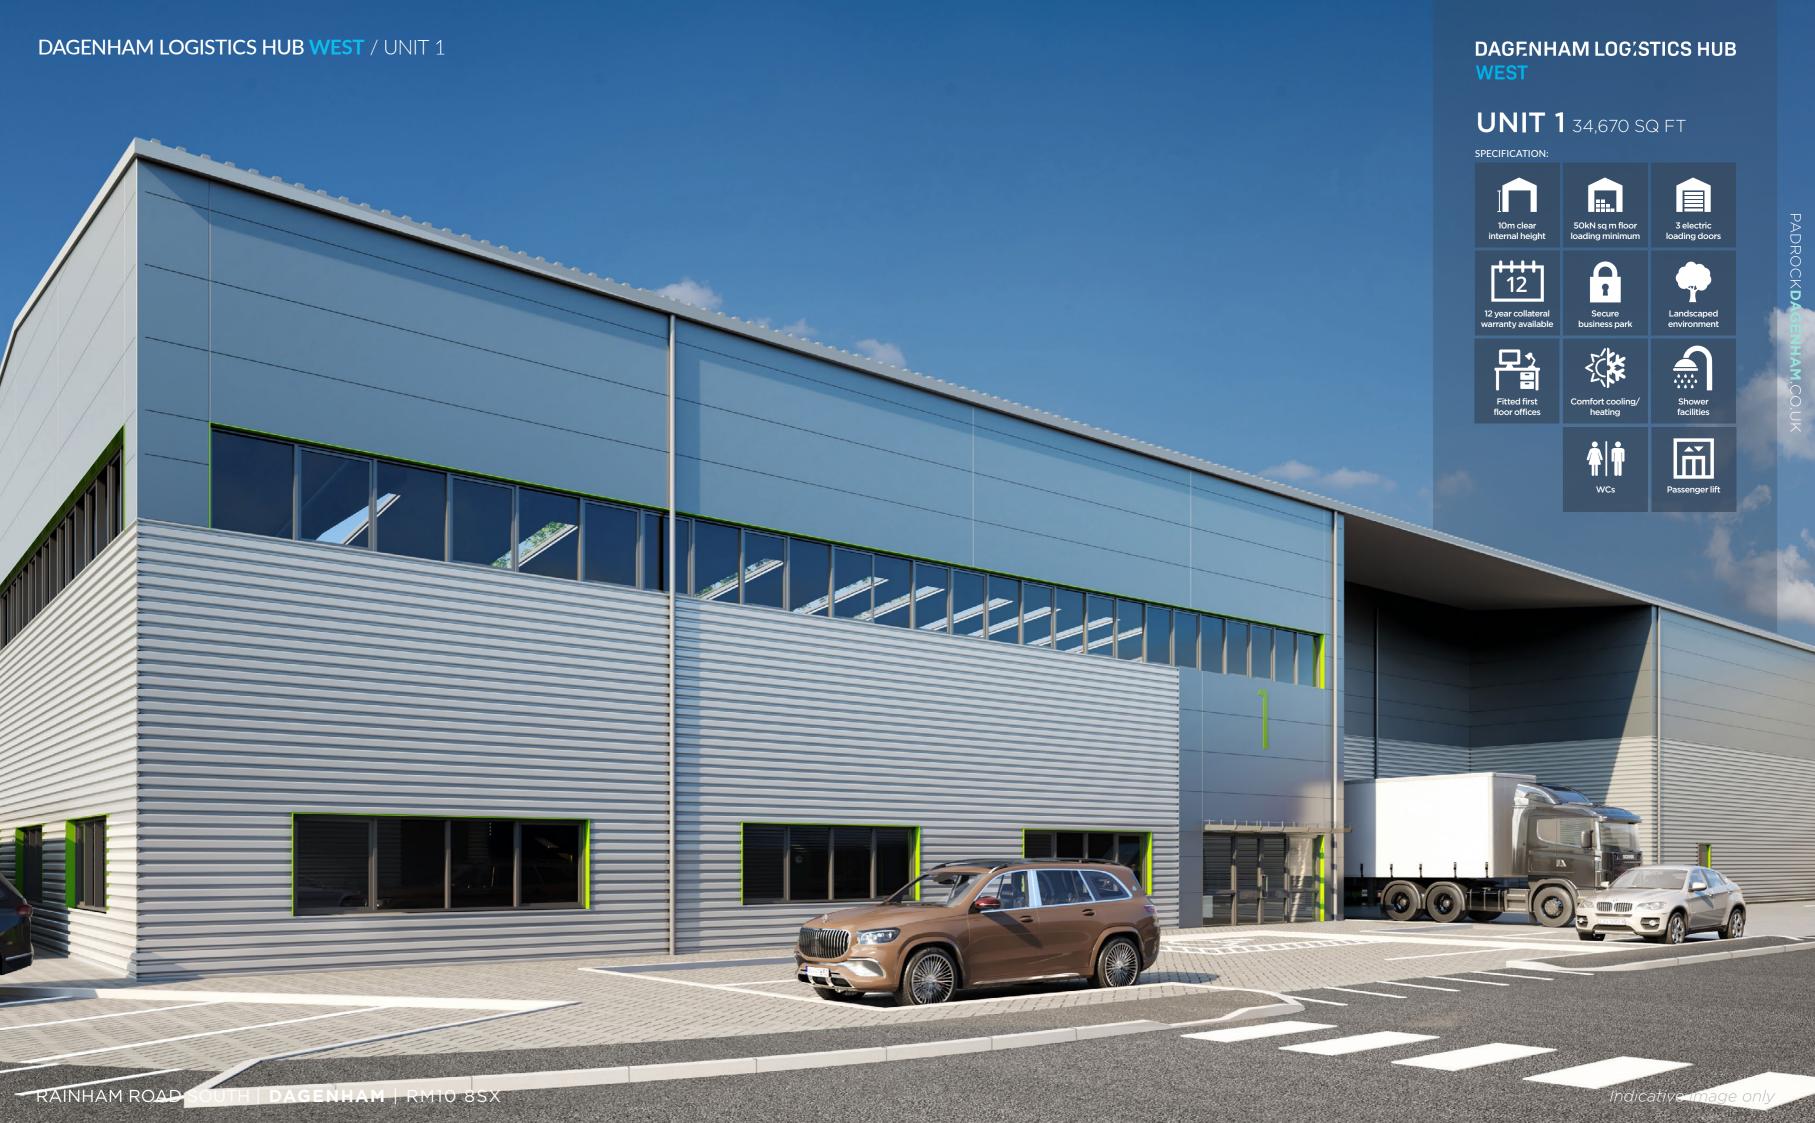

### DAGENHAM LOGISTICS HUB

WEST

| Unit | Ground Floor | First Floor | Total  | 4 |
|------|--------------|-------------|--------|---|
| 1    | 30,720       | 3,950       | 34,670 | 5 |
| 2    | 5,845        | 1,604       | 7,449  | 6 |
| 3    | 5,124        | 1,389       | 6,513  | 7 |