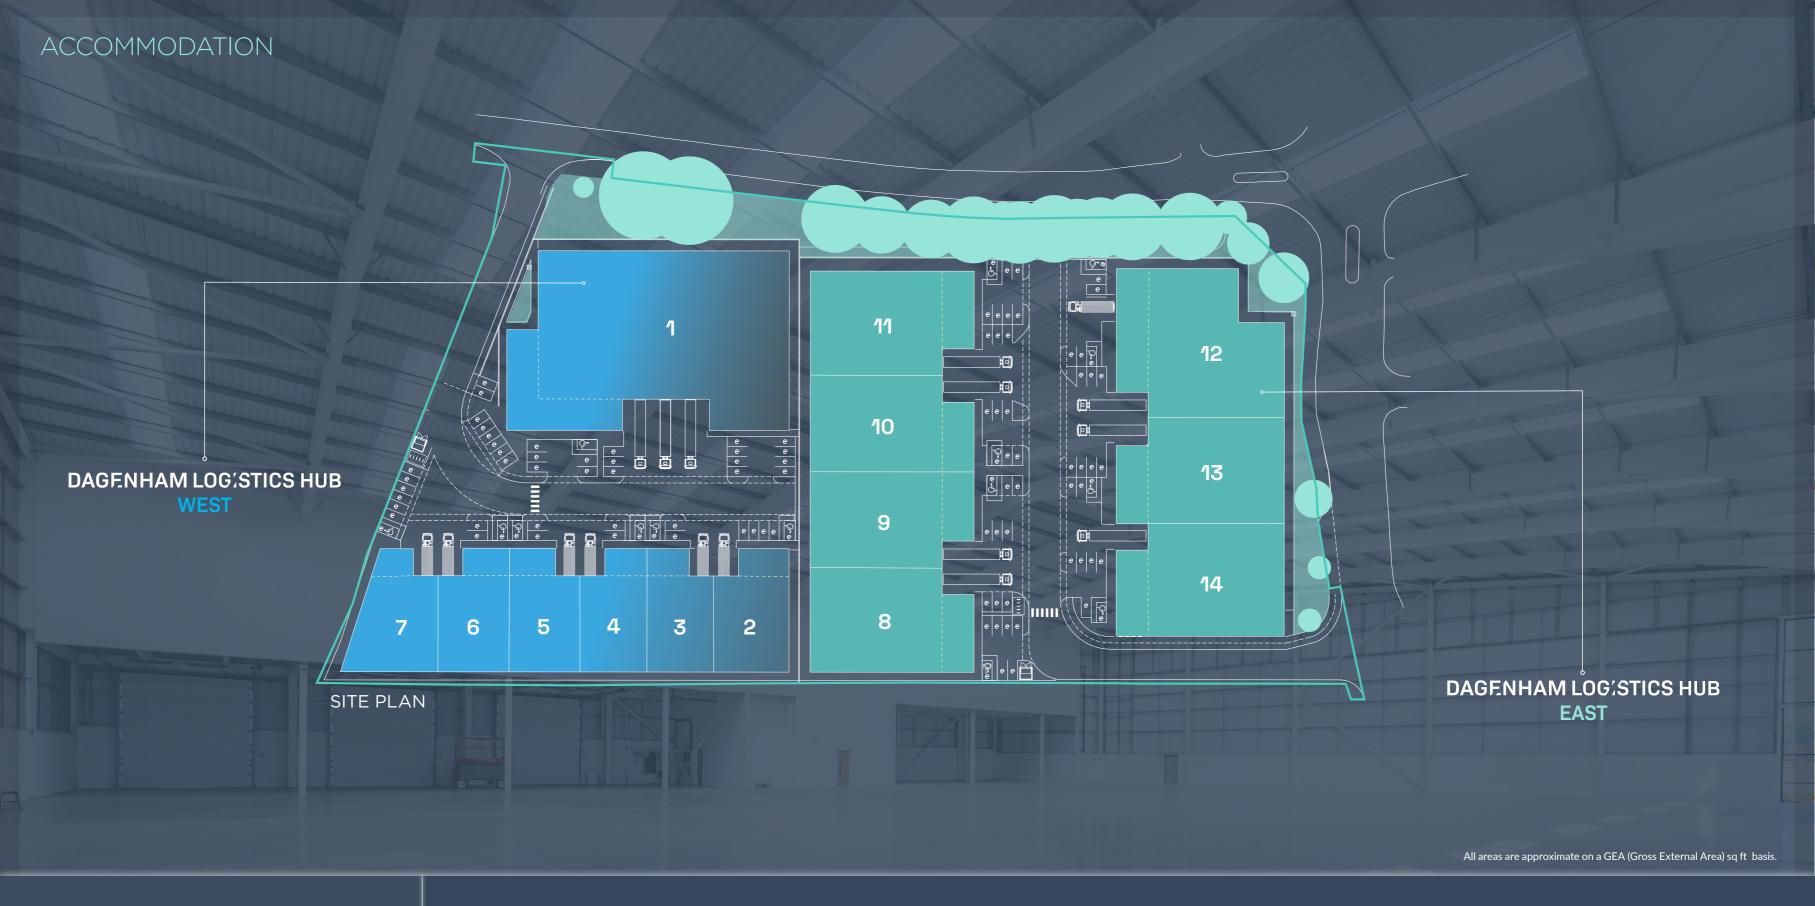

### DAGENHAM LOGISTICS HUB

WEST

| Unit | Ground Floor | First Floor | Total  | 4 |
|------|--------------|-------------|--------|---|
| 1    | 30,720       | 3,950       | 34,670 | 5 |
| 2    | 5,845        | 1,604       | 7,449  | 6 |
| 3    | 5,124        | 1,389       | 6,513  | 7 |

| 4 | 5,124 | 1,389 | 6,513 |
|---|-------|-------|-------|
| 5 | 5,447 | 1,475 | 6,922 |
| 6 | 5,447 | 1,475 | 6,922 |
| 7 | 6,178 | 1,356 | 7,535 |
|   |       |       |       |

## DAGENHAM LOGISTICS HUB EAST

| Unit | Ground Floor | First Floor | Total  |
|------|--------------|-------------|--------|
| 8    | 10,861       | 2,282       | 13,143 |
| 9    | 9,903        | 2,067       | 11,969 |
| 10   | 9,903        | 2,067       | 11,969 |

| 11 | 11,011 | 2,282 | 13,293 |
|----|--------|-------|--------|
| 12 | 14,456 | 3,272 | 17,728 |
| 13 | 11,033 | 2,260 | 13,293 |
| 14 | 12,163 | 2,465 | 14,628 |

Low air permeability design

Electric vehicle charging points