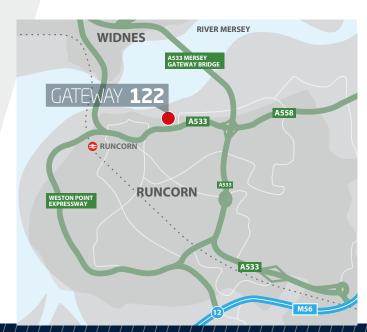

# LOCATION

Runcorn is a major distribution location in the North West due to its excellent motorway connectivity located adjacent to the M56 (served by Junctions 11 and 12) and access to the wider motorway network.

The M56 connects with the M6 (Junction 20) 9 miles east and the M53 (Junction 11) 8 miles west. In addition, the M62 is located approximately 7 miles to the north accessed via the A557.

The Mersey Gateway toll bridge which opened in 2017, islocated within immediate proximity providing connections between Runcorn and Widnes and Merseyside.