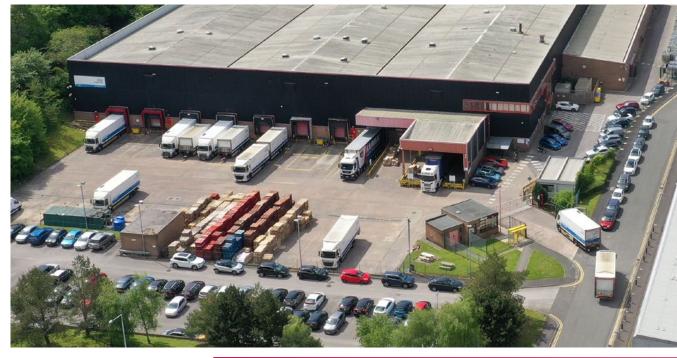

# DESCRIPTION

The property comprises a detached industrial warehouse unit constructed in 1980's and provides the following specification:

9m eaves (to underside of haunch)

Steel frame construction

2 level access loading doors (including 1 canopied)

#### ACCOMMODATION

| Area                         | sq m      | sq ft   |
|------------------------------|-----------|---------|
| Warehouse                    | 10,957.99 | 117,019 |
| Ground & First Floor Offices | 420.60    | 4,527   |
| Gatehouse                    | 30.25     | 326     |
| Transport Offices            | 56.28     | 606     |
| Total GIA                    | 11,378.59 | 122,478 |

Sprinkler system

45 m

Secure 45m deep

loading yard with

Gatehouse entry

**Concrete construction** 

mezzanine extending

to 23,578 sq ft

parking for approximately 60 vehicles

Separate car

GATEWAY **122** LISTER ROAD | RUNCORN | WA7 1SW