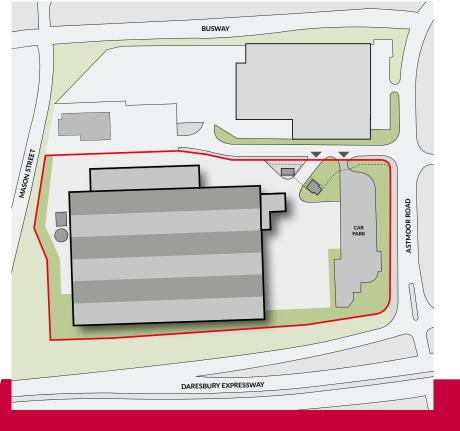

#### ACCOMMODATION

| Area                         | sq m      | sq ft   |
|------------------------------|-----------|---------|
| Warehouse                    | 10,957.99 | 117,019 |
| Ground & First Floor Offices | 420.60    | 4,527   |
| Gatehouse                    | 30.25     | 326     |
| Transport Offices            | 56.28     | 606     |
| Total GIA                    | 11,378.59 | 122,478 |

Sprinkler system

45 m

Secure 45m deep

loading yard with

Gatehouse entry

**Concrete construction** 

mezzanine extending

to 23,578 sq ft

parking for approximately 60 vehicles

Separate car

GATEWAY **122** LISTER ROAD | RUNCORN | WA7 1SW