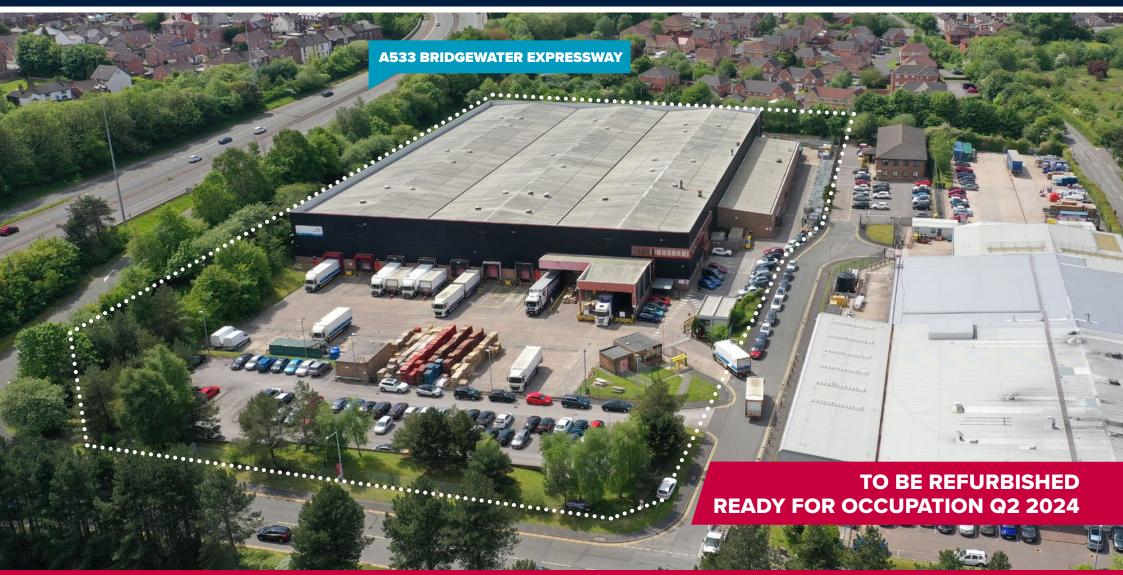

# GATEWAY 122 LISTER ROAD | RUNCORN | WA7 15W

# TO LET INDUSTRIAL WAREHOUSE / DISTRIBUTION UNIT 122,478 SQ FT (11,379 SQ M)

9M EAVES HEIGHT | SELF-CONTAINED | 45M DEEP SECURE CONCRETE LOADING YARD | 8 X DOCK LEVEL / 2 X LOADING DOORS

# DESCRIPTION

The property comprises a detached industrial warehouse unit constructed in 1980's and provides the following specification:

9m eaves (to underside of haunch)

Steel frame construction

2 level access loading doors (including 1 canopied)