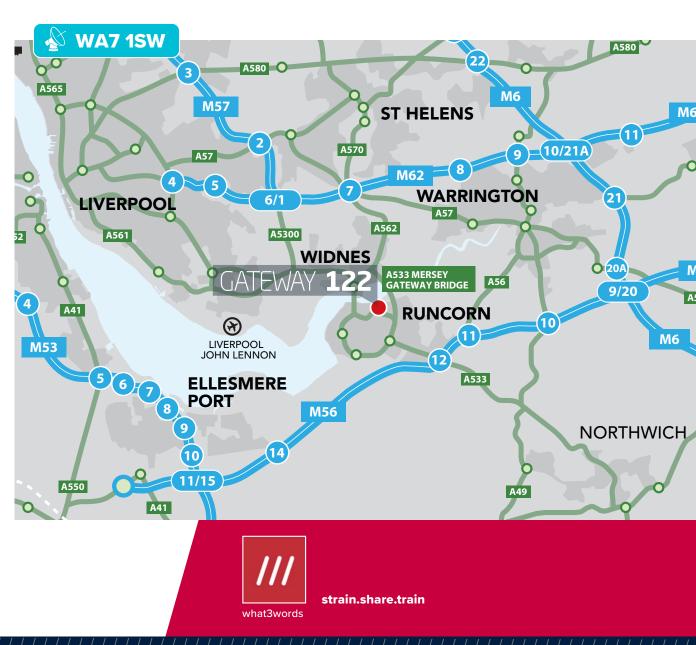

# LOCATION

Runcorn is a major distribution location in the North West due to its excellent motorway connectivity located adjacent to the M56 (served by Junctions 11 and 12) and access to the wider motorway network.

The M56 connects with the M6 (Junction 20) 9 miles east and the M53 (Junction 11) 8 miles west. In addition, the M62 is located approximately 7 miles to the north accessed via the A557.

The Mersey Gateway toll bridge which opened in 2017, islocated within immediate proximity providing connections between Runcorn and Widnes and Merseyside.