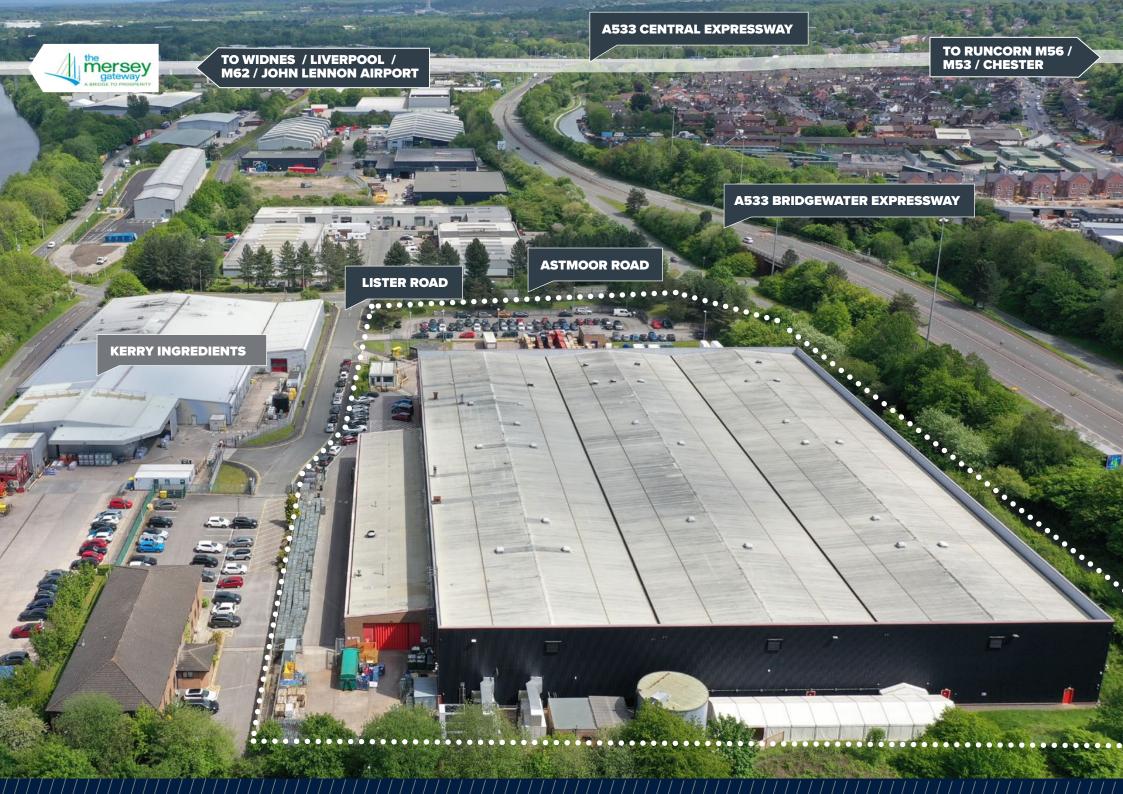

# LOCATION

Runcorn is a major distribution location in the North West due to its excellent motorway connectivity located adjacent to the M56 (served by Junctions 11 and 12) and access to the wider motorway network.

The M56 connects with the M6 (Junction 20) 9 miles east and the M53 (Junction 11) 8 miles west. In addition, the M62 is located approximately 7 miles to the north accessed via the A557.

The Mersey Gateway toll bridge which opened in 2017, islocated within immediate proximity providing connections between Runcorn and Widnes and Merseyside.