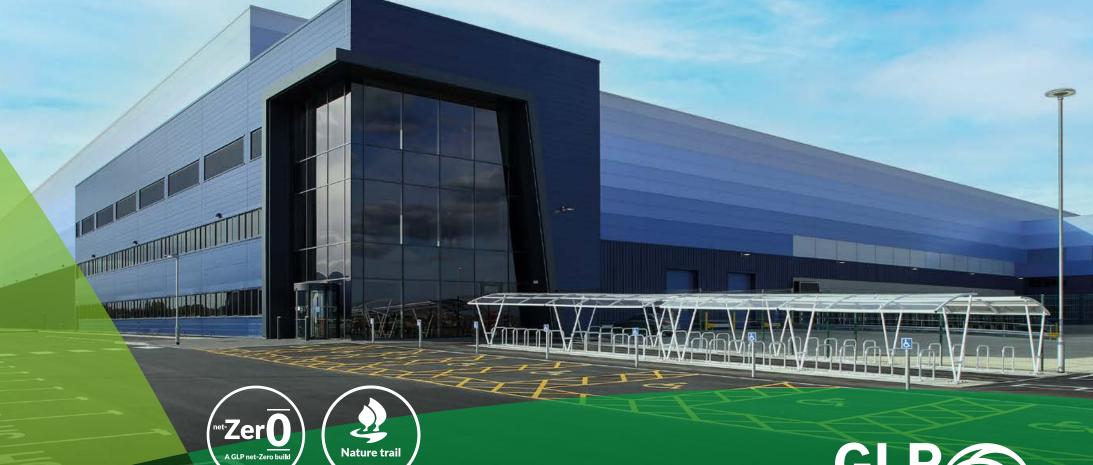

# MAGNAPARK Corby

SPECULATIVE DEVELOPMENT OF 586,353 SQ FT

**NN173JG STRATEGIC** LOCATION A14 8 MILES

🙎 STRONG LABOUR POOL

# MPC3

Development has commenced on MPC 3, a speculative logistics and distribution unit of 586,353 sq ft within Magna Park Corby.

MPC 3 will benefit from best-in-class specification, including a wide service yard, clear internal height of 18m and an array of