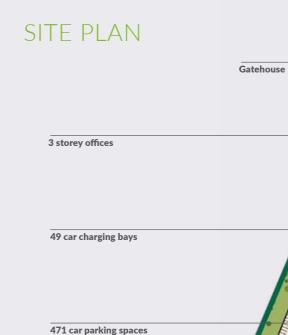

# MPC3

Development has commenced on MPC 3, a speculative logistics and distribution unit of 586,353 sq ft within Magna Park Corby.

MPC 3 will benefit from best-in-class specification, including a wide service yard, clear internal height of 18m and an array of

## SCHEDULE

|                                  |                                   |                                   |                                |                             |                                     | 0-0            |                 |               |                 |
|----------------------------------|-----------------------------------|-----------------------------------|--------------------------------|-----------------------------|-------------------------------------|----------------|-----------------|---------------|-----------------|
| Warehouse                        | Offices (3 storey)                | Transport office x2               | Meeting room                   | Gatehouse                   | Total GIA                           | Car<br>parking | Clear<br>height | Dock<br>doors | Level<br>access |
| <b>541,888 sq ft</b> 50,343 sq m | <b>28,158 sq ft</b><br>2,616 sq m | <b>14,639 sq ft</b><br>1,360 sq m | <b>1,453 sq ft</b><br>135 sq m | <b>215 sq ft</b><br>20 sq m | <b>586,353 sq ft</b><br>54,474 sq m | 471            | 18m             | 64            | 8               |

MPC3

586,353 sq ft

(54,474 sq m)

2 level access 16 dock doors 16 dock doors