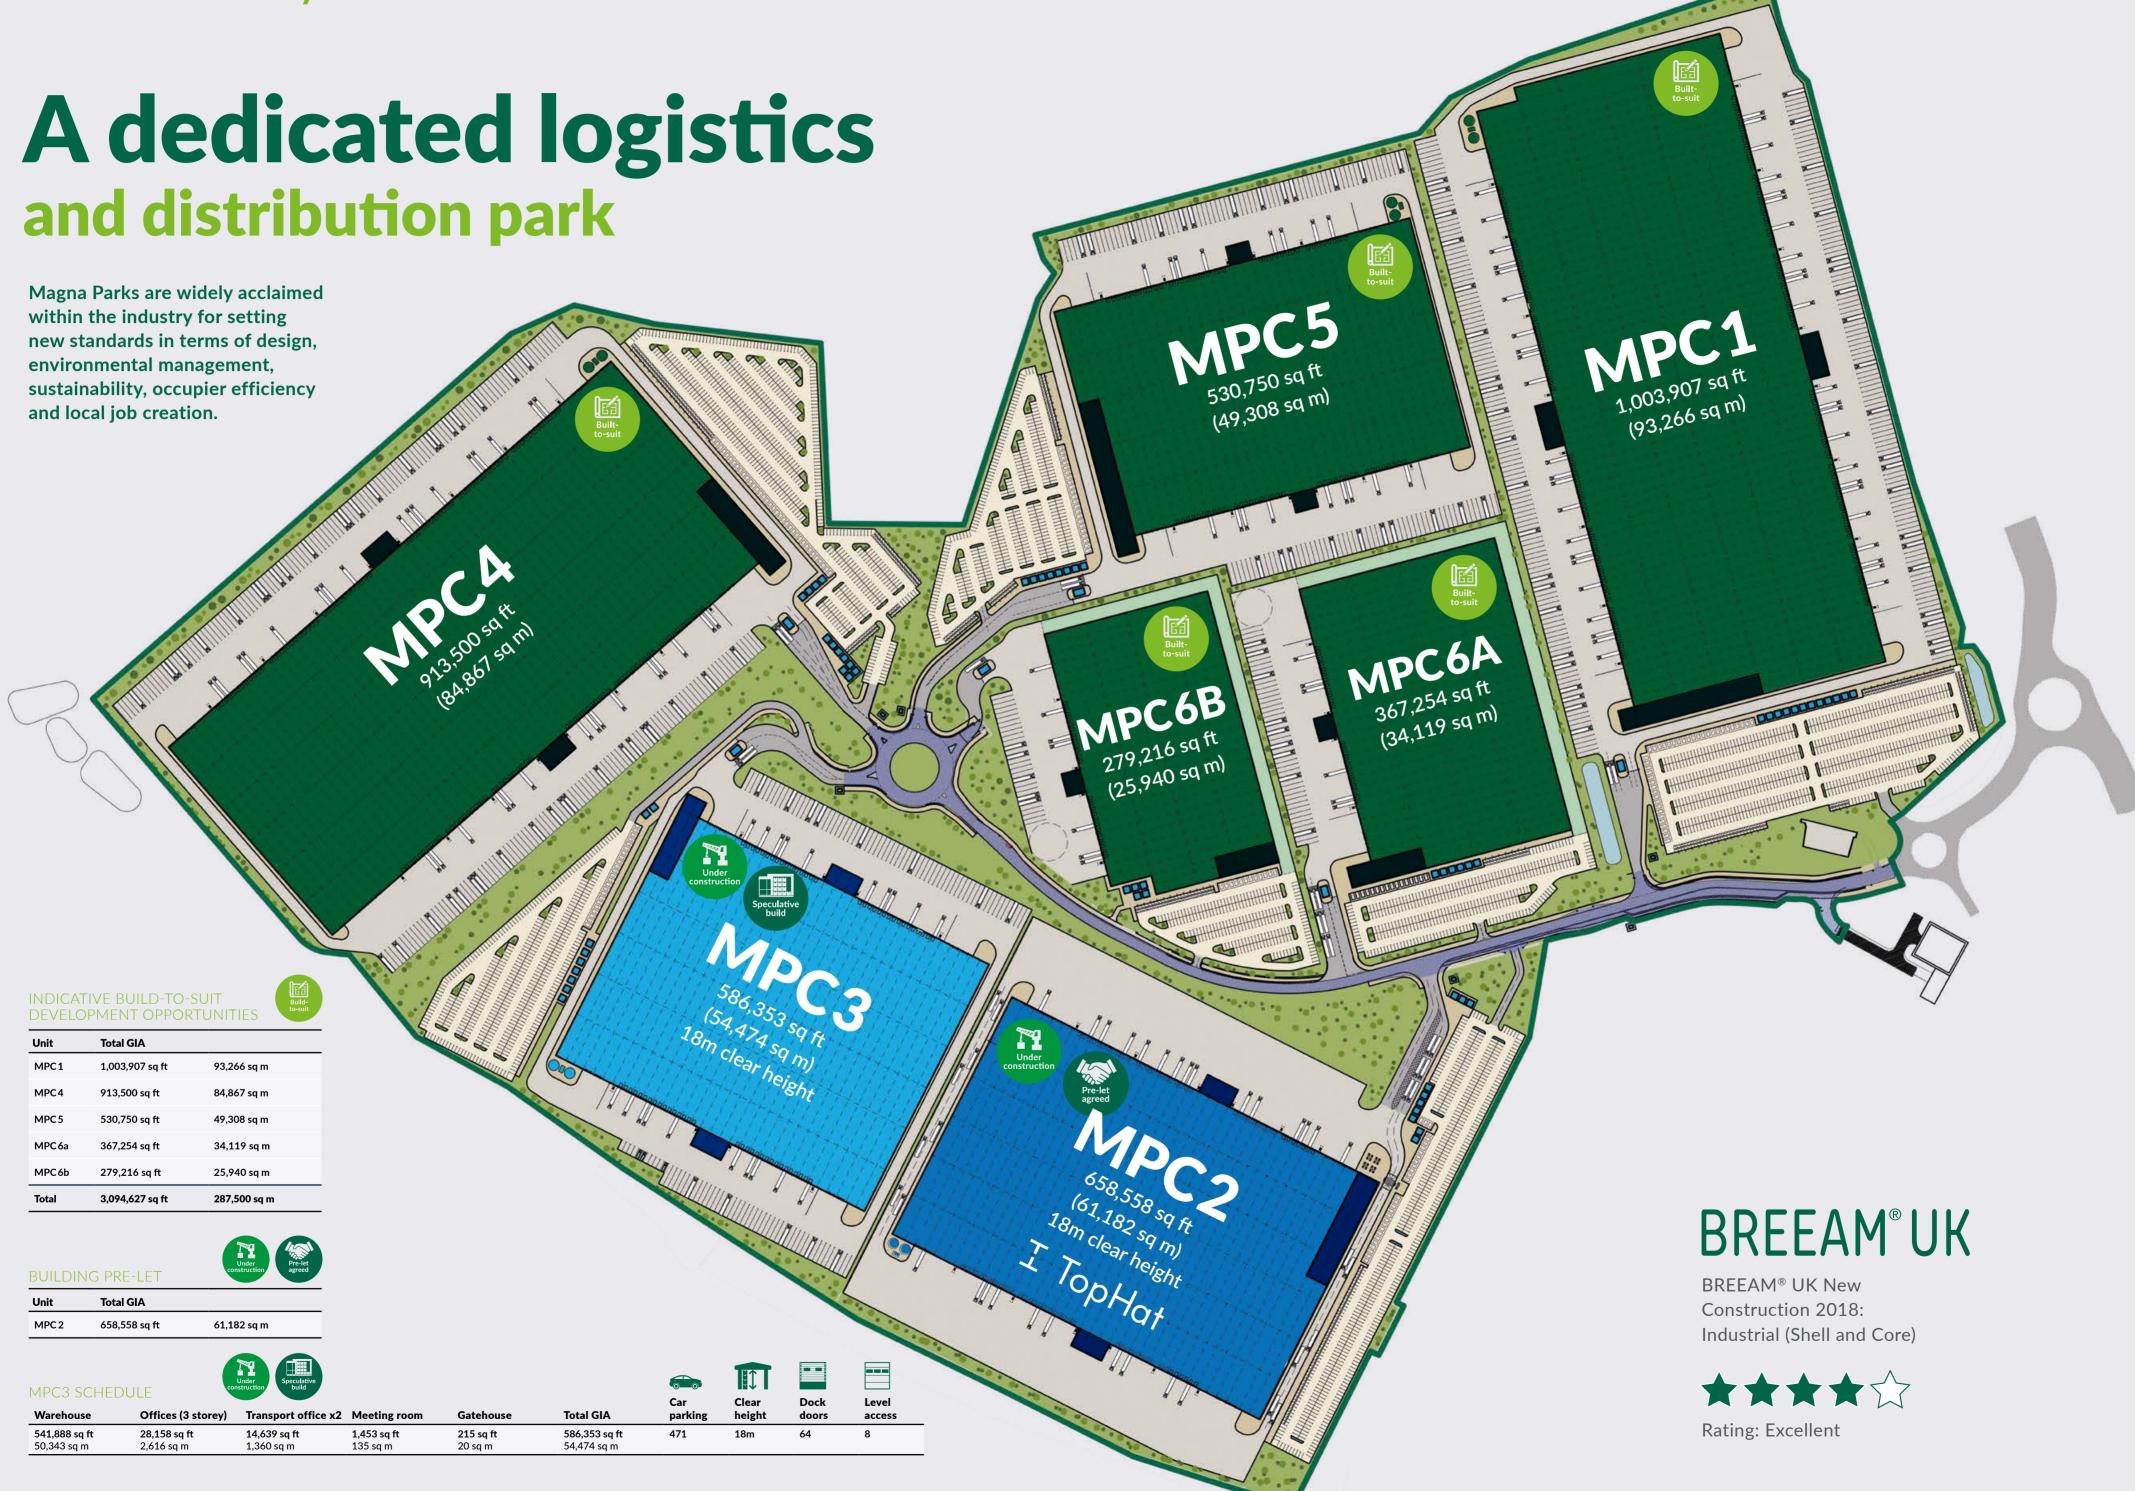

# MPC3

Development has commenced on MPC 3, a speculative logistics and distribution unit of 586,353 sq ft within Magna Park Corby.

MPC 3 will benefit from best-in-class specification, including a wide service yard, clear internal height of 18m and an array of

## SCHEDULE

|                                  |                                   |                                   |                                |                             |                                     | 0-0            |                 |               |                 |
|----------------------------------|-----------------------------------|-----------------------------------|--------------------------------|-----------------------------|-------------------------------------|----------------|-----------------|---------------|-----------------|
| Warehouse                        | Offices (3 storey)                | Transport office x2               | Meeting room                   | Gatehouse                   | Total GIA                           | Car<br>parking | Clear<br>height | Dock<br>doors | Level<br>access |
| <b>541,888 sq ft</b> 50,343 sq m | <b>28,158 sq ft</b><br>2,616 sq m | <b>14,639 sq ft</b><br>1,360 sq m | <b>1,453 sq ft</b><br>135 sq m | <b>215 sq ft</b><br>20 sq m | <b>586,353 sq ft</b><br>54,474 sq m | 471            | 18m             | 64            | 8               |

MPC3

586,353 sq ft

(54,474 sq m)

2 level access 16 dock doors 16 dock doors