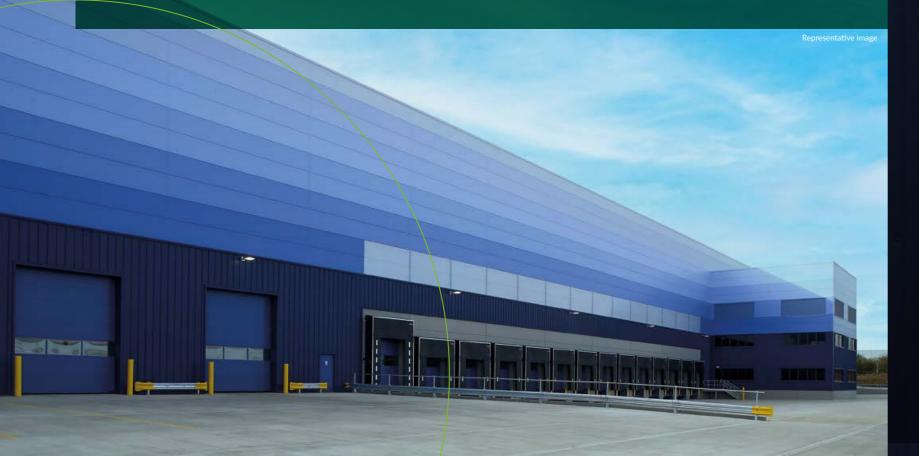

# MPC3

Development has commenced on MPC 3, a speculative logistics and distribution unit of 586,353 sq ft within Magna Park Corby.

MPC 3 will benefit from best-in-class specification, including a wide service yard, clear internal height of 18m and an array of

MPC3

586,353 sq ft

(54,474 sq m)

2 level access 16 dock doors 16 dock doors