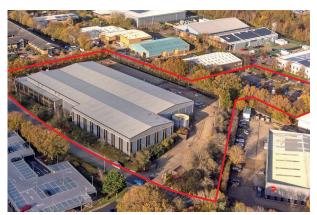

### **Description**

Radial 27, Fareham comprises a self-contained double bay distribution warehouse with ancillary offices, constructed in 1990.

Total Gross Internal Area of 71,542 sqft

Linking with the main site is a separate 103 space car park which is accessed off Brunel Way