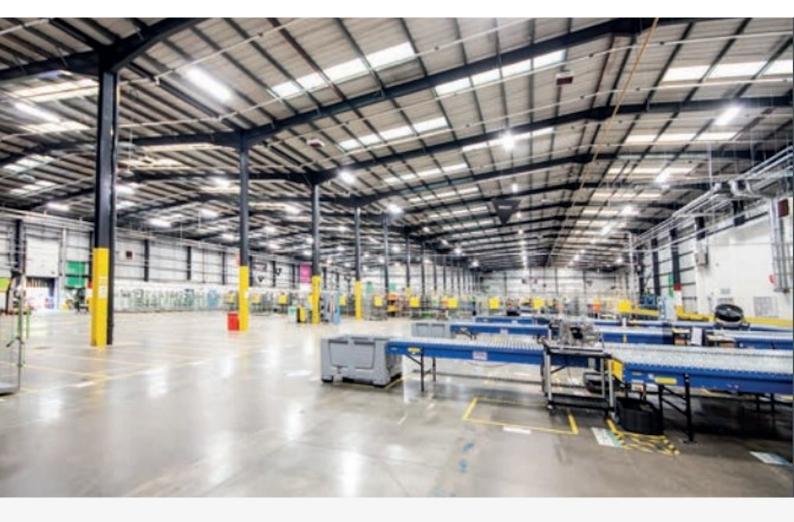

# Radial 27, Barnes Wallis Road, Fareham, PO15 5TT

SELF- CONTAINED INDUSTRIAL WAREHOUSE/ DISTRIBUTION UNIT TO LET

| Tenure         | To Let                       | <ul> <li>Self contained</li> </ul>       | <ul> <li>4 dock level doors</li> </ul> |
|----------------|------------------------------|------------------------------------------|----------------------------------------|
| Available Size | 71,542 sq ft / 6,646.47 sq m |                                          | - 40.5                                 |
| Business Rates | N/A                          | <ul> <li>2 level access doors</li> </ul> | up to 10.5m eaves                      |
| EPC Rating     | Upon Enquiry                 | • 3 phase                                | • 156 car parking sites                |

### **Description**

Radial 27, Fareham comprises a self-contained double bay distribution warehouse with ancillary offices, constructed in 1990.

Total Gross Internal Area of 71,542 sqft

Linking with the main site is a separate 103 space car park which is accessed off Brunel Way