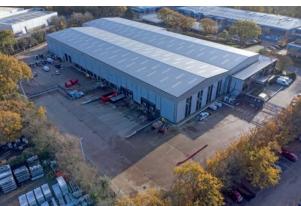

# Radial 27, Barnes Wallis Road, Fareham, PO15 5TT

SELF- CONTAINED INDUSTRIAL WAREHOUSE/ DISTRIBUTION UNIT TO LET

| Tenure         | To Let                       | <ul> <li>Self contained</li> </ul>       | <ul> <li>4 dock level doors</li> </ul> |
|----------------|------------------------------|------------------------------------------|----------------------------------------|
| Available Size | 71,542 sq ft / 6,646.47 sq m |                                          | - 40.5                                 |
| Business Rates | N/A                          | <ul> <li>2 level access doors</li> </ul> | up to 10.5m eaves                      |
| EPC Rating     | Upon Enquiry                 | • 3 phase                                | • 156 car parking sites                |

### **Description**

Radial 27, Fareham comprises a self-contained double bay distribution warehouse with ancillary offices, constructed in 1990.

Total Gross Internal Area of 71,542 sqft

Linking with the main site is a separate 103 space car park which is accessed off Brunel Way