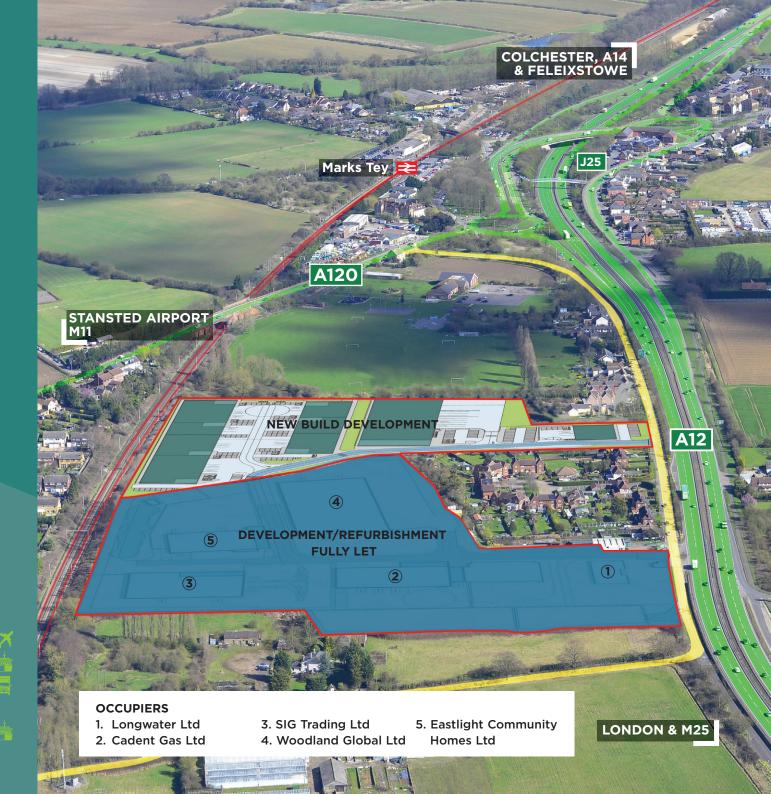

### LOCATION

The development is at the intersection between the A120/A12 located within the county of Essex approximately 34 miles from the M25, six miles west of Colchester and 22 miles south west of Ipswich. The site benefits from excellent transport links, situated just off the A12 which connects Ipswich to the M11 at Bishop's Stortford.

These connections will be further enhanced by a Highways England road widening programme with a new junction and improvements to the existing junction, which will remain an 'all movements' junction serving traffic in all directions.

Marks Tey is well connected to the national rail network and lies on the Great Eastern Main Line. Marks Tey station is only 5 minutes away and benefits from regular services (every half an hour) into Central London (Liverpool Street) with a journey time of 56 minutes.

StanstedInternational Airport, located approximately 28 miles to the west of Marks Tey, offers domestic and international flights and also benefits from the Stansted Express train service, offering a quick and direct journey into Central London.

| DISTANCES  | miles | mins |
|------------|-------|------|
| COLCHESTER | 6     | 13   |
| BRAINTREE  | 11    | 23   |
| CHELMSFORD | 16    | 18   |
| IPSWICH    | 22    | 32   |
| STANSTED   | 28    | 40   |
| FELIXSTOWE | 33    | 42   |
| M25        | 34    | 37   |
| BASILDON   | 35    | 43   |
| TILBURY    | 43    | 51   |