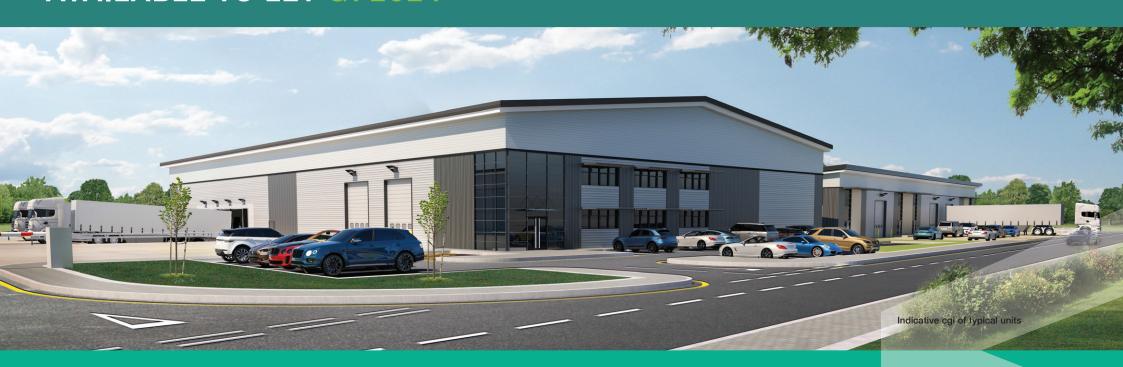

# 12 INTERCHANGE

MARKS TEY • ESSEX CO6 1HD

## NEW BUILD INDUSTRIAL/DISTRIBUTION DEVELOPMENT UNITS PRIME SOUTH EAST LOCATION AVAILABLE TO LET Q1 2024

- 4,352 40.000 SQ FT UNITS AVAILABLE
- > ADJACENT DEVELOPMENT NOW FULLY LET
- 6 MILES FROM COLCHESTER

- > PV PANELS/EV CHARGING
- BREEAM EXCELLENT / A RATED EPCs EXPECTED
- > 10M EAVES HEIGHT TO ALL UNITS

**UNIT 810** Warehouse

### THE DEVELOPMENT

A12 Interchange Park is an established development located adjacent to the A12 main arterial road and the A120, located only 13 minutes from Colchester city centre.

Phase 2 comprising of c. 134,734 sq ft now has planning consent and can offer a range of unit sizes from 4,532 up to 40,000 sq ft.