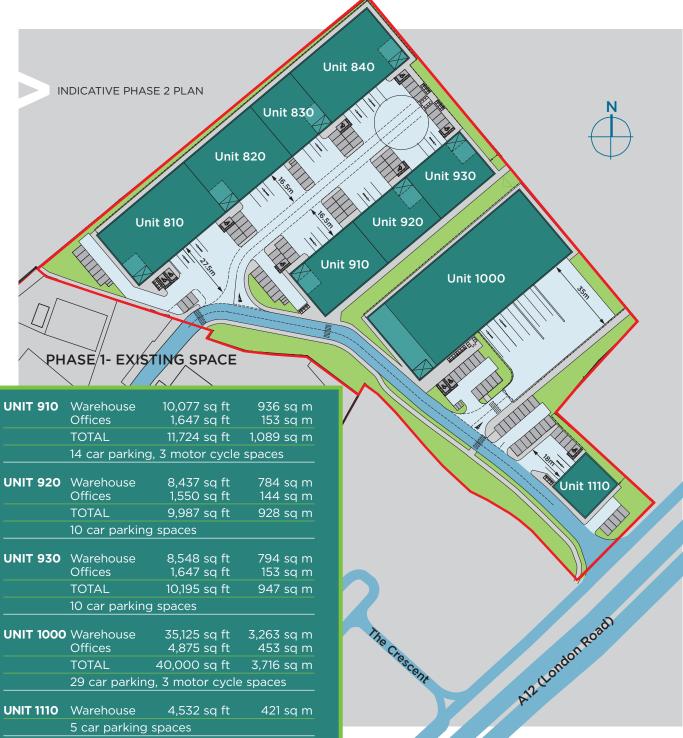

### THE DEVELOPMENT

A12 Interchange Park is an established development located adjacent to the A12 main arterial road and the A120, located only 13 minutes from Colchester city centre.

Phase 2 comprising of c. 134,734 sq ft now has planning consent and can offer a range of unit sizes from 4,532 up to 40,000 sq ft.

## PHASE 2

|                 | Offices                              | 1,647 sq ft  | 153 sq m   |
|-----------------|--------------------------------------|--------------|------------|
|                 | TOTAL                                | 18,507 sq ft | 1,719 sq m |
|                 | 16 car parking, 2 motor cycle spaces |              |            |
|                 |                                      |              |            |
| <b>UNIT 820</b> | Warehouse                            | 12,701 sq ft | 1,180 sq m |
|                 | Offices                              | 1,550 sq ft  | 144 sq m   |
|                 | TOTAL                                | 14,251 sq ft | 1,324 sq m |
|                 | 8 car parking spaces                 |              |            |
|                 |                                      |              |            |
| <b>UNIT 830</b> | Warehouse                            | 7,427 sq ft  | 690 sq m   |
|                 | Offices                              | 1,647 sq ft  | 144 sq m   |
|                 | TOTAL                                | 8,977 sq ft  | 834 sq m   |
|                 | 4 car parking, 2 motor cycle spaces  |              |            |
|                 |                                      |              |            |
| <b>UNIT 840</b> | Warehouse                            | 14,914 sq ft | 1,386 sq m |
|                 | Offices                              | 1,647 sq ft  | 153 sq m   |
|                 | TOTAL                                | 16,561 sq ft | 1,539 sg m |

9 car parking spaces

16,860 sq ft 1,566 sq m