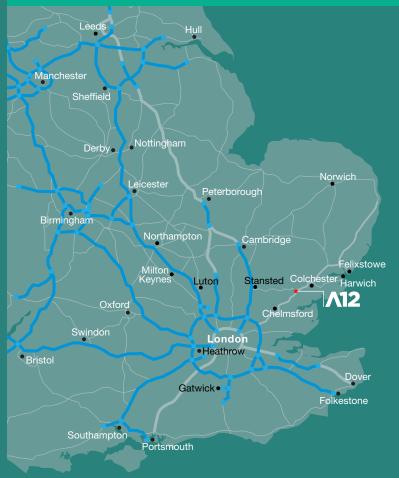

### LOCATION

The development is at the intersection between the A120/A12 located within the county of Essex approximately 34 miles from the M25, six miles west of Colchester and 22 miles south west of Ipswich. The site benefits from excellent transport links, situated just off the A12 which connects Ipswich to the M11 at Bishop's Stortford.

StanstedInternational Airport, located approximately 28 miles to the west of Marks Tey, offers domestic and international flights and also benefits from the Stansted Express train service, offering a quick and direct journey into Central London.

| DISTANCES  | miles | mins |
|------------|-------|------|
| COLCHESTER | 6     | 13   |
| BRAINTREE  | 11    | 23   |
| CHELMSFORD | 16    | 18   |
| IPSWICH    | 22    | 32   |
| STANSTED   | 28    | 40   |
| FELIXSTOWE | 33    | 42   |
| M25        | 34    | 37   |
| BASILDON   | 35    | 43   |
| TILBURY    | 43    | 51   |