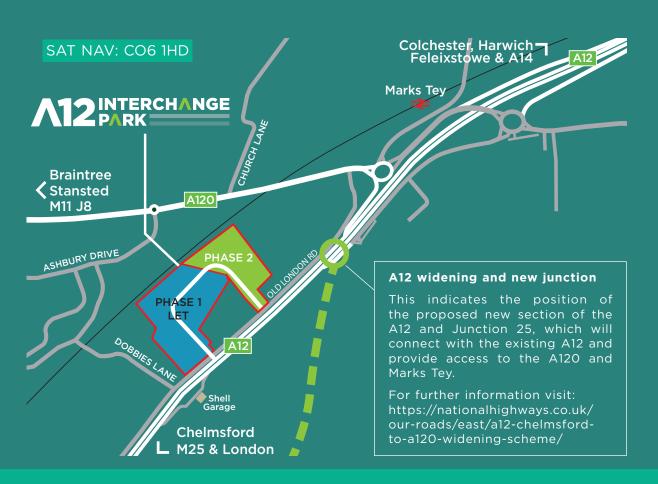

### THE DEVELOPMENT

A12 Interchange Park is an established development located adjacent to the A12 main arterial road and the A120, located only 13 minutes from Colchester city centre.

Phase 2 comprising of c. 134,734 sq ft now has planning consent and can offer a range of unit sizes from 4,532 up to 40,000 sq ft.

### LOCATION

The development is at the intersection between the A120/A12 located within the county of Essex approximately 34 miles from the M25, six miles west of Colchester and 22 miles south west of Ipswich. The site benefits from excellent transport links, situated just off the A12 which connects Ipswich to the M11 at Bishop's Stortford.

These connections will be further enhanced by a Highways England road widening programme with a new junction and improvements to the existing junction, which will remain an 'all movements' junction serving traffic in all directions.