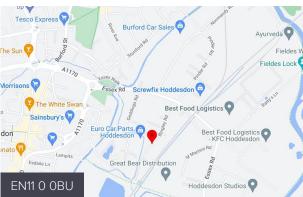

# Unit 4 Tavis House Business Centre, Bingley Road, Hoddesdon, EN11 0 0BU

#### Location

Hoddesdon is located in the South East of England within Hertfordshire and forms part of the London commuter belt approximately 6 miles west of Harlow, 11 miles north of Enfield, 11 miles east of Welwyn Garden City and 31 miles north of Central London.

The town is regarded as a strong South East location and popular with many high profile occupiers who can access all of Greater London by HGV within 2 hours with excellent links via the A10 and M25 London Orbital.