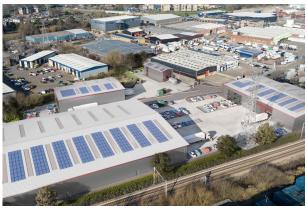

#### **Description**

It is proposed that the site will accommodate circa 80,000 sq ft of B1, B2 & B8 employment space, across 4 units.

The units will be developed to institutional specifications, which are as follows:

- 40-45 % site cover- allowing lorry and trailer parking. (15-35m Yard Depths)
- 8-10 m eaves for maximum cubic capacity
- Secure palisaded yard for both protection of customer product & health & safety
- BREEAM excellent and above EPC's to meet customer corporate commitments