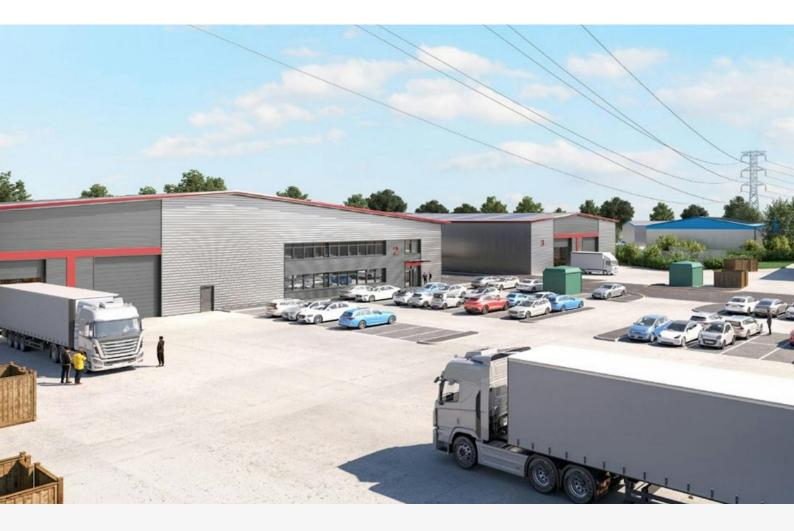

#### **Description**

It is proposed that the site will accommodate circa 80,000 sq ft of B1, B2 & B8 employment space, across 4 units.

The units will be developed to institutional specifications, which are as follows:

- 40-45 % site cover- allowing lorry and trailer parking. (15-35m Yard Depths)
- 8-10 m eaves for maximum cubic capacity
- Secure palisaded yard for both protection of customer product & health & safety
- BREEAM excellent and above EPC's to meet customer corporate commitments