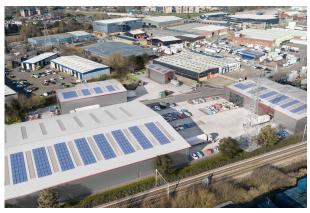

#### **Description**

It is proposed that the site will accommodate circa 80,000 sq ft of B1, B2 & B8 employment space, across 4 units.

The units will be developed to institutional specifications, which are as follows:

- 40-45 % site cover- allowing lorry and trailer parking. (15-35m Yard Depths)
- 8-10 m eaves for maximum cubic capacity
- Secure palisaded yard for both protection of customer product & health & safety
- BREEAM excellent and above EPC's to meet customer corporate commitments