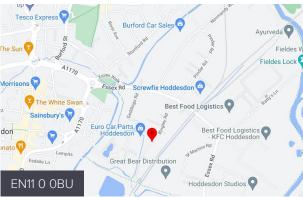

#### Location

Hoddesdon is located in the South East of England within Hertfordshire and forms part of the London commuter belt approximately 6 miles west of Harlow, 11 miles north of Enfield, 11 miles east of Welwyn Garden City and 31 miles north of Central London.

The town is regarded as a strong South East location and popular with many high profile occupiers who can access all of Greater London by HGV within 2 hours with excellent links via the A10 and M25 London Orbital.