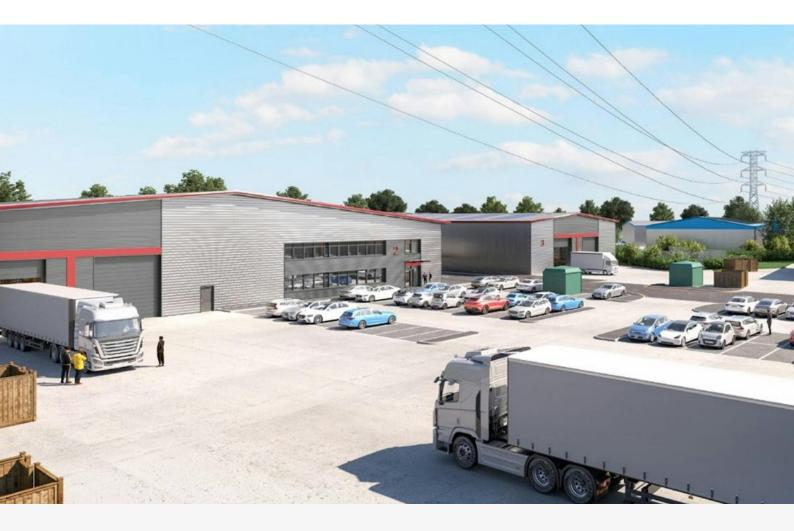

## NEW INDUSTRIAL WAREHOUSE UNITS COMING SOON

| Tenure         | To Let / For Sale         |
|----------------|---------------------------|
| Available Size | 3,700 sq ft / 343.74 sq m |
| Service Charge | N/A                       |
| Business Rates | N/A                       |
| EPC Rating     | Upon enquiry              |

#### **Description**

It is proposed that the site will accommodate circa 80,000 sq ft of B1, B2 & B8 employment space, across 4 units.

The units will be developed to institutional specifications, which are as follows:

- 50kN/m2
- Yards up to 35m
- max eaves 10m
- Secure yard
- BREEAM 'Excellent'