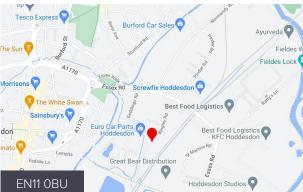

#### Location

Hoddesdon is located in the South East of England within Hertfordshire and forms part of the London commuter belt approximately 6 miles west of Harlow, 11 miles north of Enfield, 11 miles east of Welwyn Garden City and 31 miles north of Central London.

The town is regarded as a strong South East location and popular with many high profile occupiers who can access all of Greater London by HGV within 2 hours with excellent links via the A10 and M25 London Orbital.