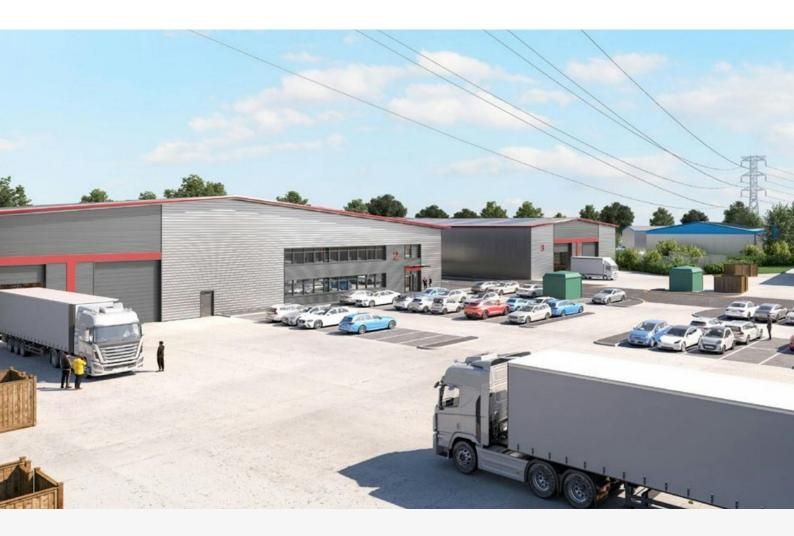

### NEW INDUSTRIAL WAREHOUSE UNITS COMING SOON

| Tenure         | To Let / For Sale            |  |  |
|----------------|------------------------------|--|--|
| Available Size | 11,200 sq ft / 1,040.51 sq m |  |  |
| Service Charge | N/A                          |  |  |
| Business Rates | N/A                          |  |  |
| EPC Rating     | Upon enquiry                 |  |  |

#### **Description**

It is proposed that the site will accommodate circa 80,000 sq ft of B1, B2 & B8 employment space, across 4 units.

The units will be developed to institutional specifications, which are as follows:

- 50kN/m2
- Yards up to 35m
- max eaves 10m
- Secure Yard
- BREEAM 'Excellent'

- 40-45 % site cover- allowing lorry and trailer parking. (15-35m Yard Depths)
- 8-10 m eaves for maximum cubic capacity
- Secure palisaded yard for both protection of customer product & health & safety
- BREEAM excellent and above EPC's to meet customer corporate commitments