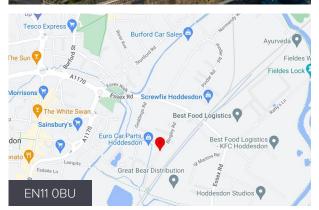

#### Location

Hoddesdon is located in the South East of England within Hertfordshire and forms part of the London commuter belt approximately 6 miles west of Harlow, 11 miles north of Enfield, 11 miles east of Welwyn Garden City and 31 miles north of Central London.

The town is regarded as a strong South East location and popular with many high profile occupiers who can access all of Greater London by HGV within 2 hours with excellent links via the A10 and M25 London Orbital.