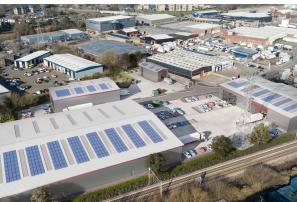

#### **Description**

It is proposed that the site will accommodate circa 80,000 sq ft of B1, B2 & B8 employment space, across 4 units.

The units will be developed to institutional specifications, which are as follows:

- 40-45 % site cover- allowing lorry and trailer parking. (15-35m Yard Depths)
- 8-10 m eaves for maximum cubic capacity
- Secure palisaded yard for both protection of customer product & health & safety
- BREEAM excellent and above EPC's to meet customer corporate commitments