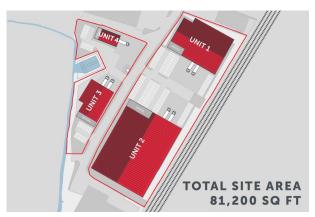

#### **Description**

It is proposed that the site will accommodate circa 80,000 sq ft of B1, B2 & B8 employment space, across 4 units.

The units will be developed to institutional specifications, which are as follows:

#### Accommodation

The accommodation comprises the following areas:

| Name     | sq ft  | sq m     | Availability |
|----------|--------|----------|--------------|
| Unit - 1 | 22,000 | 2,043.87 | Available    |
| Total    | 22 000 | 2 043 87 |              |