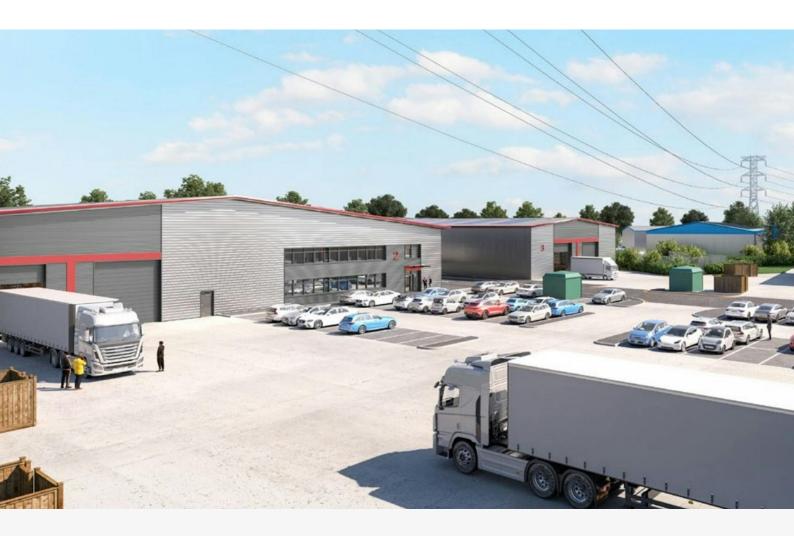

#### **Description**

It is proposed that the site will accommodate circa 80,000 sq ft of B1, B2 & B8 employment space, across 4 units.

The units will be developed to institutional specifications, which are as follows:

- 40-45 % site cover- allowing lorry and trailer parking. (15-35m Yard Depths)
- 8-10 m eaves for maximum cubic capacity
- Secure palisaded yard for both protection of customer product & health & safety
- BREEAM excellent and above EPC's to meet customer corporate commitments