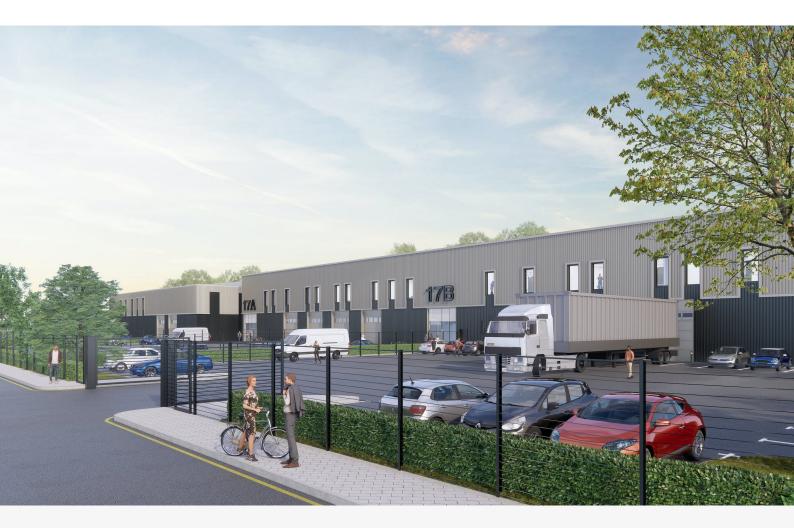

# 17b White Lodge Trading Estate, Hall Road, Norwich, NR4 6DG

### Description

The scheme will provide six new industrial/warehouse units built to a high specification, with first floor offices and integral yard areas. The units will be of steel portal frame construction under a pitch roof with metal clad elevations.

#### Accommodation

The accommodation comprises the following area:

| Name       | sq ft  | sq m     | Availability |
|------------|--------|----------|--------------|
| Unit - 17b | 13,024 | 1,209.97 | Available    |
| Total      | 13.024 | 1.209.97 |              |