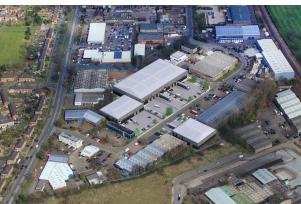

#### Location

White Lodge Trading Estate is situated on the southern side of Norwich, a sought after industrial logistics location.

The A47 is just over 1 mile away, accessed via Hall Road and Ipswich Road (the A140). The A47 connects to Great Yarmouth in the east and King's Lynn and beyond to the Midlands in the west. The A11 provides a dual carriageway link to Cambridge 60 miles to the south-west and there is a direct link to Ipswich and the east coast ports via the A140.

Occupiers on the Estate include SIG, John Lewis, Euro Car Parts, Screwfix and Howdens.