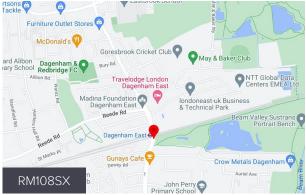

#### Location

Dagenham benefits from excellent communications being situated between the A12 and A13, the two principal arterial roads east of Central London.

Situated on Rainham Road South at the former Rexel site, Zephyr Park will offer new high quality industrial/warehouse units.

Dagenham East London Underground station is located less than 1km away, along with extensive amenities including a Tesco Express, Costa and a public house.