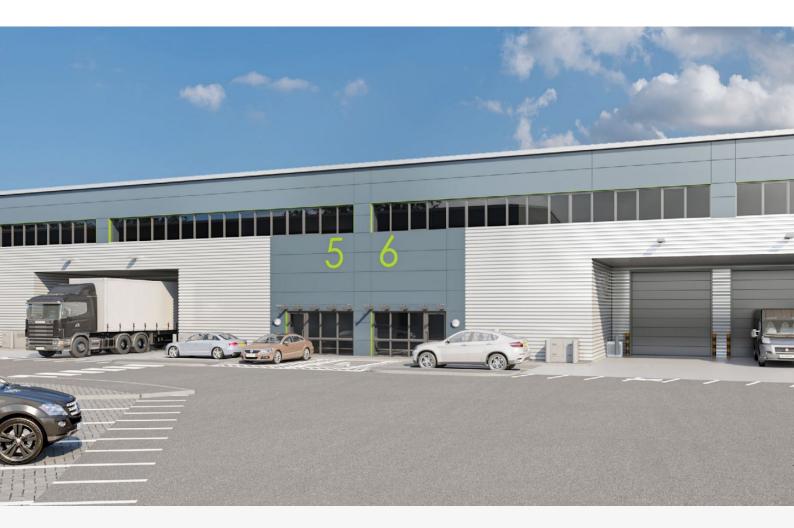

#### Description

Flexible industrial/ warehouse units with fully fitted first floor office for occupiers to undertake their own fit out to suit their specific occupational needs.

#### Accommodation

The accommodation comprises the following areas:

| Name      | sq ft   | sq m      | Availability |
|-----------|---------|-----------|--------------|
| Unit - 1  | 34,670  | 3,220.95  | Available    |
| Unit - 2  | 7,449   | 692.03    | Available    |
| Unit - 3  | 6,513   | 605.08    | Available    |
| Unit - 4  | 6,513   | 605.08    | Available    |
| Unit - 5  | 6,922   | 643.07    | Available    |
| Unit - 6  | 6,922   | 643.07    | Available    |
| Unit - 7  | 7,535   | 700.02    | Available    |
| Unit - 8  | 13,143  | 1,221.02  | Available    |
| Unit - 9  | 11,969  | 1,111.96  | Available    |
| Unit - 10 | 11,969  | 1,111.96  | Available    |
| Unit - 11 | 13,293  | 1,234.96  | Available    |
| Unit - 12 | 17,728  | 1,646.99  | Available    |
| Unit - 13 | 13,293  | 1,234.96  | Available    |
| Unit - 14 | 14,628  | 1,358.99  | Available    |
| Total     | 172,547 | 16,030.14 |              |