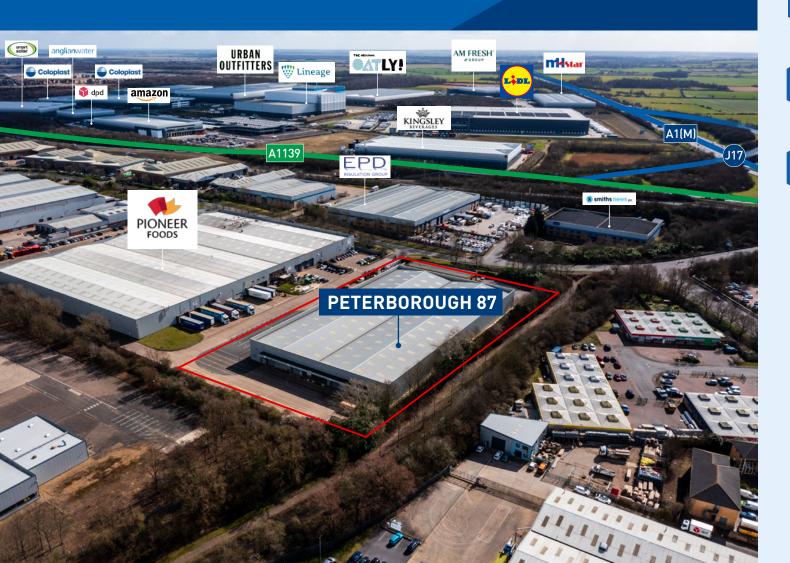

# PETERBOROUGH 87

This high quality warehouse is prominently positioned fronting Southgate Way, Peterborough's thriving logistics hub. This popular location is home to high profile occupiers including Amazon, Virgin Media, Lidl and Urban Outfitters. The unit is sat adjacent to the A1(M), connecting to the UK's motorway network.

## PRIME LOGISTICS LOCATION

Peterborough 87 is well located immediately north of junction 17 of the A1(M) which provides access to both the north and south as well as the A14 to the south west via the A605. The site is within close proximity to Peterborough City Centre, only 6.5 miles away and 32 miles from Cambridge. Luton Airport is located 55 minutes drivetime from the site.

**A1 (M):** 0.2 MILES, 2 MINUTES **A14:** 15 MILES, 20 MINUTES M11: 29 MILES, 30 MINUTES M25: 63 MILES, 1 HOUR

CLOSE PROXIMITY TO PETERBOROUGH. ONLY 6.5 MILES, 10 MINUTES

DRIVE TIME TO LUTON AIRPORT IS 52 MILES. 55 MINUTES