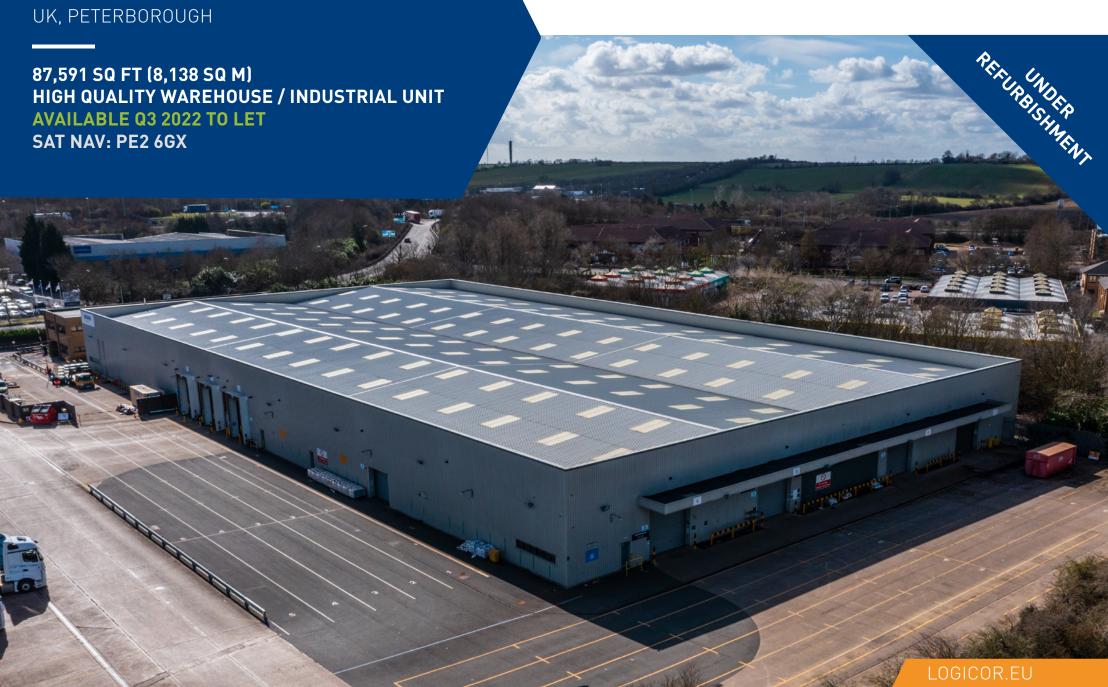

# PETERBOROUGH 87

This high quality warehouse is prominently positioned fronting Southgate Way, Peterborough's thriving logistics hub. This popular location is home to high profile occupiers including Amazon, Virgin Media, Lidl and Urban Outfitters. The unit is sat adjacent to the A1(M), connecting to the UK's motorway network.

# MODERN LOGISTICS WAREHOUSE

## **ACCOMMODATION**

| PETERBOROUGH 87        | sq ft  | sq m  |
|------------------------|--------|-------|
| Warehouse              | 78,327 | 7,277 |
| Ground Floor Ancillary | 4,816  | 447   |
| First Floor Office     | 4,448  | 414   |
| Total                  | 87,591 | 8,138 |