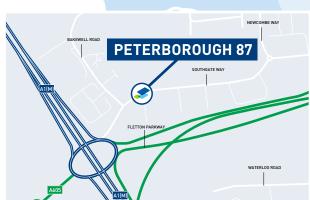

## PRIME LOGISTICS LOCATION

Peterborough 87 is well located immediately north of junction 17 of the A1(M) which provides access to both the north and south as well as the A14 to the south west via the A605. The site is within close proximity to Peterborough City Centre, only 6.5 miles away and 32 miles from Cambridge. Luton Airport is located 55 minutes drivetime from the site.

**A1 (M):** 0.2 MILES, 2 MINUTES **A14:** 15 MILES, 20 MINUTES M11: 29 MILES, 30 MINUTES M25: 63 MILES, 1 HOUR

CLOSE PROXIMITY TO PETERBOROUGH. ONLY 6.5 MILES, 10 MINUTES

DRIVE TIME TO LUTON AIRPORT IS 52 MILES. 55 MINUTES