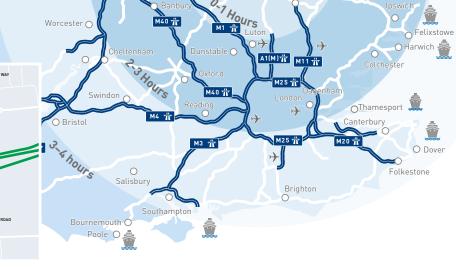

## PRIME LOGISTICS LOCATION

Peterborough 87 is well located immediately north of junction 17 of the A1(M) which provides access to both the north and south as well as the A14 to the south west via the A605. The site is within close proximity to Peterborough City Centre, only 6.5 miles away and 32 miles from Cambridge. Luton Airport is located 55 minutes drivetime from the site.

**A1 (M):** 0.2 MILES, 2 MINUTES **A14:** 15 MILES, 20 MINUTES M11: 29 MILES, 30 MINUTES M25: 63 MILES, 1 HOUR

CLOSE PROXIMITY TO PETERBOROUGH. ONLY 6.5 MILES, 10 MINUTES

DRIVE TIME TO LUTON AIRPORT IS 52 MILES. 55 MINUTES

**LONDON GATEWAY: 95.6 MILES.** 

FELIXSTOWE: 102 MILES, 1 HOUR 30 MINUTES

1 HOUR 30 MINUTES

Misrepresentation Act 1967:

Whilst all the information in these particulars is believed to be correct, neither the agent nor their client guarantee its accuracy nor is it intended to form part of any contract. All areas quoted are approximate. May 2022.