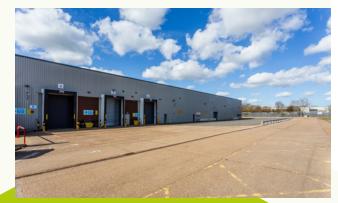

Source: Invest in Peterborough

This modern warehouse offers two storey ancillary offices, level access doors and is within a secure site with a gatehouse.

### **SPECIFICATION**

Secure site with gatehouse

EPC 'C' rating

99 car parking spaces

7 level access doors

Clear height of 5.5m

Office and WC facilities

LED lighting