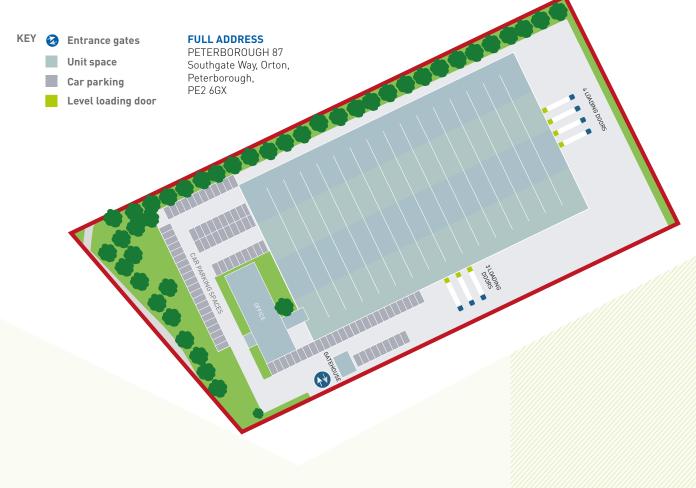

Source: Invest in Peterborough

This modern warehouse offers two storey ancillary offices, level access doors and is within a secure site with a gatehouse.

## **ACCOMMODATION**

| PETERBOROUGH 87        | sq ft  | sq m  |
|------------------------|--------|-------|
| Warehouse              | 78,327 | 7,277 |
| Ground Floor Ancillary | 4,816  | 447   |
| First Floor Office     | 4,448  | 414   |
| Total                  | 87,591 | 8,138 |

### **SPECIFICATION**

Secure site with gatehouse

EPC 'C' rating

99 car parking spaces

7 level access doors

Clear height of 5.5m

Office and WC facilities

LED lighting