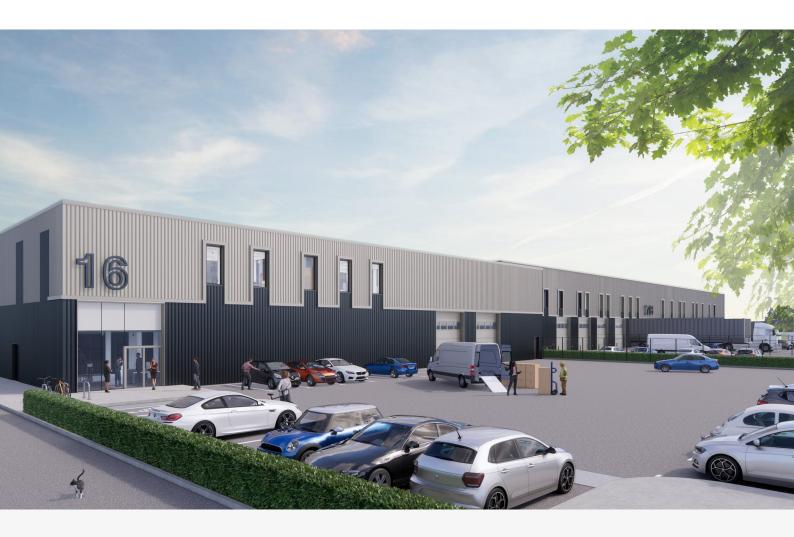

### **Description**

The new scheme will provide six new industrial/warehouse units built to a high specification. The units will be of steel portal frame construction under a pitch roof with metal clad elevations.

#### Accommodation

The accommodation comprises the following areas and there is a possibility to take 17a,b & 18 together to make a combined unit of 50,289 SQ FT

| Name       | sq ft  | sq m     | Availability |
|------------|--------|----------|--------------|
| Unit - 15a | 7,459  | 692.96   | Available    |
| Unit - 15b | 7,459  | 692.96   | Available    |
| Unit - 16  | 16,404 | 1,523.98 | Available    |
| Unit - 17a | 13,132 | 1,220    | Available    |
| Unit - 17b | 13,024 | 1,209.97 | Available    |
| Unit - 18  | 24,133 | 2,242.03 | Available    |
| Total      | 81,611 | 7,581.90 |              |