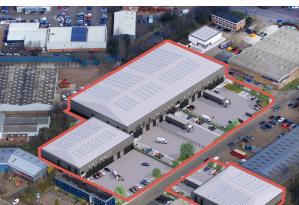

# White Lodge Trading Estate, Hall Road, Norwich, NR4 6DG

6 BRAND NEW HIGH SPEC INDUSTRIAL LOGISTICS UNITS

| Tenure         | To Let                                       |  |  |
|----------------|----------------------------------------------|--|--|
| Available Size | 7,459 to 50,289 sq ft / 692.96 to 4,672 sq m |  |  |
| Service Charge | Upon Application                             |  |  |
| Business Rates | Upon Application                             |  |  |
| EPC Rating     | Upon Enquiry                                 |  |  |

#### Accommodation

The accommodation comprises the following areas and there is a possibility to take 17a,b & 18 together to make a combined unit of 50,289 SQ FT

| Name       | sq ft  | sq m     | Availability |
|------------|--------|----------|--------------|
| Unit - 15a | 7,459  | 692.96   | Available    |
| Unit - 15b | 7,459  | 692.96   | Available    |
| Unit - 16  | 16,404 | 1,523.98 | Available    |
| Unit - 17a | 13,132 | 1,220    | Available    |
| Unit - 17b | 13,024 | 1,209.97 | Available    |
| Unit - 18  | 24,133 | 2,242.03 | Available    |
| Total      | 81,611 | 7,581.90 |              |