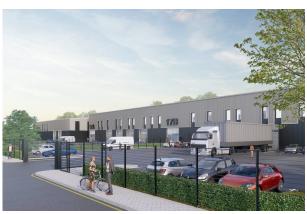

### **Description**

The new scheme will provide six new industrial/warehouse units built to a high specification. The units will be of steel portal frame construction under a pitch roof with metal clad elevations.