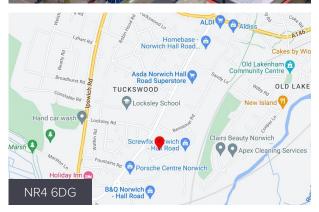

### Location

White Lodge Trading Estate is situated on the southern side of Norwich, a sought after industrial logistics location.

The A47 is just over 1 mile away, accessed via Hall Road and Ipswich Road (the A140). The A47 connects to Great Yarmouth in the east and King's Lynn and beyond to the Midlands in the west. The A11 provides a dual carriageway link to Cambridge 60 miles to the south-west and there is a direct link to Ipswich and the east coast ports via the A140.

Occupiers on the Estate include SIG, Travis Perkins, John Lewis, Euro Car Parts, Screwfix and Howdens.