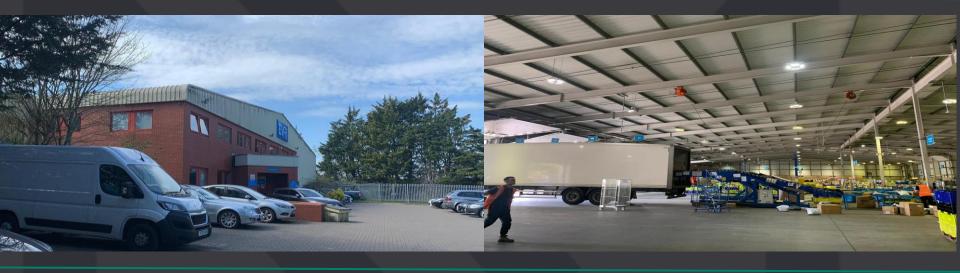

## DESCRIPTION

The subject property comprises of a self contained warehouse/ distribution centre sitting within a prime industrial location recognised for its economic and employment activity and highly regarded by national and global investors

#### ACCOMODATION

The accommodation comprises of the following:

|                                 | SQ FT  | SQ M     | AVAILABILITY |
|---------------------------------|--------|----------|--------------|
| GROUND -<br>WAREHOUSE           | 37,578 | 3,491.11 | AVAILABLE    |
| GROUND -<br>OFFICE              | 3,331  | 309.46   | AVAILABLE    |
| 1 <sup>ST</sup> FLOOR<br>OFFICE | 3,122  | 290.04   | AVAILABLE    |
| Mezz- Canopy                    | 3,517  | 326.7    | AVAILABLE    |
| TOTAL                           | 47,548 | 4,417    |              |