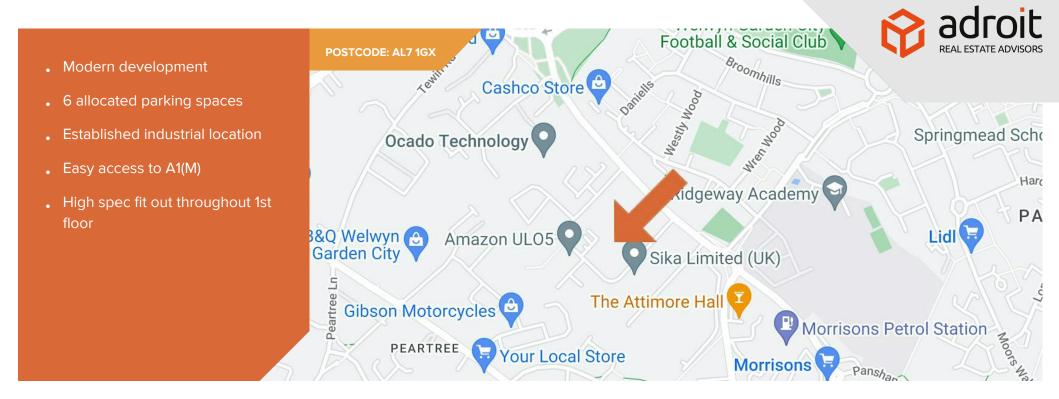

#### Location

The unit is situated on Mallow Park which is a modern development of 7 high quality production warehouse units. The estate is located on Watchmead off Black Fan Road (B195) which is approximately 1 mile east of Welwyn Garden City town centre.

Welwyn Garden City is situated approximately 25 miles north of Central London, 6 miles from J23 of the M25 and is adjacent to the A1(M) between J5 and J6.

The town also benefits from a mainline station offering a direct service in to London Kings Cross in just over 30 mins.