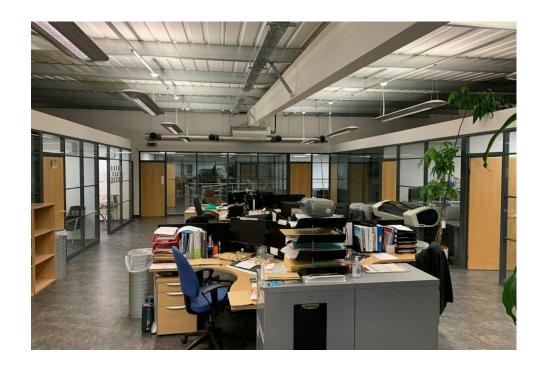

## **Description**

A modern mid terrace warehouse of portal frame construction. The offices at first floor have been extended across the majority of the unit and have been fitted to an extremely high standard. There is a/c throughout with various individual offices/meeting rooms. Many of the office walls are glazing which creates a very open plan environment. There is also a very modern kitchen facility within the office accommodation. The warehouse is accessed via an electrically operated loading door.