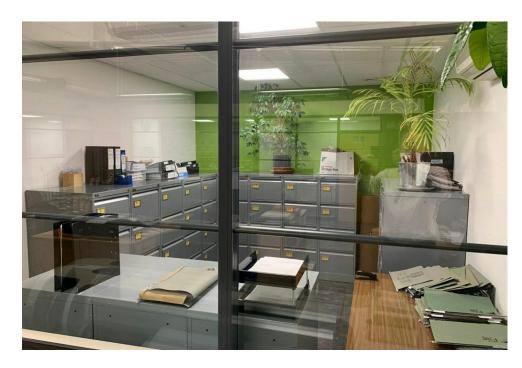

## **Description**

A modern mid terrace warehouse of portal frame construction. The offices at first floor have been extended across the majority of the unit and have been fitted to an extremely high standard. There is a/c throughout with various individual offices/meeting rooms. Many of the office walls are glazing which creates a very open plan environment. There is also a very modern kitchen facility within the office accommodation. The warehouse is accessed via an electrically operated loading door.