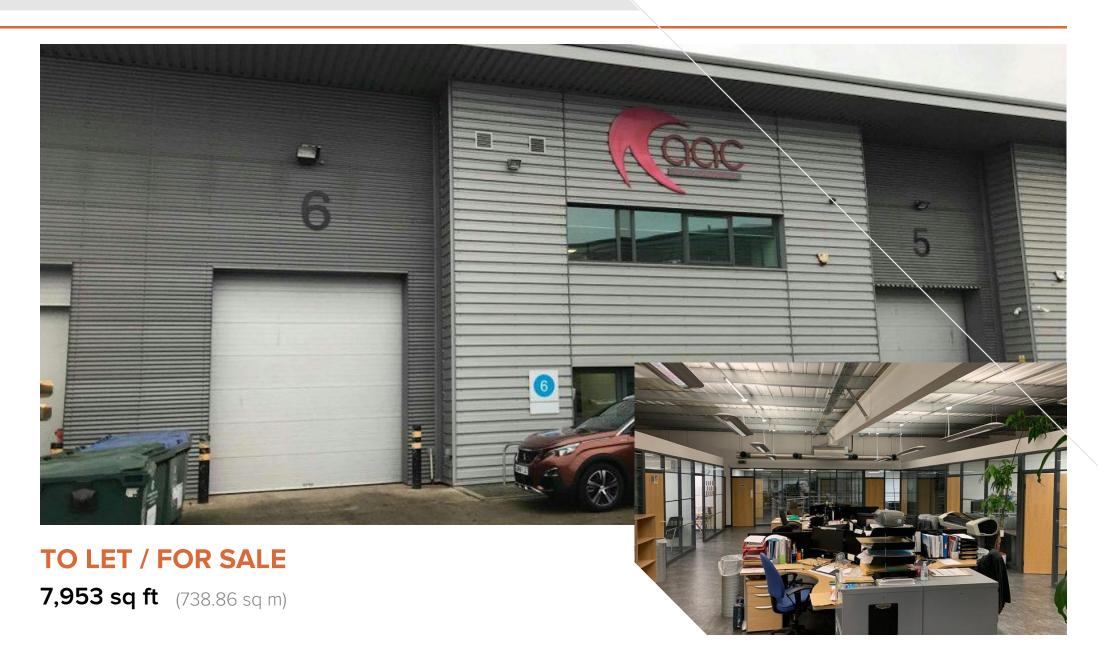

# **Unit 6, Mallow Park**

Welwyn Garden City, AL7 1GX

## **Description**

A modern mid terrace warehouse of portal frame construction. The offices at first floor have been extended across the majority of the unit and have been fitted to an extremely high standard. There is a/c throughout with various individual offices/meeting rooms. Many of the office walls are glazing which creates a very open plan environment. There is also a very modern kitchen facility within the office accommodation. The warehouse is accessed via an electrically operated loading door.

#### **Accommodation**

| Total              | 7,953 | 738.86 |
|--------------------|-------|--------|
| 1st - Office       | 3.924 | 364.55 |
| Ground - Warehouse | 4,029 | 374.31 |
| Name               | sq ft | sq m   |