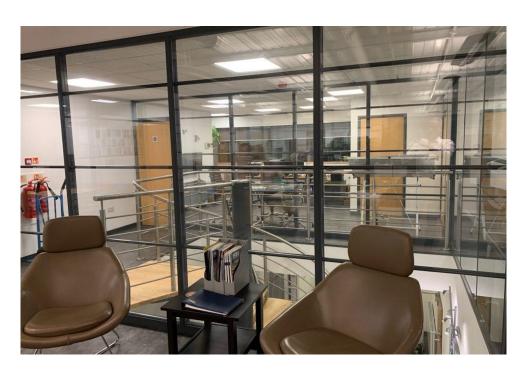

# **Description**

A modern mid terrace warehouse of portal frame construction. The offices at first floor have been extended across the majority of the unit and have been fitted to an extremely high standard. There is a/c throughout with various individual offices/meeting rooms. Many of the office walls are glazing which creates a very open plan environment. There is also a very modern kitchen facility within the office accommodation. The warehouse is accessed via an electrically operated loading door.