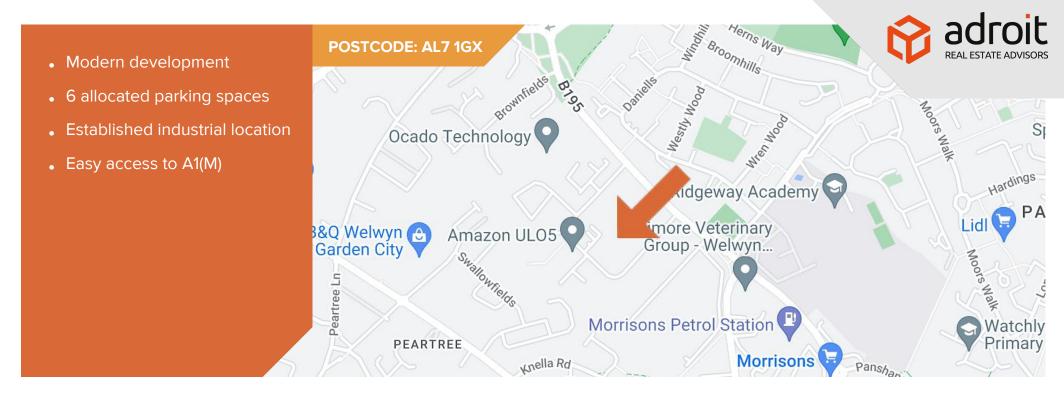

#### Location

The unit is situated on Mallow Park which is a modern development of 7 high quality production warehouse units. The estate is located on Watchmead off Black Fan Road (B195) which is approximately 1 mile east of Welwyn Garden City town centre. Welwyn Garden City is situated approximately 25 miles north of Central London, 6 miles from J23 of the M25 and is adjacent to the A1(M) between J5 and J6. The town also benefits from a mainline station offering a direct service in to London Kings Cross in just over 30 mins.