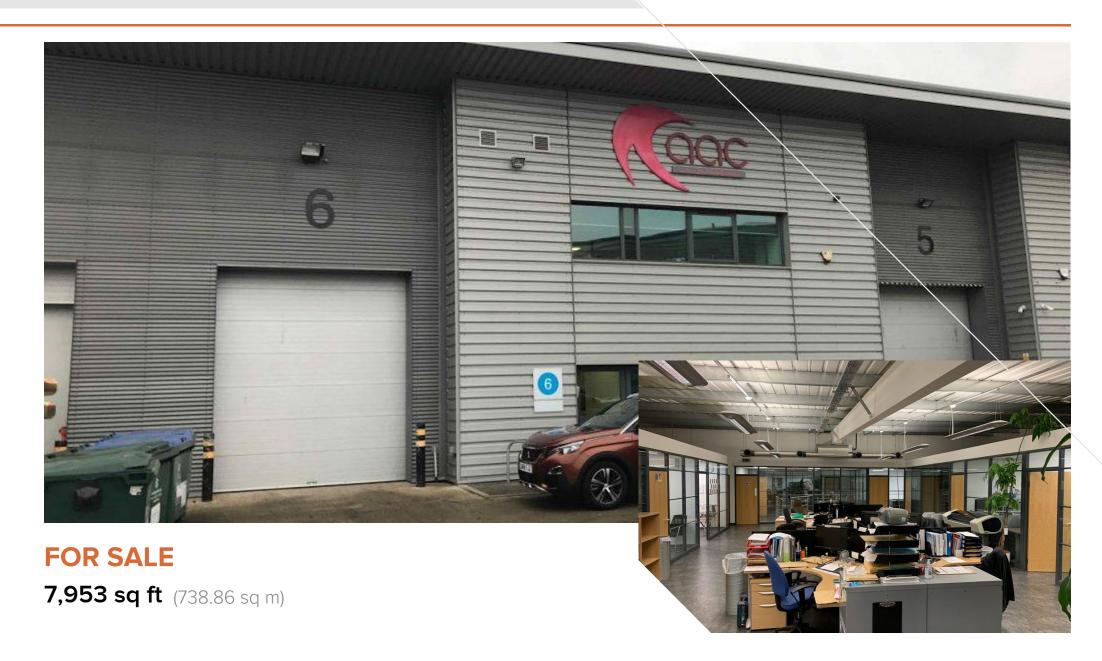

# **Unit 6, Mallow Park**

Welwyn Garden City, AL7 1GX

# **Description**

A modern mid terrace warehouse of portal frame construction. The offices at first floor have been extended across the majority of the unit and have been fitted to an extremely high standard. There is a/c throughout with various individual offices/meeting rooms. Many of the office walls are glazing which creates a very open plan environment. There is also a very modern kitchen facility within the office accommodation. The warehouse is accessed via an electrically operated loading door.

### **Accommodation**

| Total              | 7,953 | 738.86 |              |
|--------------------|-------|--------|--------------|
| 1st - Office       | 3,924 | 364.55 | Available    |
| Ground - Warehouse | 4,029 | 374.31 | Available    |
| Name               | Sq ft | Sq m   | Availability |