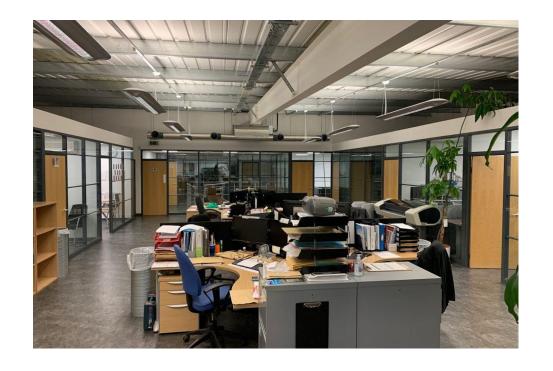

# **Description**

A modern mid terrace warehouse of portal frame construction. The offices at first floor have been extended across the majority of the unit and have been fitted to an extremely high standard. There is a/c throughout with various individual offices/meeting rooms. Many of the office walls are glazing which creates a very open plan environment. There is also a very modern kitchen facility within the office accommodation. The warehouse is accessed via an electrically operated loading door.