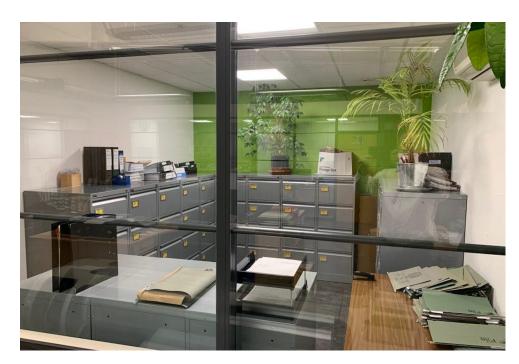

# **Description**

A modern mid terrace warehouse of portal frame construction. The offices at first floor have been extended across the majority of the unit and have been fitted to an extremely high standard. There is a/c throughout with various individual offices/meeting rooms. Many of the office walls are glazing which creates a very open plan environment. There is also a very modern kitchen facility within the office accommodation. The warehouse is accessed via an electrically operated loading door.