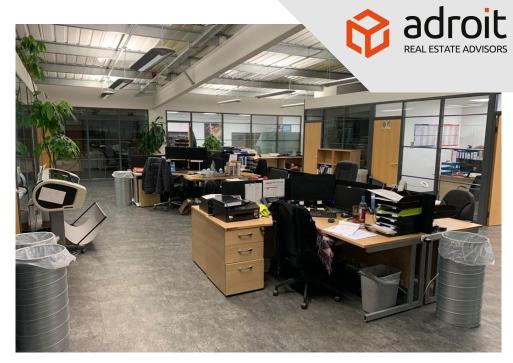

# **Description**

A modern mid terrace warehouse of portal frame construction. The offices at first floor have been extended across the majority of the unit and have been fitted to an extremely high standard. There is a/c throughout with various individual offices/meeting rooms. Many of the office walls are glazing which creates a very open plan environment. There is also a very modern kitchen facility within the office accommodation. The warehouse is accessed via an electrically operated loading door.