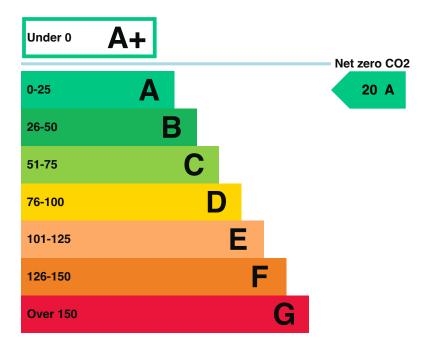

### **Energy rating and score**

This property's current energy rating is A.

Properties get a rating from A+ (best) to G (worst) and a score.

The better the rating and score, the lower your property's carbon emissions are likely to be.