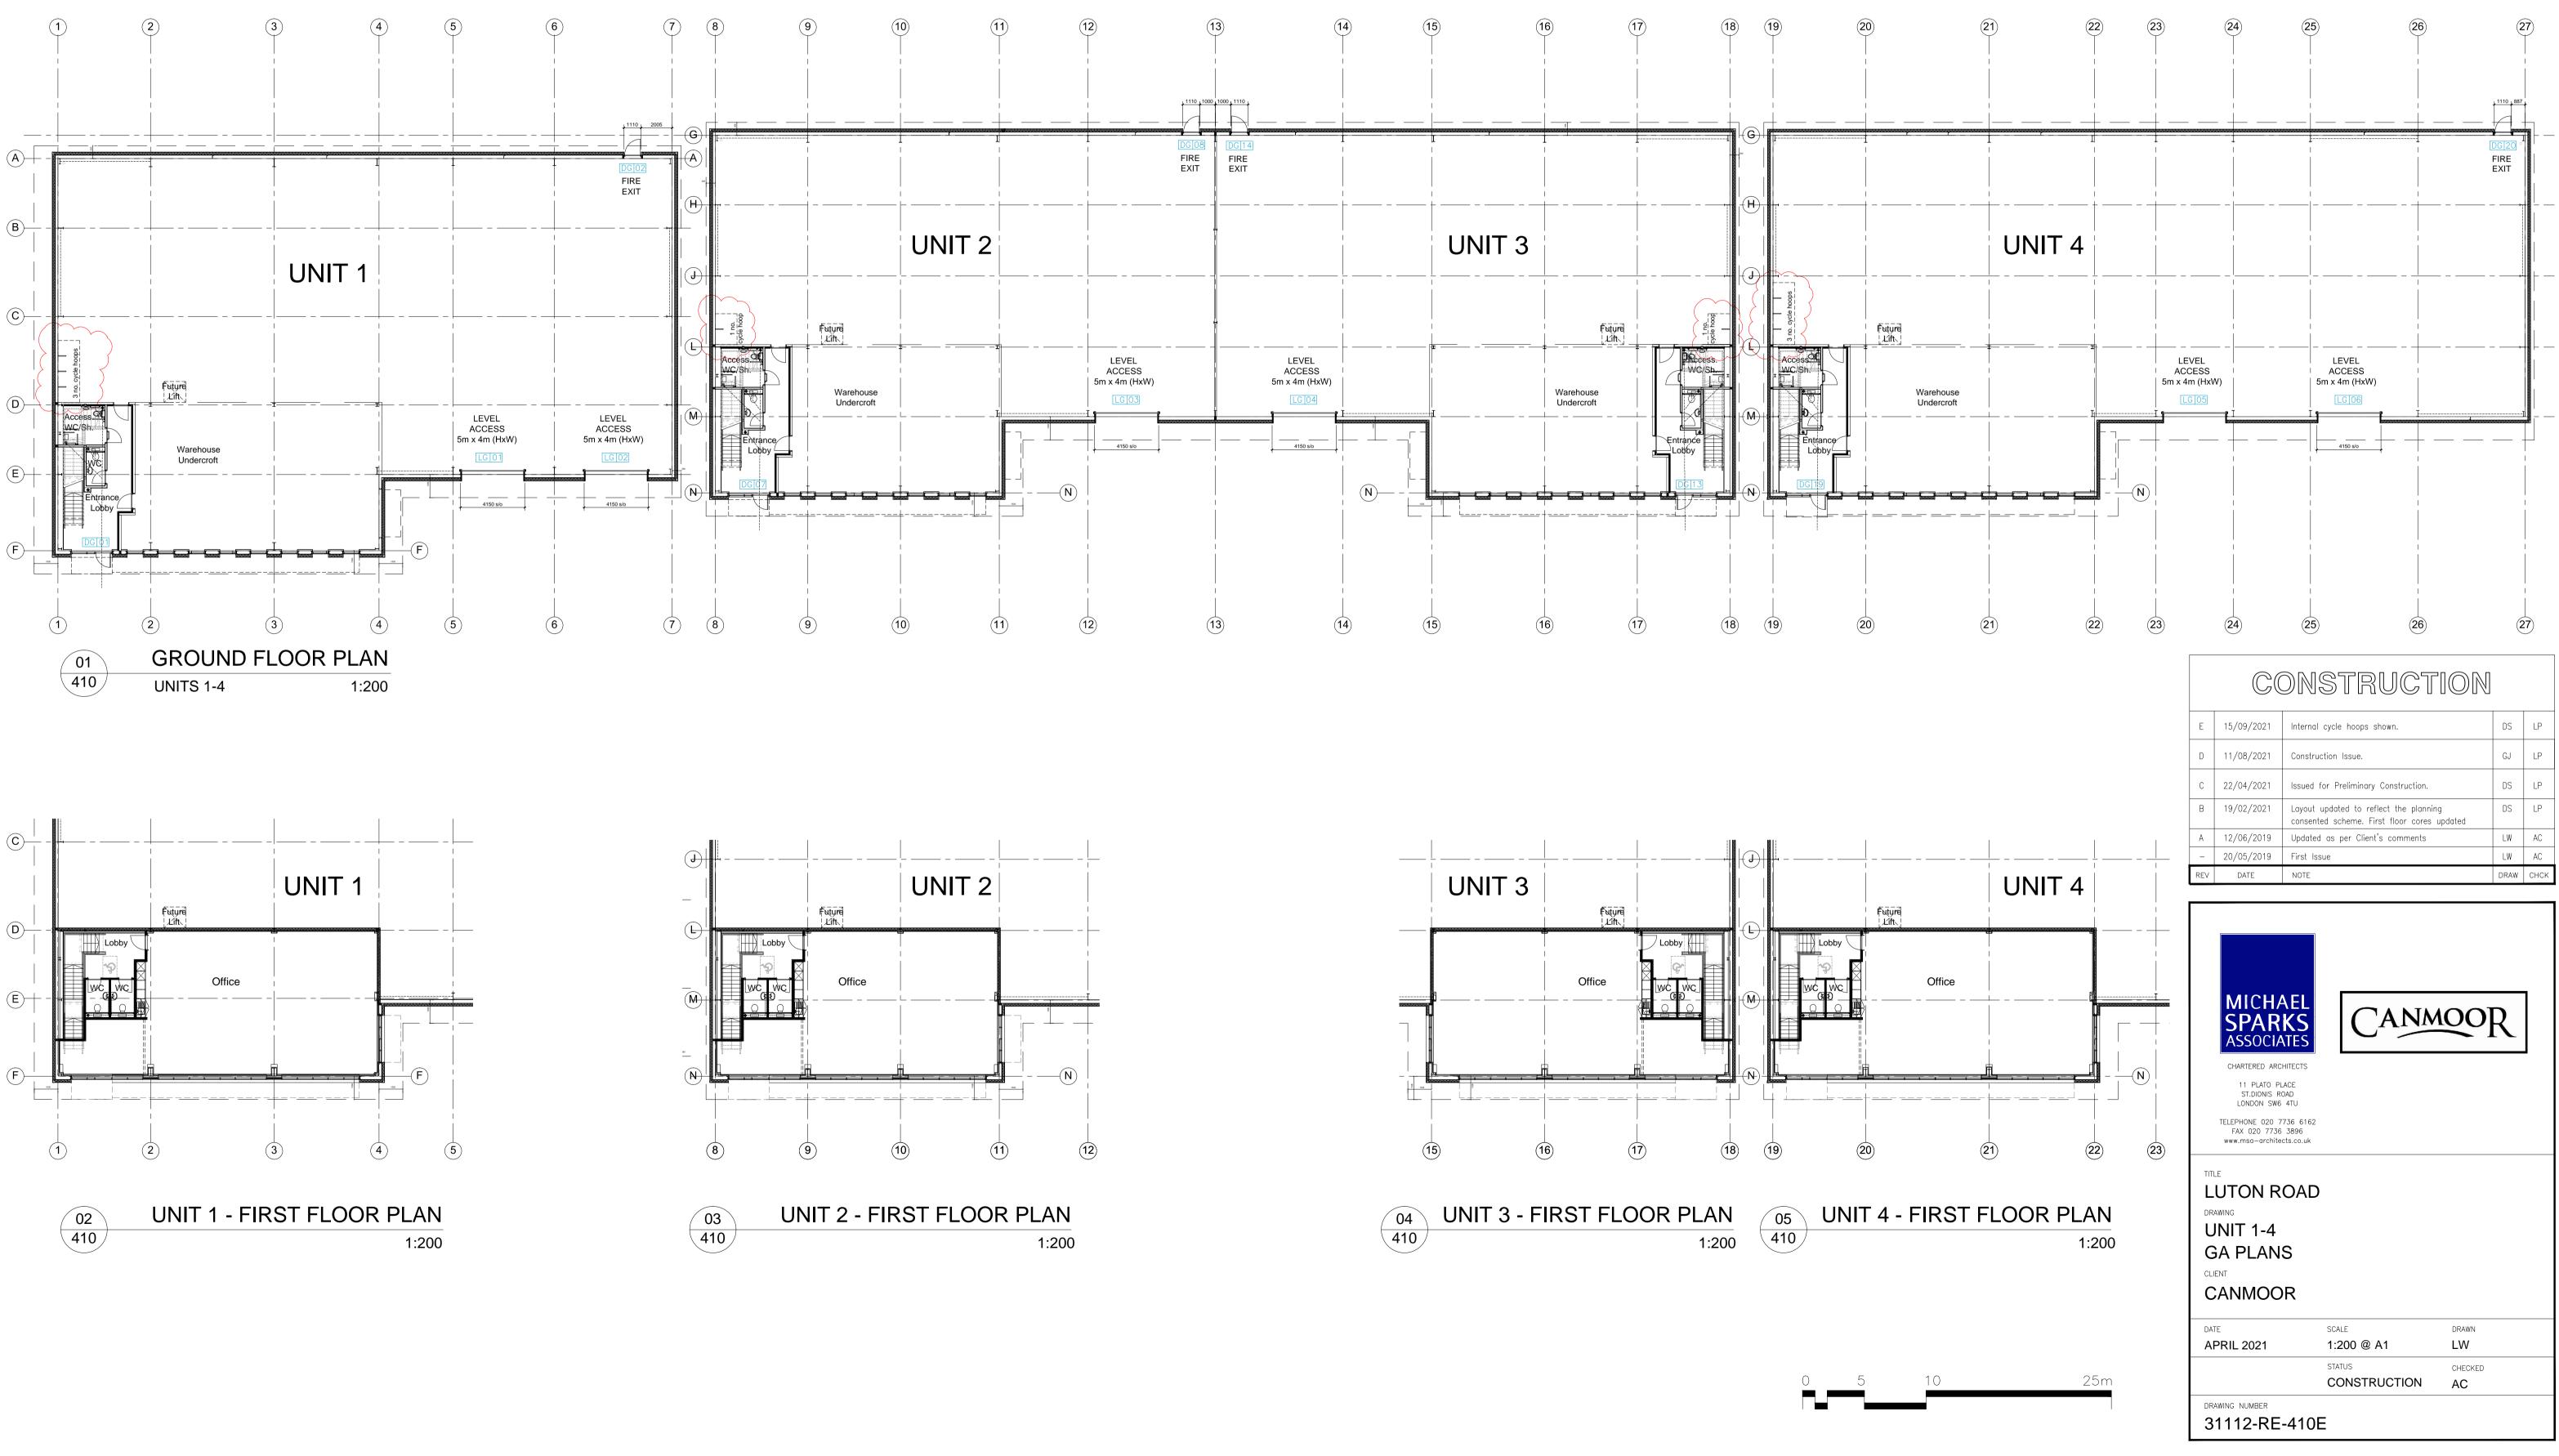

AND ALL RELEVANT BRITISH STANDARDS. INCLUDE VAPOUR BARRIER TAPE AROUND ALL OPENINGS AND JUNCTIONS. FOR U-VALUES AND AIR TIGHTNESS VALUE REFER TO ENERGY STRATEGY PREPARED BY STROMA.

ALL DIMENSIONS TO BE CHECKED ON SITE. STEEL COLUMN SIZES TO BE CONFIRMED AND TOLERANCES TO BE AGREED.

ENSURE SEALING OF ALL JUNCTIONS TO COMPLY WITH PART L.

ROOF AND WALL CLADDING TO BE DESIGNED BY SPECIALIST CONTRACTOR. CLADDING DETAILS TO BE READ IN CONJUNCTION WITH THE SPECIFICATION

NOTES:

SUBJECT TO STATUTORY CONSENTS

SUBJECT TO SURVEY

BASED ON OS MAP REPRODUCED BY PERMISSION OF CONTROLLER OF HM STATIONARY OFFICE (c) CROWN COPYRIGHT

COPYRIGHT RESERVED

DO NOT SCALE THIS DRAWING DO NOT USE ELECTRONIC VERSIONS OF THIS DRAWING TO DETERMINE DIMENSIONS

UNLESS SPECIFICALLY AUTHORISED BY MICHAEL SPARKS