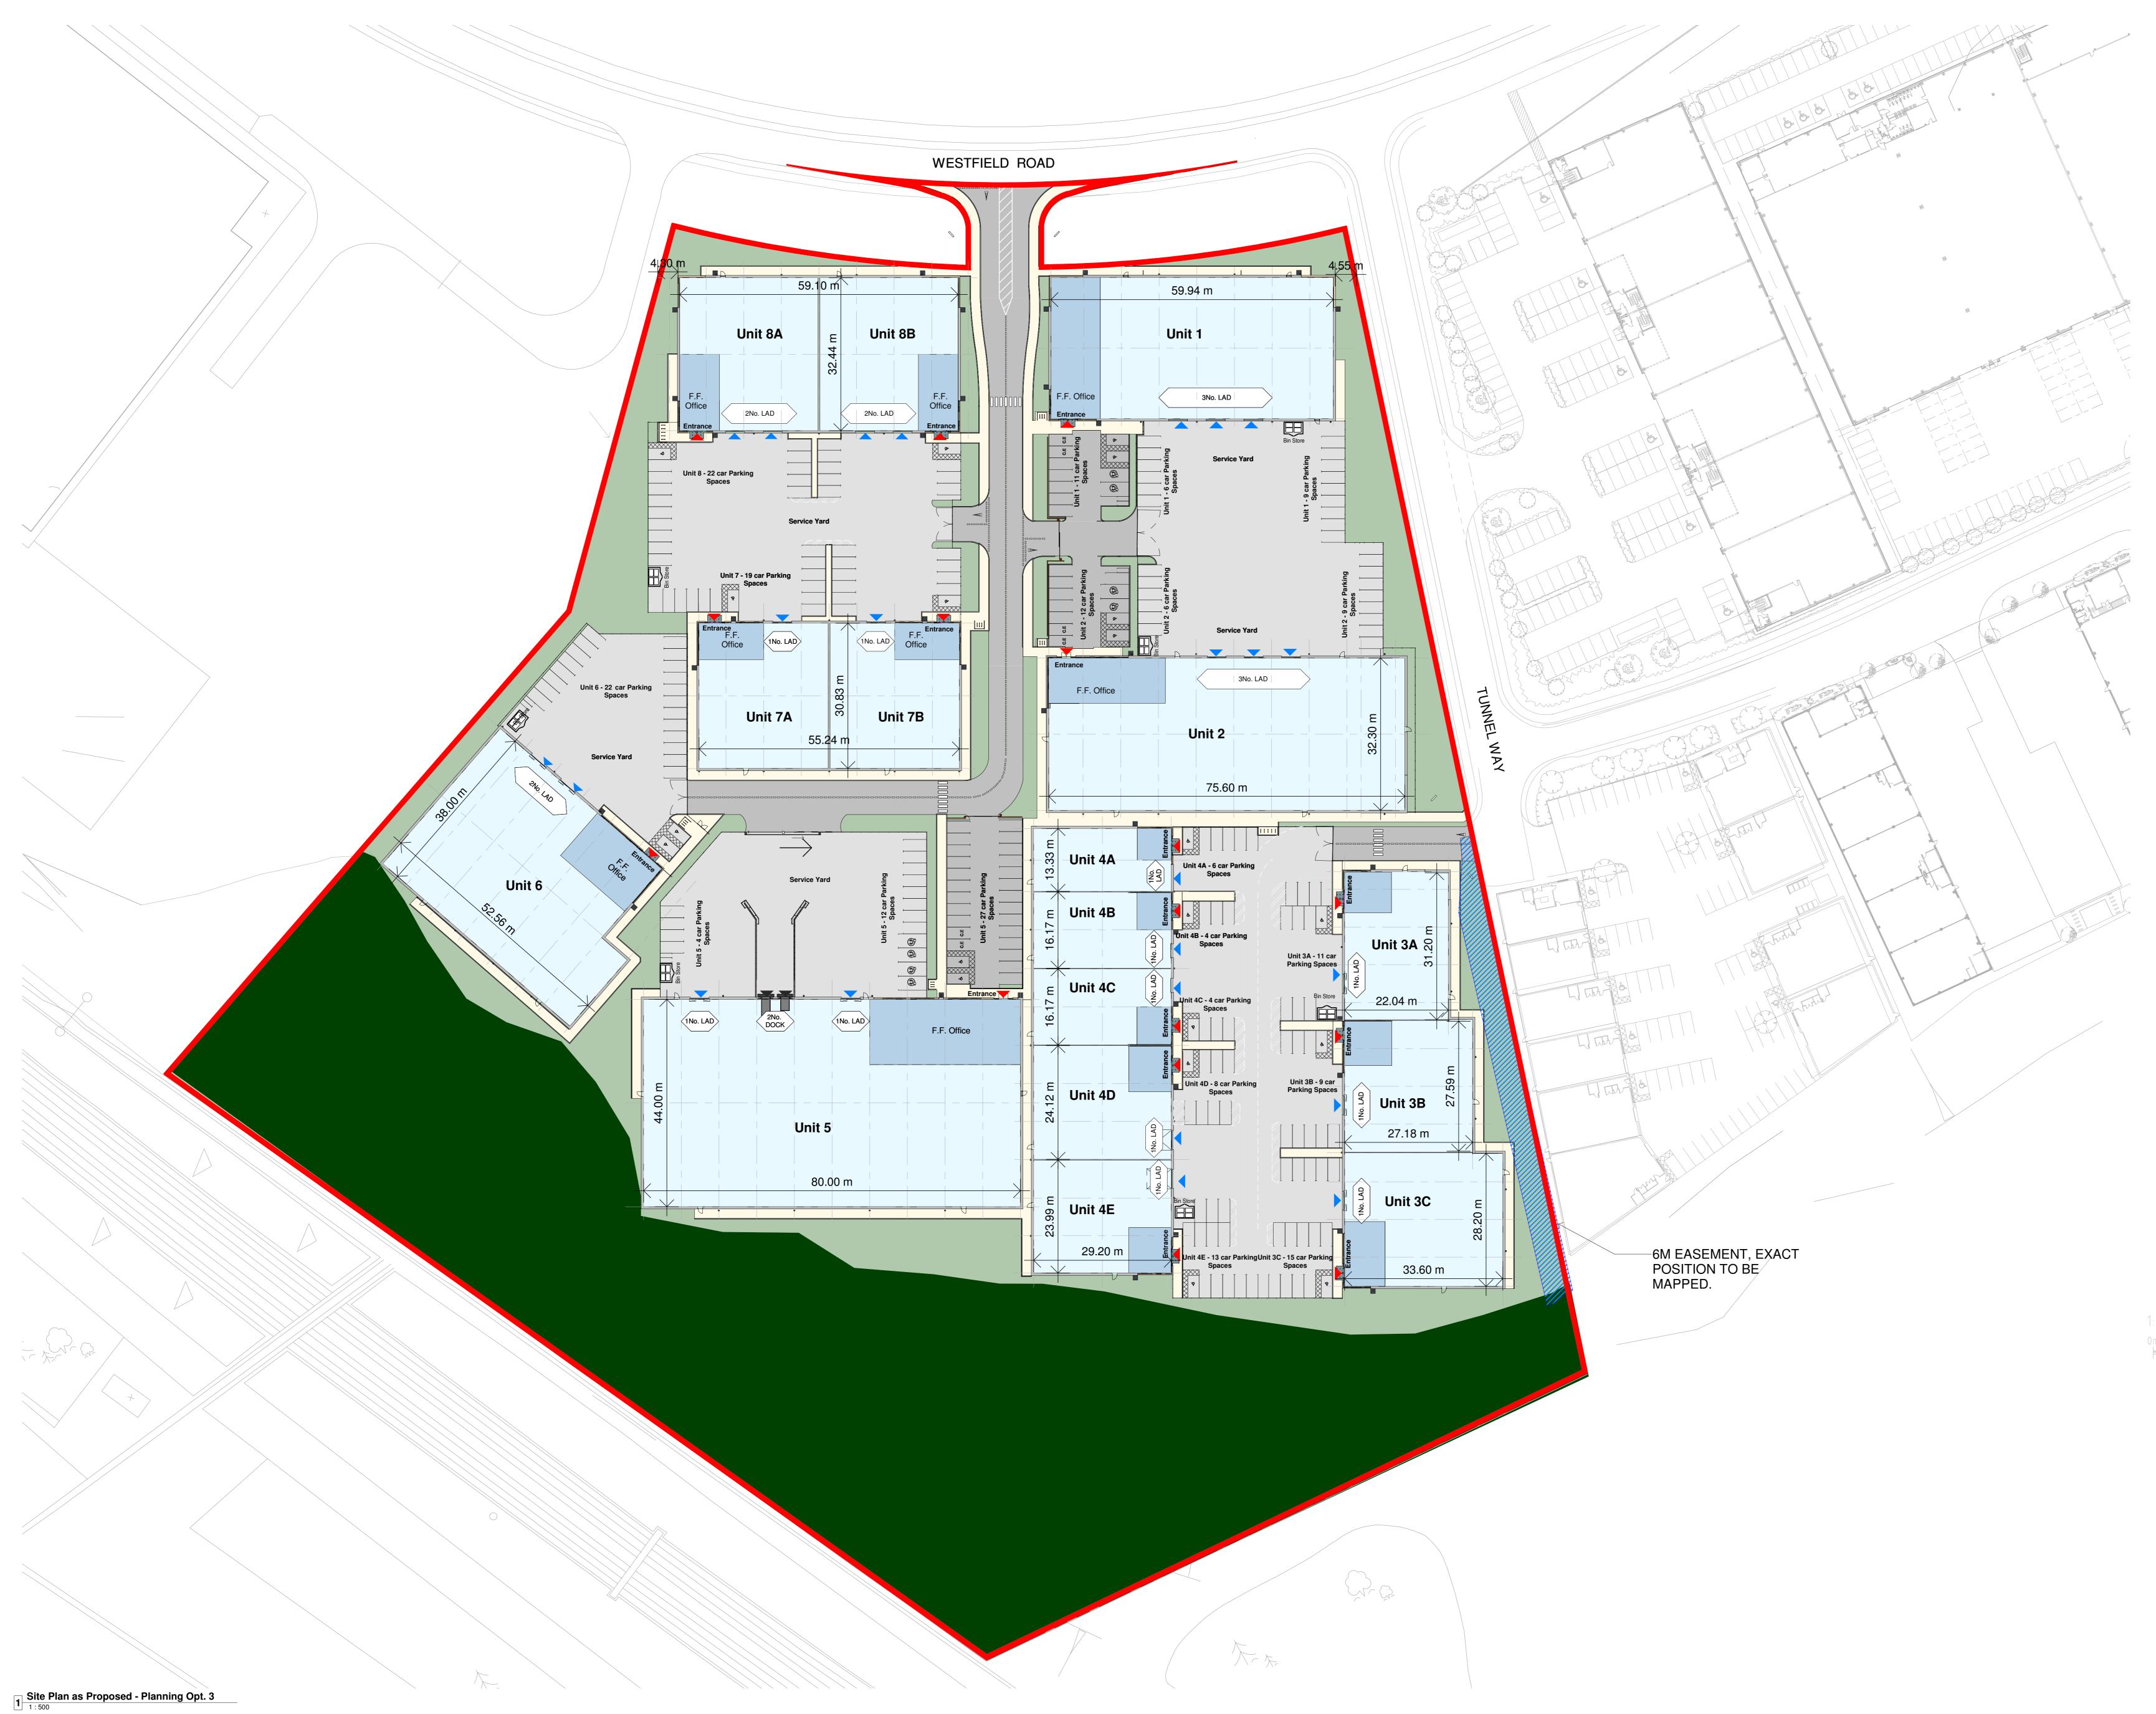

Pitstone Developments Limited

Project Westfield Rd, Tring

Drawing Title Site Plan as Proposed for Planning Option 3

| Drawn by   | AN    | Created | 1 : 50 | 03/22   |
|------------|-------|---------|--------|---------|
| C4 Job no. | 20130 | Scale   |        | 00 @ A( |