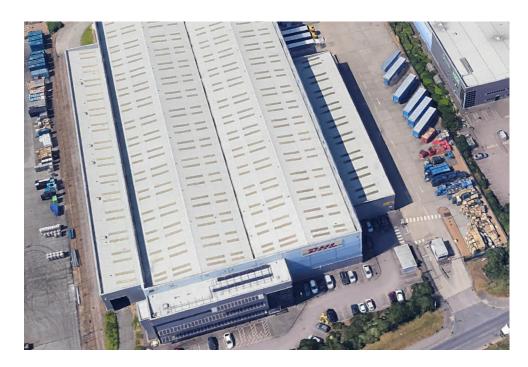

# The Morewood Centre, Wallis Way

Bedford, MK42 OPE

- 12m eaves height
- 6.4 acre site
- Sprinklers
- 5 Dock Level doors
- 8 Level access doors with canopy
- Truck wash facility
- Large yard with HGV Parking
- . Gatehouse
- TO BE REFURBISHED

## Location

The building is well located, just south of Bedford town centre in a high profile, slightly elevated position fronting the A421, midway between the A1 (Black Cat Roundabout) and M1 (junction 13).