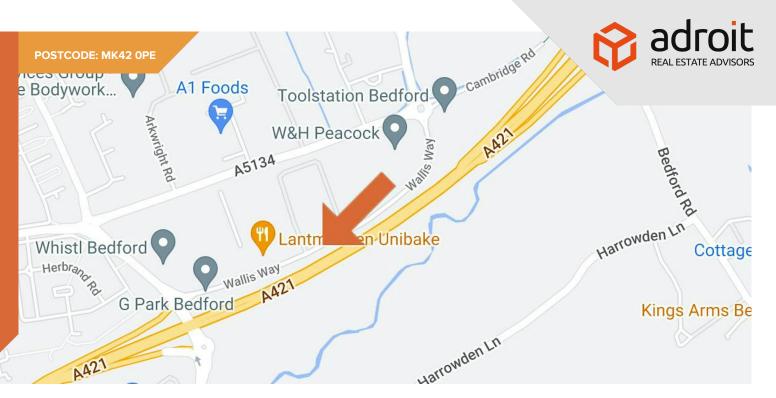

## Location

The building is well located, just south of Bedford town centre in a high profile, slightly elevated position fronting the A421, midway between the A1 (Black Cat Roundabout) and M1 (junction 13).