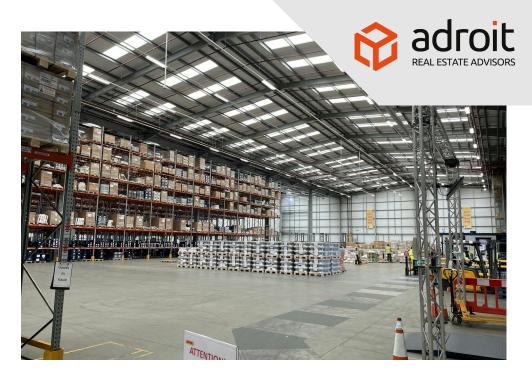

#### Description

The Morewood Centre provides modern logistics space and is to be completely refurbished. The unit has an eaves height of 12m and dock and level access provision with a good sized yard area allowing for circulation and HGV Parking. The building provides a sprinkler system and currently a truck wash and fuelling facility