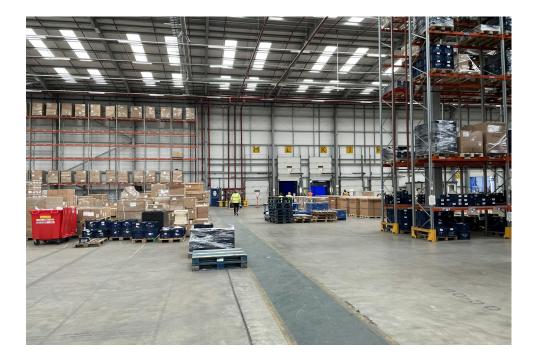

#### Description

The Morewood Centre provides modern logistics space and is to be completely refurbished. The unit has an eaves height of 12m and dock and level access provision with a good sized yard area allowing for circulation and HGV Parking. The building provides a sprinkler system and currently a truck wash and fuelling facility