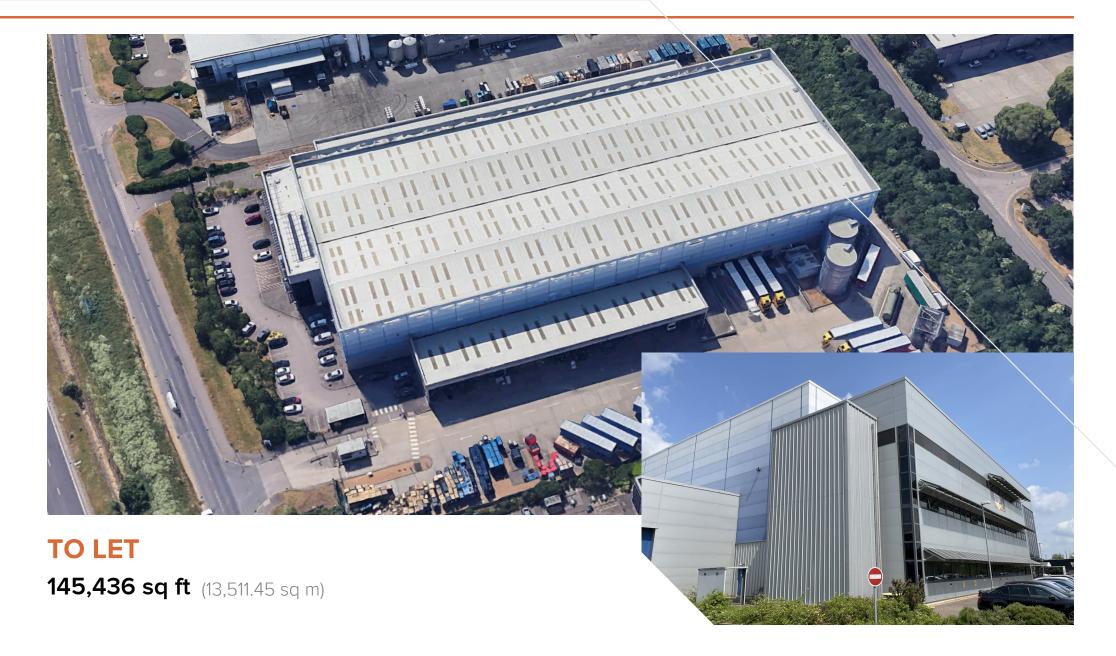

# The Morewood Centre, Wallis Way

Bedford, MK42 OPE

- 12m eaves height
- 6.4 acre site
- Sprinklers
- 5 Dock Level doors
- 8 Level access doors with canopy
- Truck wash facility
- Large yard with HGV Parking
- . Gatehouse
- TO BE REFURBISHED

#### Description

The Morewood Centre provides modern logistics space and is to be completely refurbished. The unit has an eaves height of 12m and dock and level access provision with a good sized yard area allowing for circulation and HGV Parking. The building provides a sprinkler system and currently a truck wash and fuelling facility

#### Accommodation

The accommodation comprises the following areas:

| Name                                | sq ft   | sq m      |
|-------------------------------------|---------|-----------|
| Ground - Warehouse                  | 117,913 | 10,954.48 |
| Ground - Dray dock                  | 16,422  | 1,525.65  |
| Ground - Office                     | 3,757   | 349.04    |
| Building - 1st and 2nd Floor Office | 7,344   | 682.28    |
| Total                               | 145,436 | 13,511.45 |