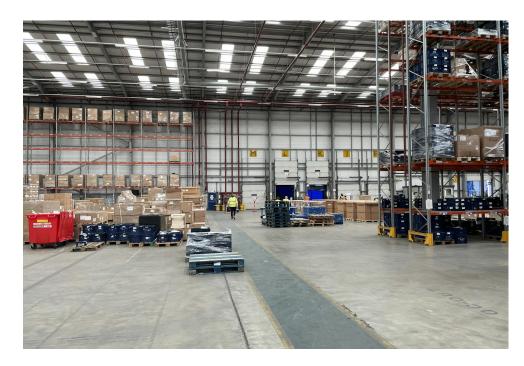

# **Description**

The Morewood Centre provides modern logistics space and is to be completely refurbished. The unit has an eaves height of 12m and dock and level access provision with a good sized yard area allowing for circulation and HGV Parking. The building provides a sprinkler system and currently a truck wash and fuelling facility