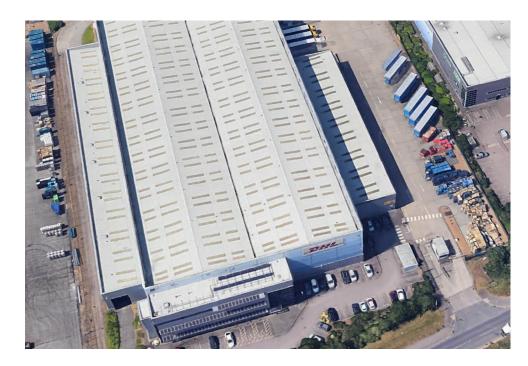

# The Morewood Centre, Wallis Way

Bedford, MK42 OPE

# **Description**

The Morewood Centre provides modern logistics space and is to be completely refurbished. The unit has an eaves height of 12m and dock and level access provision with a good sized yard area allowing for circulation and HGV Parking. The building provides a sprinkler system and currently a truck wash and fuelling facility

#### Location

The building is well located, just south of Bedford town centre in a high profile, slightly elevated position fronting the A421, midway between the A1 (Black Cat Roundabout) and M1 (junction 13).