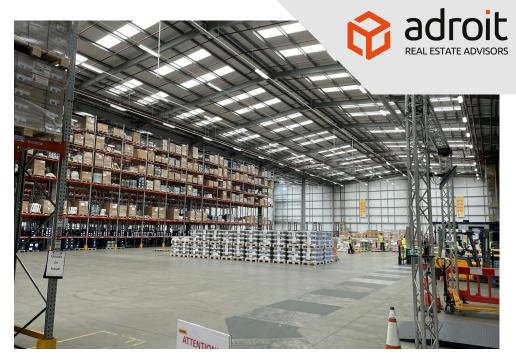

# **Description**

The Morewood Centre provides modern logistics space and is to be completely refurbished. The unit has an eaves height of 12m and dock and level access provision with a good sized yard area allowing for circulation and HGV Parking. The building provides a sprinkler system and currently a truck wash and fuelling facility

#### **Accommodation**

The accommodation comprises the following areas:

| Total                               | 145,436 | 13,511.45 |
|-------------------------------------|---------|-----------|
| Building - 1st and 2nd Floor Office | 7,344   | 682.28    |
| Ground - Office                     | 3,757   | 349.04    |
| Ground - Dray dock                  | 16,422  | 1,525.65  |
| Ground - Warehouse                  | 117,913 | 10,954.48 |
| Name                                | sq ft   | sq m      |