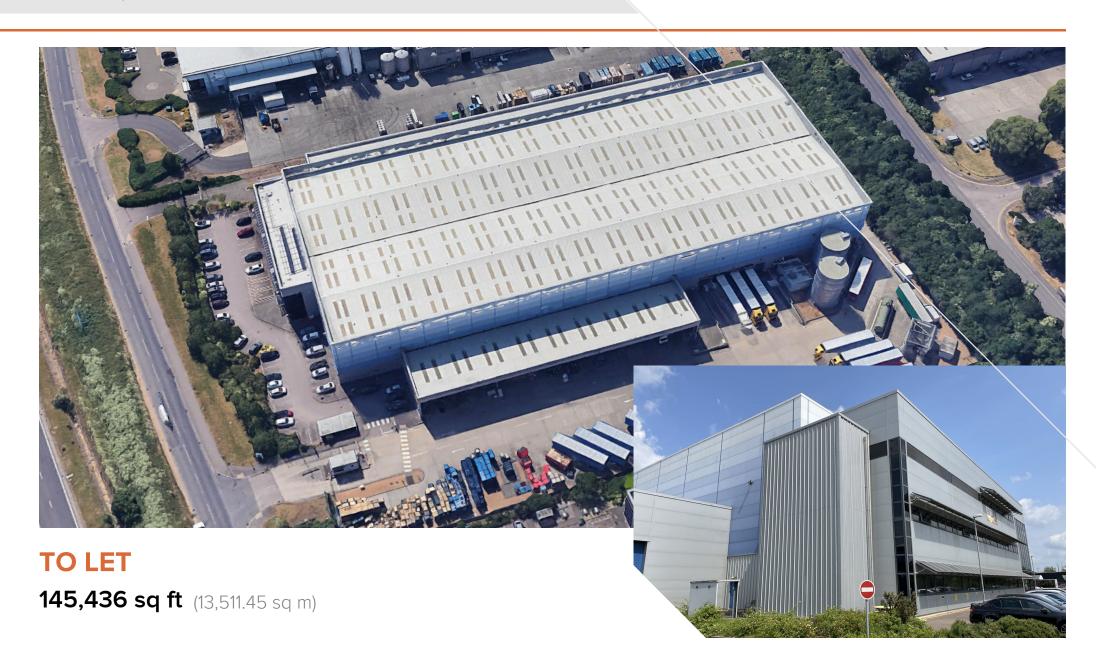

# The Morewood Centre, Wallis Way

Bedford, MK42 OPE

# **Description**

The Morewood Centre provides modern logistics space and is to be completely refurbished. The unit has an eaves height of 12m and dock and level access provision with a good sized yard area allowing for circulation and HGV Parking. The building provides a sprinkler system and currently a truck wash and fuelling facility

#### **Accommodation**

The accommodation comprises the following areas:

| Total                               | 145,436 | 13,511.45 |
|-------------------------------------|---------|-----------|
| Building - 1st and 2nd Floor Office | 7,344   | 682.28    |
| Ground - Office                     | 3,757   | 349.04    |
| Ground - Dray dock                  | 16,422  | 1,525.65  |
| Ground - Warehouse                  | 117,913 | 10,954.48 |
| Name                                | sq ft   | sq m      |