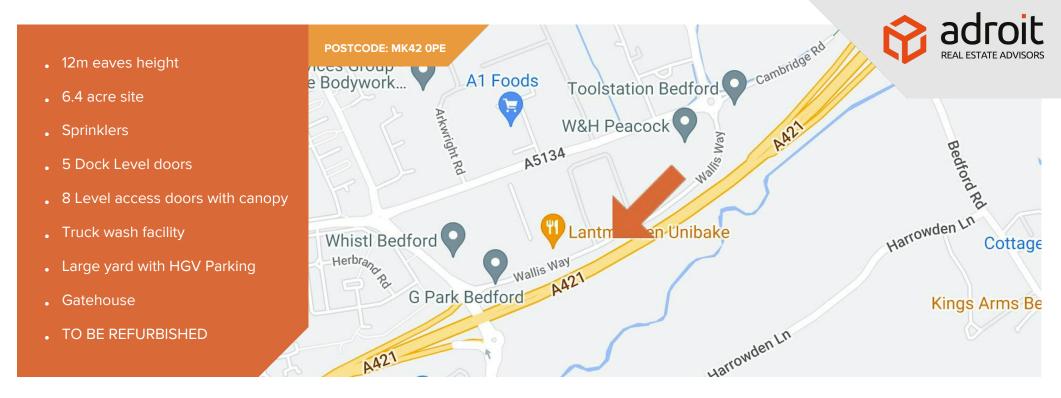

# **Description**

The Morewood Centre provides modern logistics space and is to be completely refurbished. The unit has an eaves height of 12m and dock and level access provision with a good sized yard area allowing for circulation and HGV Parking. The building provides a sprinkler system and currently a truck wash and fuelling facility

#### Location

The building is well located, just south of Bedford town centre in a high profile, slightly elevated position fronting the A421, midway between the A1 (Black Cat Roundabout) and M1 (junction 13).