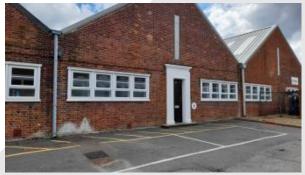

# **Tewin Court**

Tewin Court Industrial Estate Welwyn Garden City AL7 1AU

#### Description

Tewin Court is an established industrial estate comprising of terraced light industrial / warehouse units situated around a central avenue with forecourt parking and shared rear yard areas. The warehouses are of brick construction with steel trusses and a pitched roof, providing a minimum underside haunch height of 3.2m.