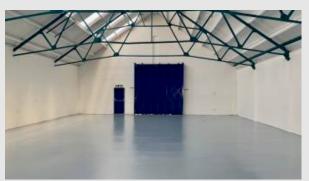

#### Description

Tewin Court is an established industrial estate comprising of terraced light industrial / warehouse units situated around a central avenue with forecourt parking and shared rear yard areas. The warehouses are of brick construction with steel trusses and a pitched roof, providing a minimum underside haunch height of 3.2m.