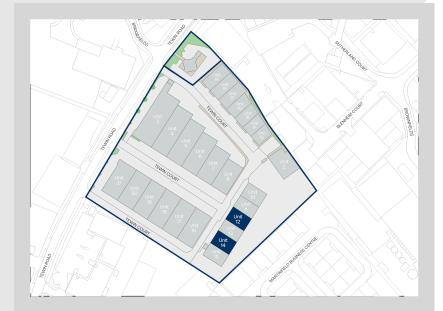

### Accommodation:

| Unit    | Property Type | Size (sq ft) | Size (sq m) | Availability |
|---------|---------------|--------------|-------------|--------------|
| Unit 12 | Warehouse     | 2,390        | 222         | 25/11/2024   |
| Unit 14 | Warehouse     | 2,345        | 218         | Immediately  |
| Total   |               | 4,735        | 440         |              |