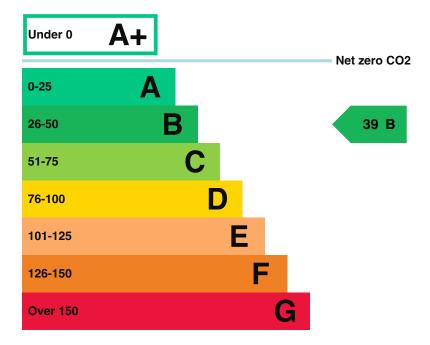

### **Energy rating and score**

This property's energy rating is B.

Properties get a rating from A+ (best) to G (worst) and a score.

The better the rating and score, the lower your property's carbon emissions are likely to be.

### How this property compares to others

Properties similar to this one could have ratings:

| If newly built                   | 27 B |
|----------------------------------|------|
| If typical of the existing stock | 79 D |