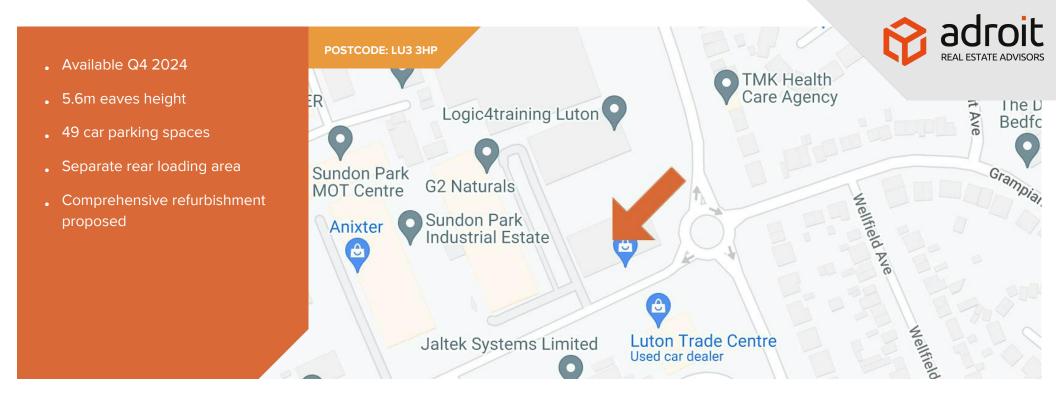

## **Description**

A prominent, detached warehouse unit built in the late 1990s. The unit benefits from two storey offices at the front of the unit, 5.6m eaves height within the warehouse, a dedicated loading area to the rear, two loading doors and 49 car parking spaces at the front and side of the property. The existing lease expires in June 2024 and refurbishment works are expected to start shortly afterwards.

#### Location

Sundon Business Park is situated just off of Sundon Park Road and forms part of the main industrial area within the north of Luton along with Camford Way, Scott Road and Park Avenue. The estate benefits from good access to the M1 Junction 11A and the A5 – M1 Link.