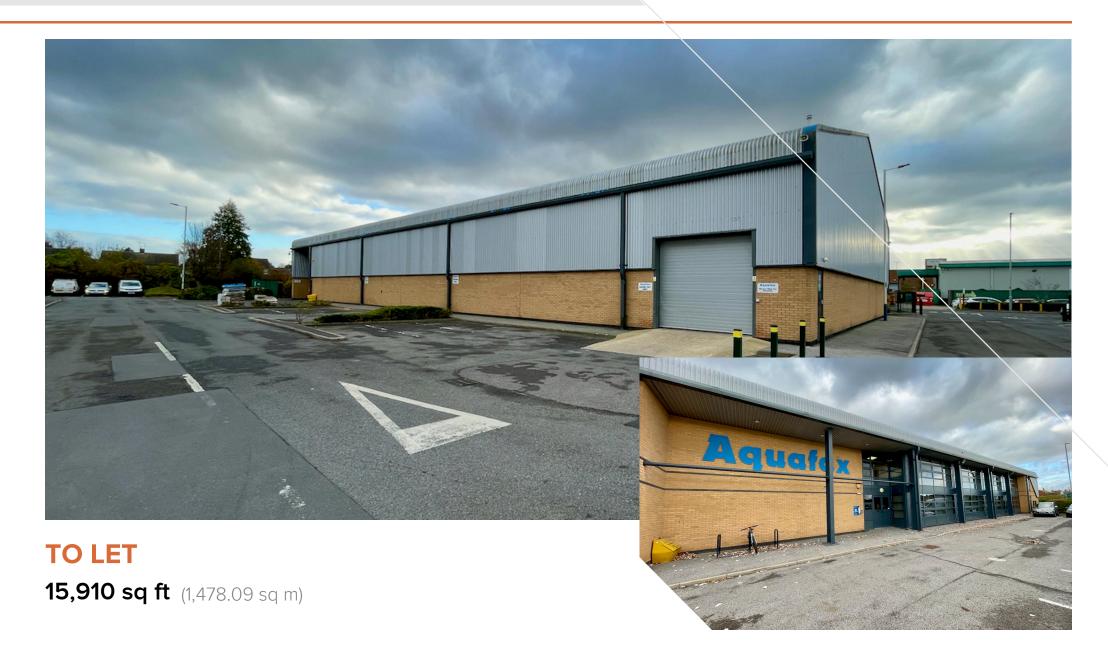

## **Description**

A prominent, detached warehouse unit built in the late 1990s. The unit benefits from two storey offices at the front of the unit, 5.6m eaves height within the warehouse, a dedicated loading area to the rear, two loading doors and 49 car parking spaces at the front and side of the property. The existing lease expires in June 2024 and refurbishment works are expected to start shortly afterwards.

#### **Accommodation**

The accommodation comprises of the following

| Name                | sq ft  | sq m     |
|---------------------|--------|----------|
| Unit - Warehouse    | 9,942  | 923.64   |
| Ground - GF Offices | 2,984  | 277.22   |
| 1st - 1st Offices   | 2,984  | 277.22   |
| Total               | 15,910 | 1,478.08 |