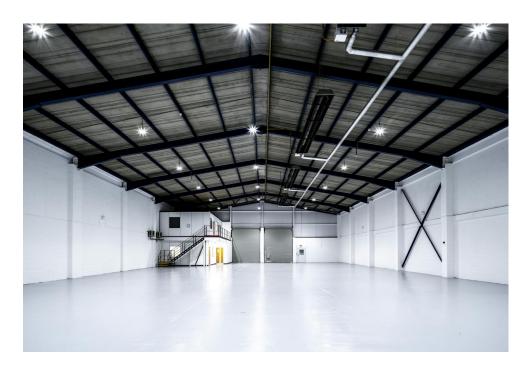

#### Description

End of terrace warehouse facilities benefiting from a clear internal height of 6.3m with an eaves height of 7.1m. There are 4 ground level loading doors, a dedicated yard and 8 car parking spaces per unit. The units are close to Lincoln Road and offers Trade counter potential. Magnet and other trade occupier are in the same terrace.