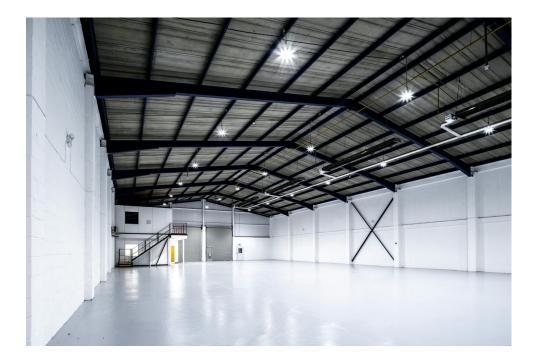

#### Description

End of terrace warehouse facilities benefiting from a clear internal height of 6.3m with an eaves height of 7.1m. There are 4 ground level loading doors, a dedicated yard and 8 car parking spaces per unit. The units are close to Lincoln Road and offers Trade counter potential. Magnet and other trade occupier are in the same terrace.