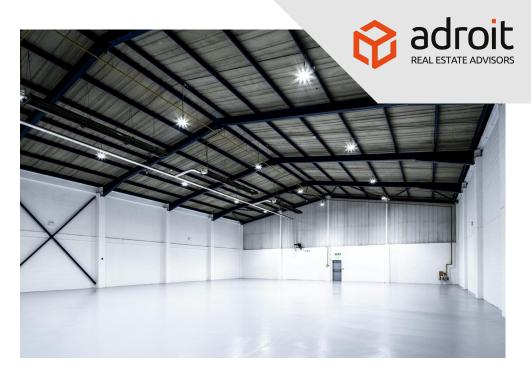

#### Description

End of terrace warehouse facilities benefiting from a clear internal height of 6.3m with an eaves height of 7.1m. There are 4 ground level loading doors, a dedicated yard and 8 car parking spaces per unit. The units are close to Lincoln Road and offers Trade counter potential. Magnet and other trade occupier are in the same terrace.

## Accommodation

The accommodation comprises the following areas:

| Description | sq ft  | sq m     |
|-------------|--------|----------|
| Warehouse   | 18,865 | 1,752.62 |
| Office      | 721    | 66.98    |
| Total       | 19,586 | 1,819.60 |