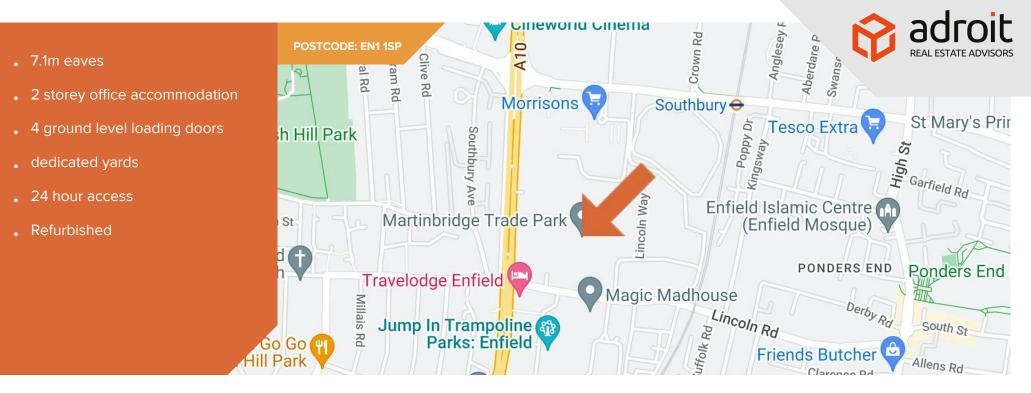

## Location

Martinbridge Trade Park offers customers flexible lease terms and an exceptional location with direct access to the A10/A406 and M25, and fast links to the M1/A1/M11 and Central London.

The scheme is located within the London Borough of Enfield, a prime industrial location only 11 miles north of Central London. The estate is also served by exceptional public transport links. Southbury Station is only a ten minute walk from the development, providing direct services to London Liverpool Street with a fastest journey time of 31 minutes.