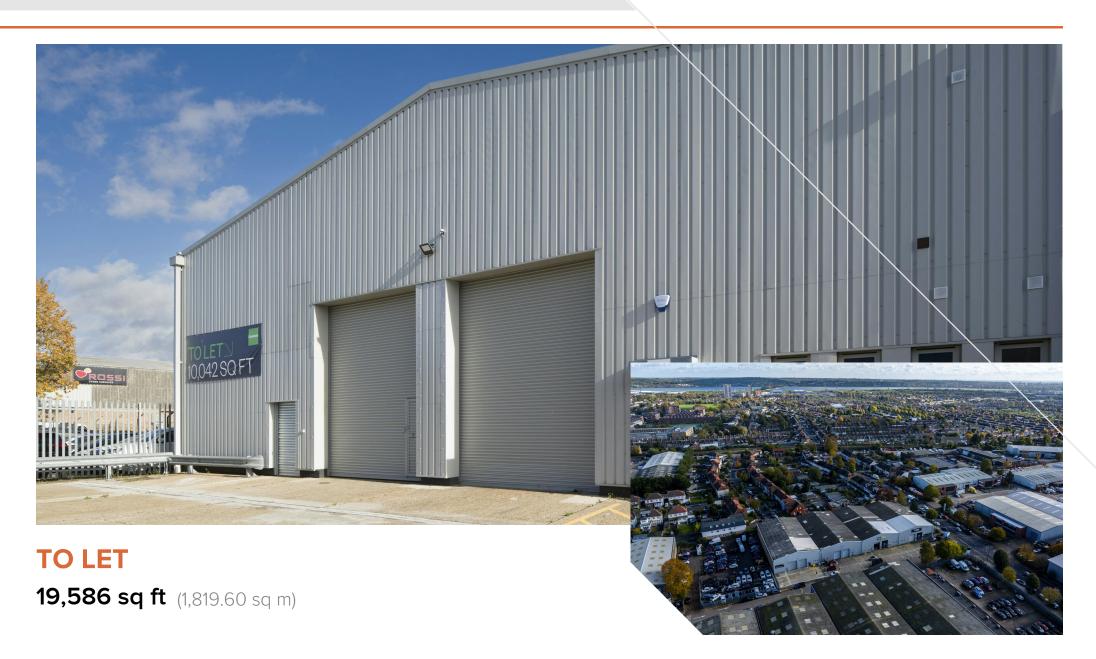

# **Units C&D, Martinbridge Trade Park**

Lincoln Road, Enfield, EN1 1SP

#### Description

End of terrace warehouse facilities benefiting from a clear internal height of 6.3m with an eaves height of 7.1m. There are 4 ground level loading doors, a dedicated yard and 8 car parking spaces per unit. The units are close to Lincoln Road and offers Trade counter potential. Magnet and other trade occupier are in the same terrace.

## Accommodation

The accommodation comprises the following areas:

| Description | sq ft  | sq m     |
|-------------|--------|----------|
| Warehouse   | 18,865 | 1,752.62 |
| Office      | 721    | 66.98    |
| Total       | 19,586 | 1,819.60 |