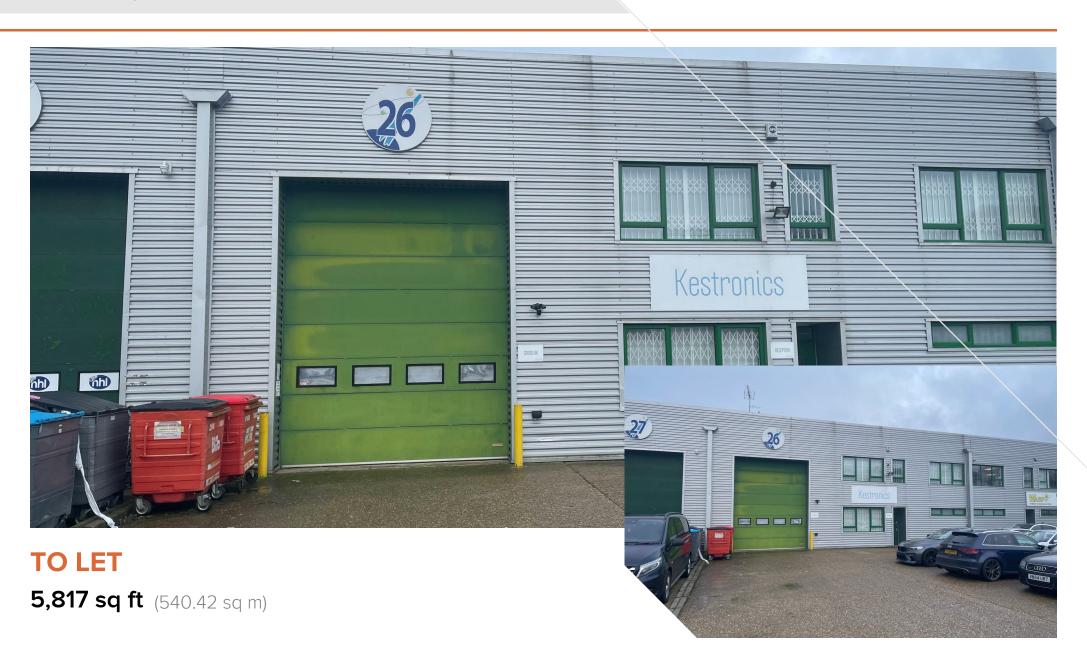

## **Description**

Mid terrace steel portal frame unit that is to be extensively refurbished. Ground floor will provide a clear warehouse area with small undercroft accessed via a single up and over electric loading door. Male and female toilets are located on the ground floor. To the 1st floor the unit will offer new fully refurbished offices and kitchenette overlooking the yard and parking areas

#### **Accommodation**

The accommodation comprises the following areas:

| Name               | sq ft | sq m   |
|--------------------|-------|--------|
| Ground - Warehouse | 5,231 | 485.98 |
| 1st - Office       | 586   | 54.44  |
| Total              | 5,817 | 540.42 |