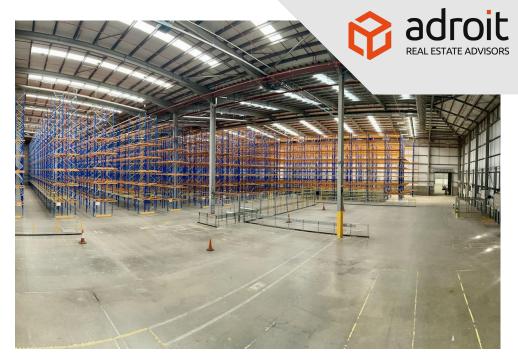

Previously used for the storage and distribution of healthcare and pharma products the unit benefits a combination of wide and narrow aisle racking with in-rack sprinklers (providing a total of 21,112 pallet spaces), a HVAC system for heating and cooling within a range of 15-25 degrees and two cold stores with an air lock, fully racked with in rack sprinklers, designed to operate between 2-8 degrees.