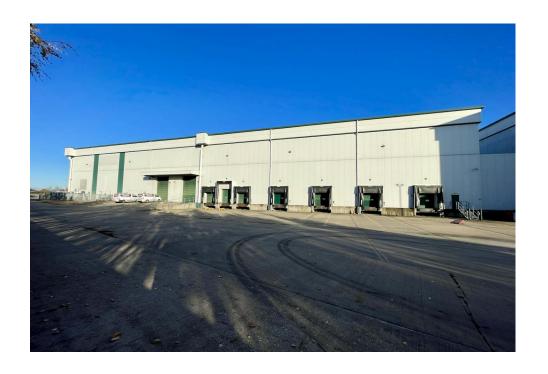

Constructed circa 2002 the unit comprises a detached, well specified, high bay, fully fitted, temperature controlled warehouse with 13m clear internal height, dock and level loading, good quality three storey air-conditioned offices, 80 car spaces and 360 degree circulation on a secure, self contained site.

Previously used for the storage and distribution of healthcare and pharma products the unit benefits a combination of wide and narrow aisle racking with in-rack sprinklers (providing a total of 21,112 pallet spaces), a HVAC system for heating and cooling within a range of 15-25 degrees and two cold stores with an air lock, fully racked with in rack sprinklers, designed to operate between 2-8 degrees.