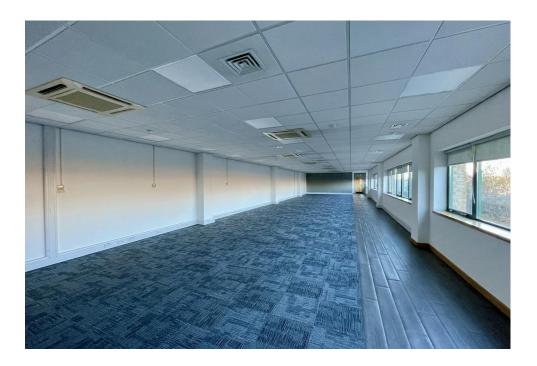

Constructed circa 2002 the unit comprises a detached, well specified, high bay, fully fitted, temperature controlled warehouse with 13m clear internal height, dock and level loading, good quality three storey air-conditioned offices, 80 car spaces and 360 degree circulation on a secure, self contained site.

#### **Accommodation**

The accommodation comprises the following areas:

| Name               | sq ft   | sq m      |
|--------------------|---------|-----------|
| Ground - Warehouse | 132,735 | 12,331.49 |
| Ground - Offices   | 3,361   | 312.25    |
| 1st - Offices      | 3,361   | 312.25    |
| 2nd - Offices      | 3,361   | 312.25    |
| 1st - Mezzanine    | 4,111   | 381.92    |
| 2nd - Mezzanine    | 4,111   | 381.92    |
| Total              | 151,040 | 14,032.08 |