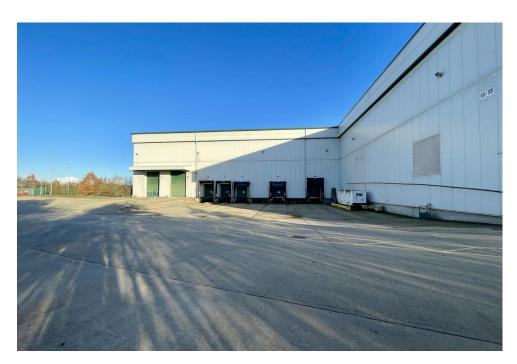

# **Description**

• 13m clear internal height

loading doors

• 80 car spaces

pallet spaces

heating and cooling

in-rack sprinklers

• 13 dock and 3 level access

Constructed circa 2002 the unit comprises a detached, well specified, high bay, fully fitted, temperature controlled warehouse with 13m clear internal height, dock and level loading, good quality three storey air-conditioned offices, 80 car spaces and 360 degree circulation on a secure, self contained site.

Previously used for the storage and distribution of healthcare and pharma products the unit benefits a combination of wide and narrow aisle racking with in-rack sprinklers (providing a total of 21,112 pallet spaces), a HVAC system for heating and cooling within a range of 15-25 degrees and two cold stores with an air lock, fully racked with in rack sprinklers, designed to operate between 2-8 degrees.