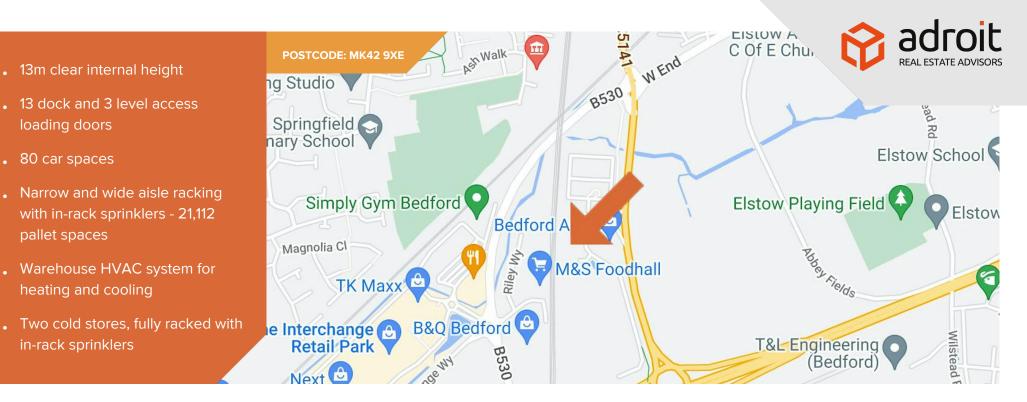

# **Description**

• 13m clear internal height

loading doors

• 80 car spaces

pallet spaces

heating and cooling

in-rack sprinklers

• 13 dock and 3 level access

## Location

Progress Park is well located just south of Bedford town centre and occupys a high profile, elevated position alongside the A421 dual carriageway, overlooking the roundabout with the A6, midway between the M1 (junction 13) and the A1 (Black cat roundabout).