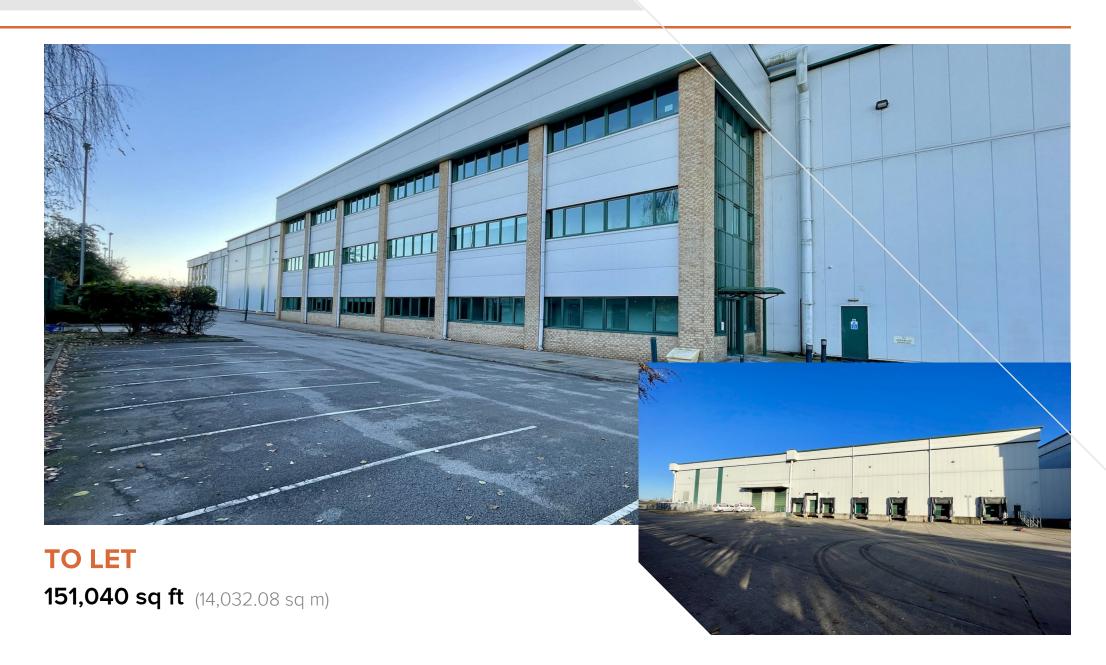

# Unit 1B, Progress Park, Progress Way

Bedford, MK42 9XE

Constructed circa 2002 the unit comprises a detached, well specified, high bay, fully fitted, temperature controlled warehouse with 13m clear internal height, dock and level loading, good quality three storey air-conditioned offices, 80 car spaces and 360 degree circulation on a secure, self contained site.

# **Availability**

Available Immediately . Subject to completion of the refurbishment works