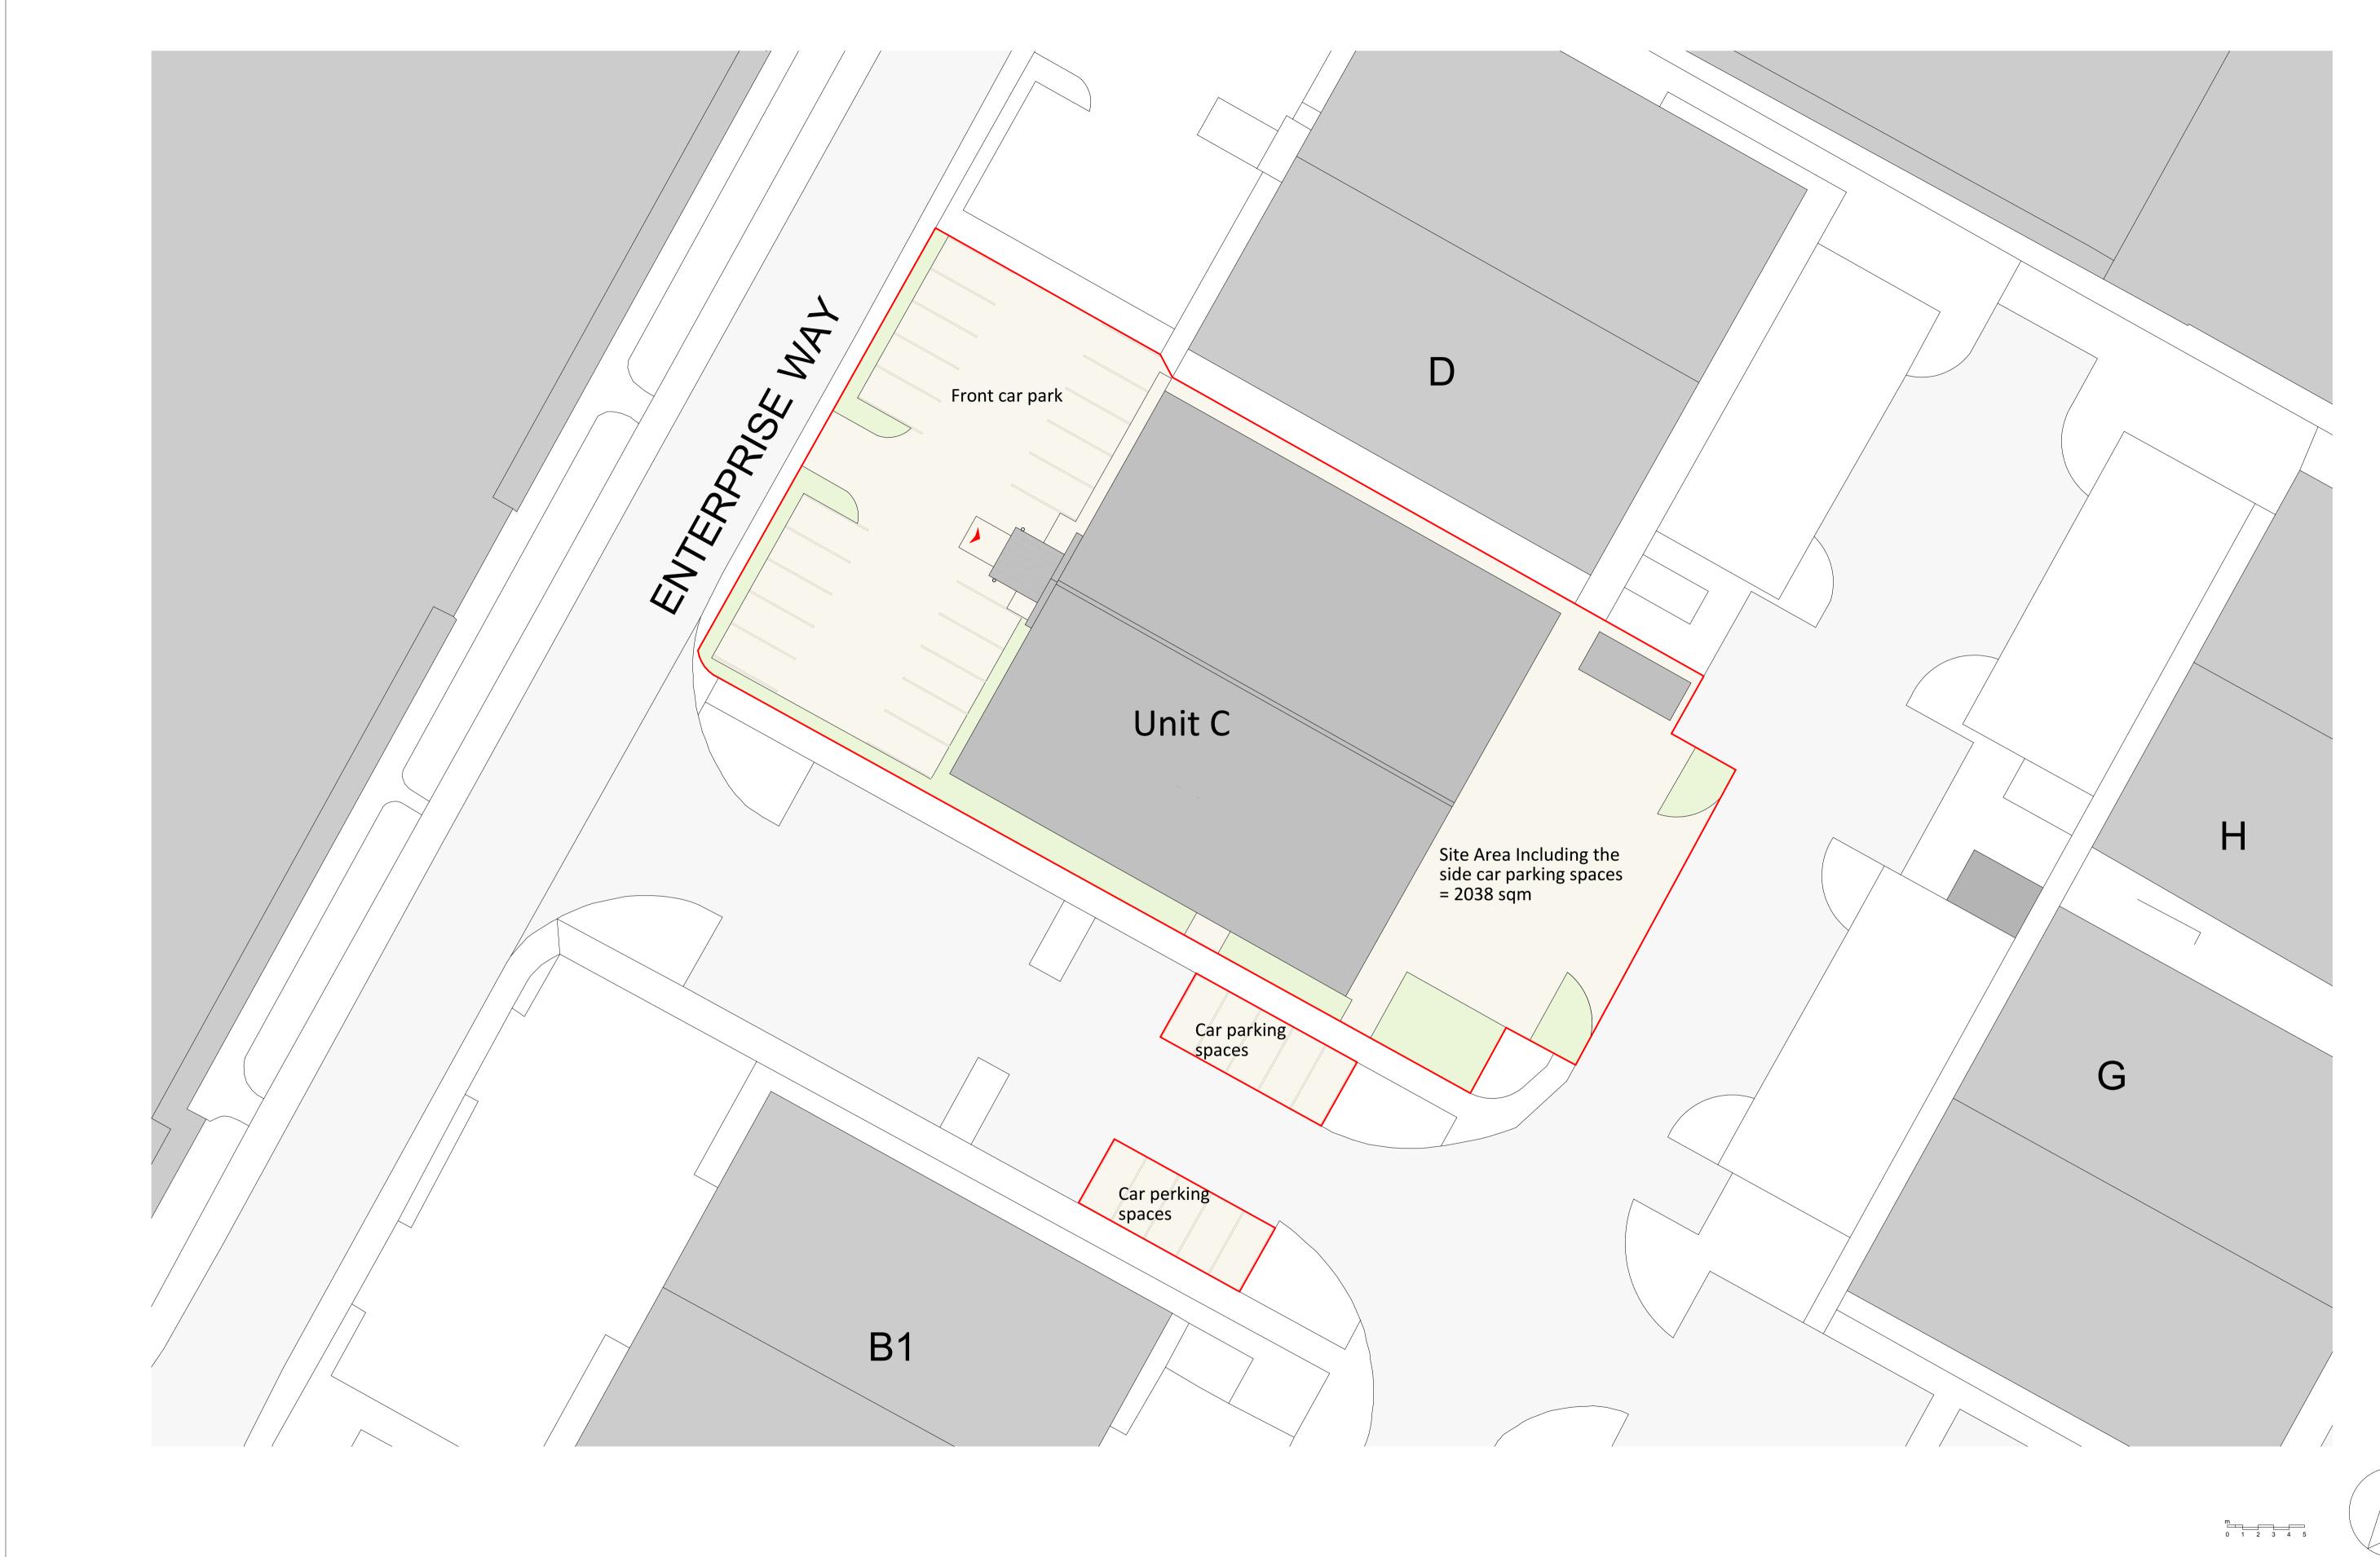

Unit C, Enterprise Way, Luton, LU3 4BU

Drawing title
Existing Site Plan

Drawing No
TP(00)02

Planning