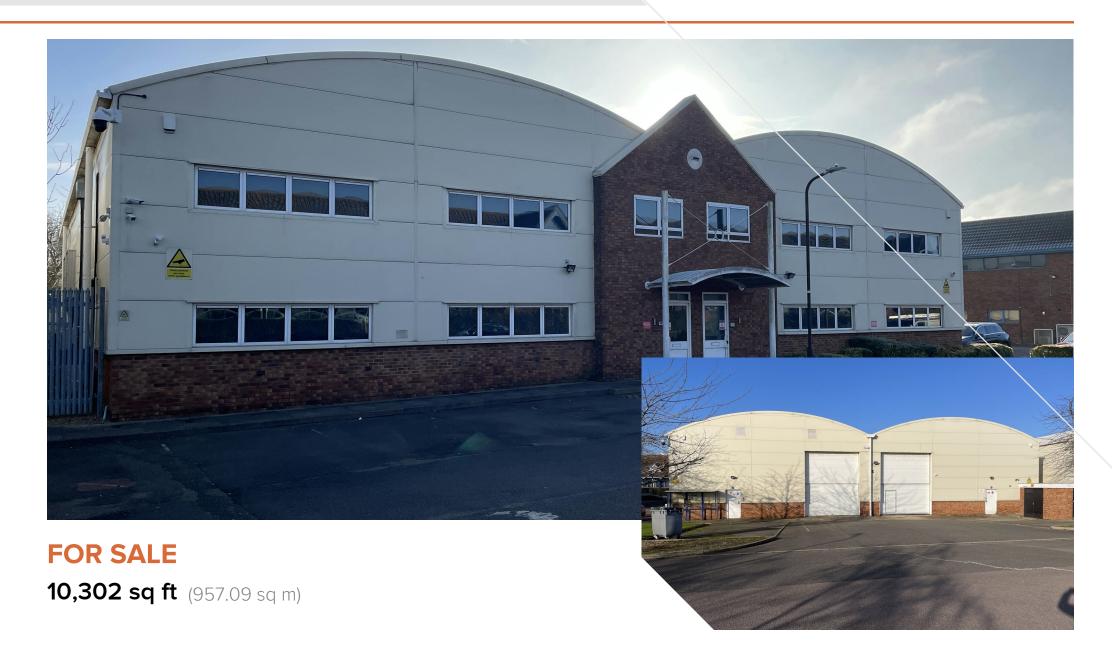

# **Description**

A modern, detached light industrial / warehouse unit constructed in the late 1980's early 1990's located at the entrance to Bramingham Business Park off Enterprise Way. The building was designed as two semi detached units, but occupied as one, and has car parking to the front and side with a separate yard area at the rear.

The unit benefits fully fitted first floor offices with gas fired central heating, 5.5m eaves height, 2 level access loading doors and up to 45 car parking spaces. The unit currently has 100% mezzanine coverage (not included in the gross internal area) which will be removed prior to a sale unless the building is sold beforehand.

#### **Accommodation**

The accommodation comprises the following areas:

| Total                                      | 10,302    | 957.09 |
|--------------------------------------------|-----------|--------|
| 1st - Offices                              | 1,585     | 147.25 |
| Ground - Warehouse, reception and undercro | oft 8,717 | 809.84 |
| Name                                       | sq ft     | sq m   |