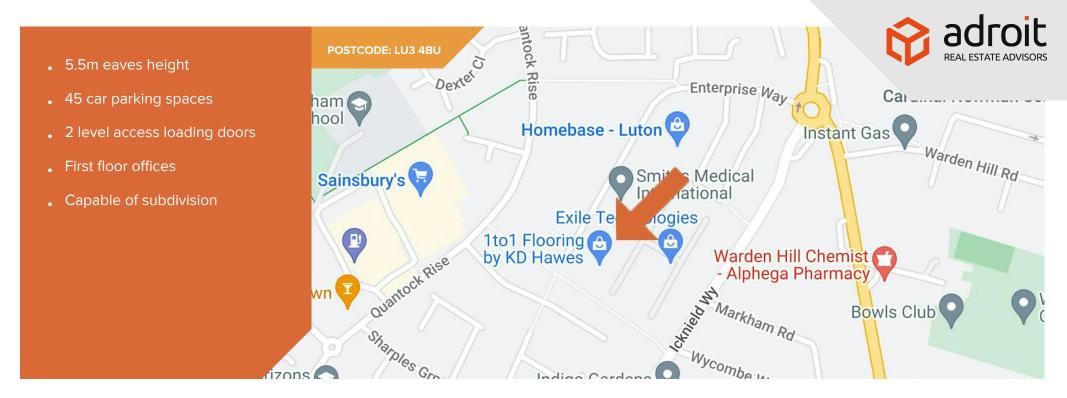

The unit benefits fully fitted first floor offices with gas fired central heating, 5.5m eaves height, 2 level access loading doors and up to 45 car parking spaces. The unit currently has 100% mezzanine coverage (not included in the gross internal area) which will be removed prior to a sale unless the building is sold beforehand.

# Location

Bramingham Business Park is located on the A6, approximately 3.5 miles north of Luton town centre and within 4 miles of junction 11 of the M1 motorway. The industrial estate adjoins a retail park which offers local amenity including Costa Coffee and an Aldi whilst a Sainsbury's supermarket and other local facilities are nearby.

Bramingham Business Park is situated within 0.75 miles of the proposed new A6/M1 link road which when completed will offer direct access to junction 11a of the M1 motorway.