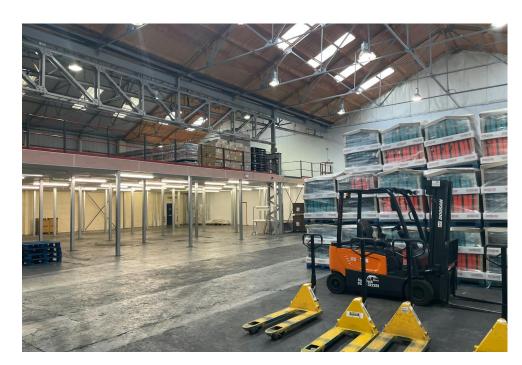

## **Description**

The property comprises a single storey warehouse. Access to the warehouse is via a ground level loading door within a covered loading area. The small yard to the front of the unit has the ability to accommodate 4 cars. Within the warehouse is a mezzanine of 4,798 Sqft. The internal height within the warehouse is 7.4m rising to 11.1m. The height under the mezzanine is 3.1m.

## **Accommodation**

The accommodation comprises the following areas:

| Total      | 13,545 | 1,258.37 |
|------------|--------|----------|
| Mezzanine  | 4,798  | 445.75   |
| Ground     | 8,747  | 812.62   |
| Floor/Unit | sq ft  | sq m     |