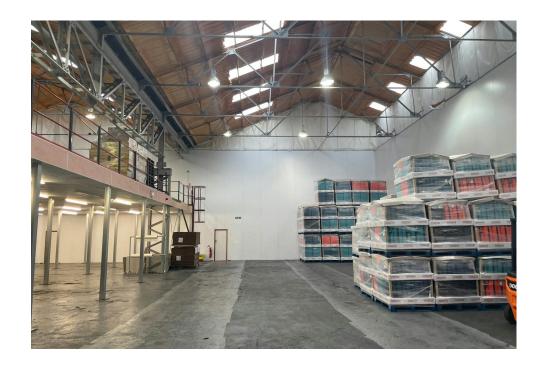

## **Description**

The property comprises a single storey warehouse. Access to the warehouse is via a ground level loading door within a covered loading area. The small yard to the front of the unit has the ability to accommodate 4 cars. Within the warehouse is a mezzanine of 4,798 Sqft. The internal height within the warehouse is 7.4m rising to 11.1m. The height under the mezzanine is 3.1m.