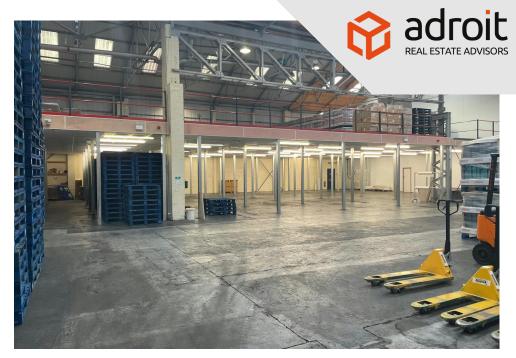

## **Description**

The property comprises a single storey warehouse. Access to the warehouse is via a ground level loading door within a covered loading area. The small yard to the front of the unit has the ability to accommodate 4 cars. Within the warehouse is a mezzanine of 4,798 Sqft. The internal height within the warehouse is 7.4m rising to 11.1m. The height under the mezzanine is 3.1m.