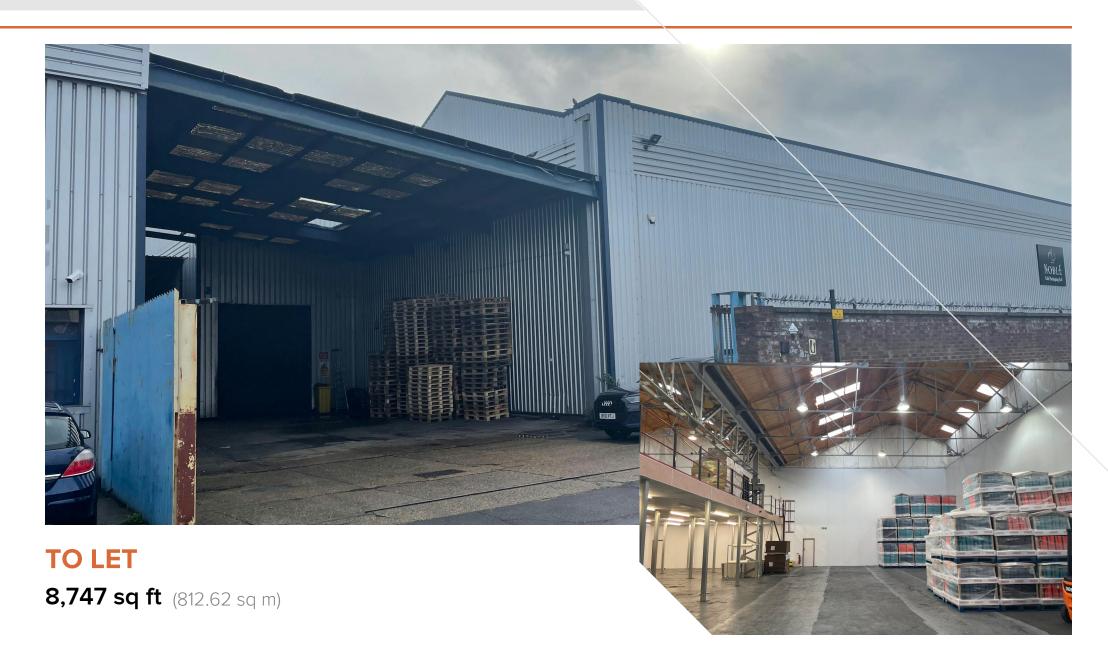

## **Description**

The property comprises a single storey warehouse. Access to the warehouse is via a ground level loading door within a covered loading area. The small yard to the front of the unit has the ability to accommodate 4 cars. Within the warehouse is a mezzanine of 4,798 Sqft. The internal height within the warehouse is 7.4m rising to 11.1m. The height under the mezzanine is 3.1m.

## **Accommodation**

The accommodation comprises the following areas:

| Total      | 13,545 | 1,258.37 |
|------------|--------|----------|
| Mezzanine  | 4,798  | 445.75   |
| Ground     | 8,747  | 812.62   |
| Floor/Unit | sq ft  | sq m     |

## **Availability**

Available Immediately