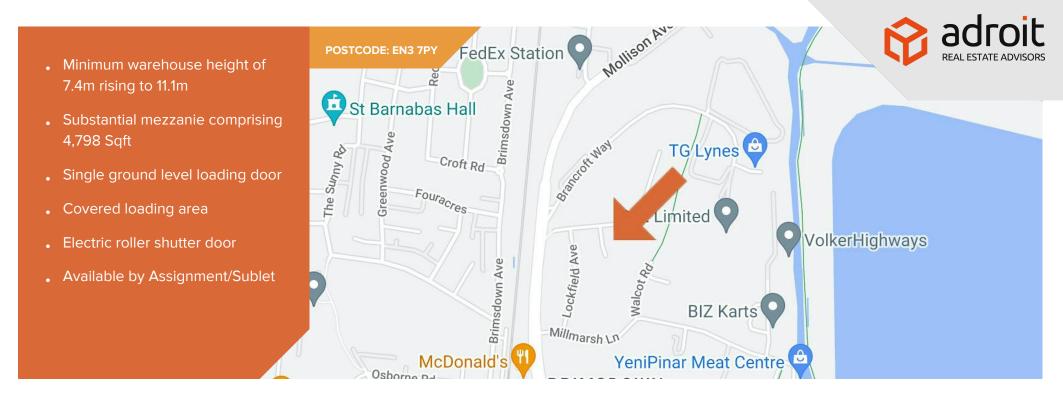

### Location

The unit is located on Lockfield Avenue, within the established Brimsdown Industrial Estate. This location offers excellent access to Mollison Avenue (A1055), A110, A10 and the M25 being only 1.5 miles to the north. The North Circular Road (A406) is also easily accessible to the south.

The units is within close proximity to Brimsdown Train Station and approximately 1miles from Enfield Lock Station.