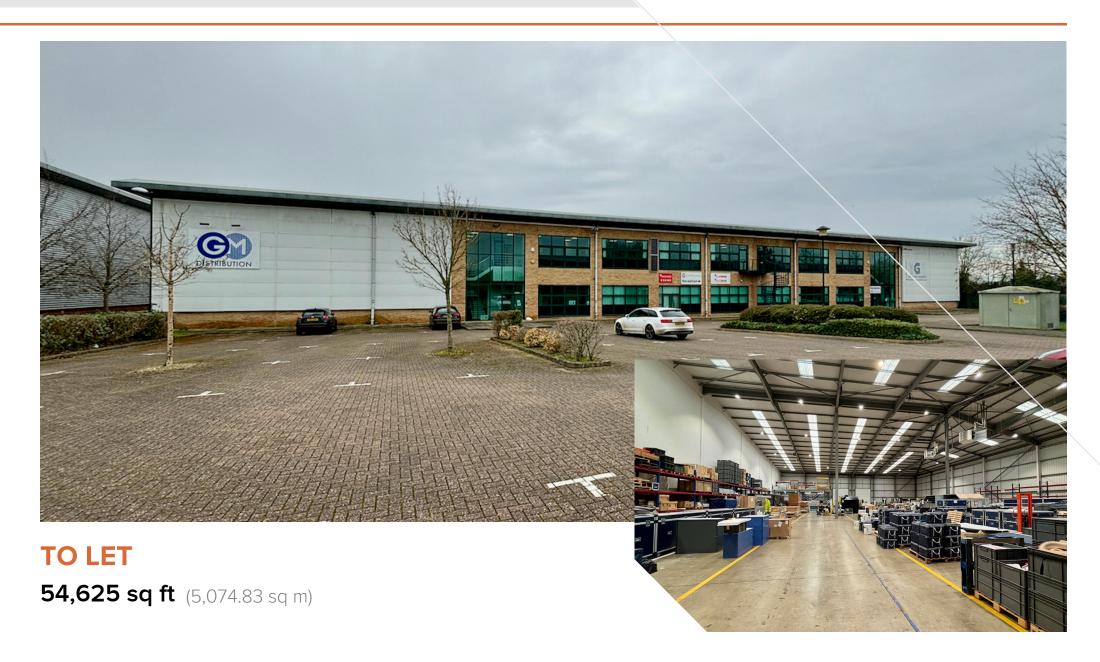

# Description

A modern detached warehouse situated in Wolverton and awaiting refurbishment. The unit benefits from 8m eaves height to the rear (9m eaves height at the front), three level access up and over loading doors, two dock level loading doors, two storey offices, a good size rear yard, a separate parking area at the front of the property, three phase power and mains gas. Once refurbished the unit will be offered on a new lease.

## Accommodation

| Name               | sq ft  | sq m     |
|--------------------|--------|----------|
| Ground - Warehouse | 50,858 | 4,724.86 |
| 1st - Offices      | 3,767  | 349.97   |
| Total              | 54,625 | 5,074.83 |

#### **Availability**

Available Q3 2024

£12.00 per sq ft