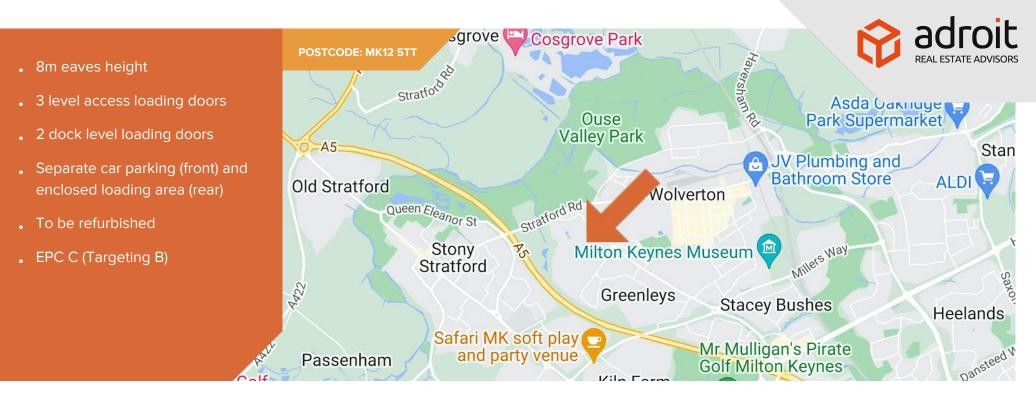

## Location

Wolverton Mill is situated in North East Milton Keynes, 1.5 miles from the A5 dual carriageway, 3 miles from the city centre and 6 miles from M1 Junction 14. Wolverton provides local amenity along with a train station connecting the area to London Euston and Birmingham.

# Description

A modern detached warehouse situated in Wolverton and awaiting refurbishment. The unit benefits from 8m eaves height to the rear (9m eaves height at the front), three level access up and over loading doors, two dock level loading doors, two storey offices, a good size rear yard, a separate parking area at the front of the property, three phase power and mains gas. Once refurbished the unit will be offered on a new lease.

#### **EPC**

C (55)