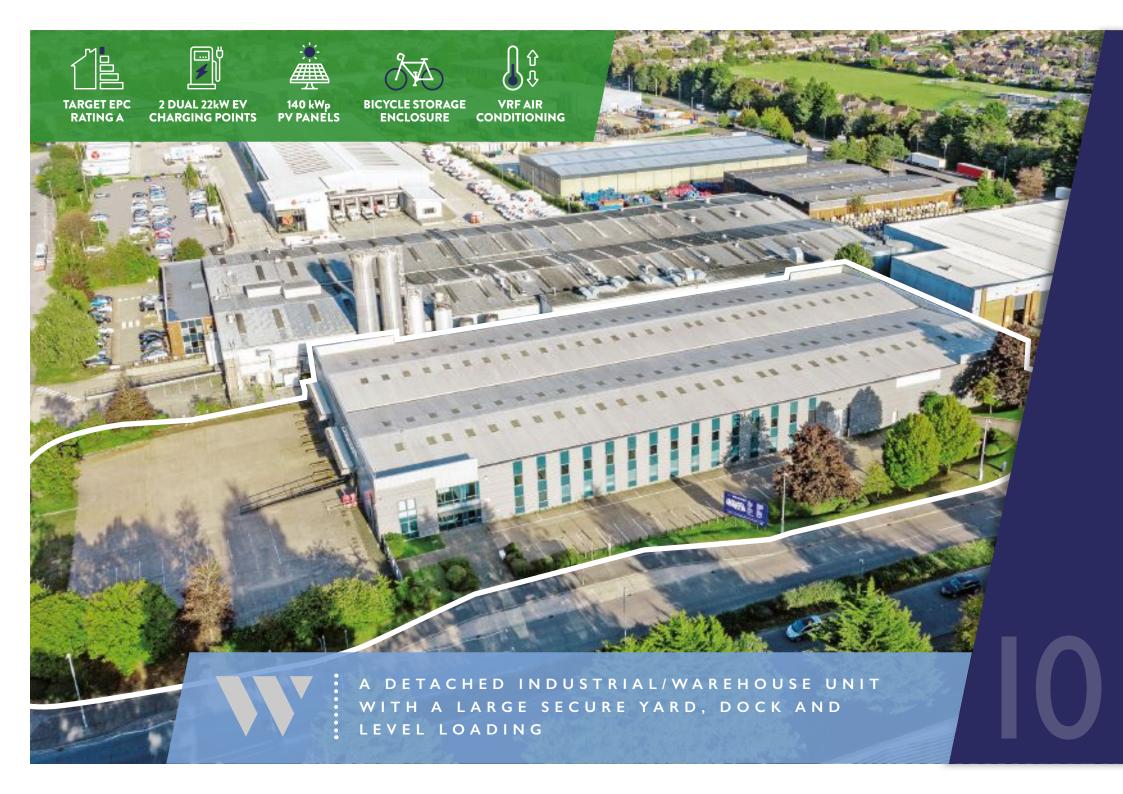

# WOODSIDE UNIT 10 | LOVETT WAY | DUNSTABLE | LU5 4TU UNDER REFURBISHMENT 55,648 SQ FT INDUSTRIAL/WAREHOUSE UNIT TO LET W W W . W O O D S I D E D U N S T A B L E . C O M

# DESCRIPTION

Unit 10 is a detached industrial/warehouse unit of steel portal frame construction situated on Lovett Way in the Woodside Industrial Estate. The unit is undergoing major refurbishment, including ESG improvements, and will be available Q2 2024.

# SPECIFICATION

► Eaves height 7.14m

▶ 39m yard depth

▶ 2 level access loading doors

▶ 2 dual 22kW EV charging points

► High quality offices

▶ 5 dock loading doors

▶ 140kWp PV Panels