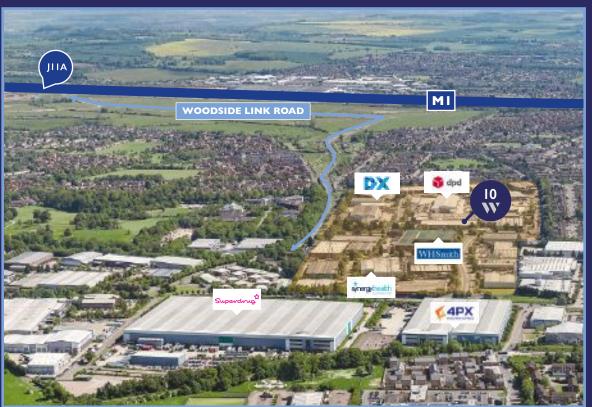

80 SQ M)   |
| TOTAL               | 55,648 SQ FT | (5,170 SQ M) |

Approximate Gross External Area

# SPECIFICATION

► Eaves height 7.14m

▶ 39m yard depth

▶ 2 level access loading doors

▶ 2 dual 22kW EV charging points

► High quality offices

▶ 5 dock loading doors

▶ 140kWp PV Panels

▶ 42 car parking spaces

▶ Large secure yard

▶ 15% roof lights

# EPC

To be reassessed upon completion of the refurbishment, targeting an EPC rating A.

# **DRIVE TIMES**

| MI► JUNCTION II & IIa | 7 Mins  | 3 Miles  |
|-----------------------|---------|----------|
| LONDON LUTON AIRPORT  | 15 Mins | 10 Miles |
| M25                   | 25 Mins | 18 Miles |
| PARK ROYAL            | 51 Mins | 34 Miles |
| CENTRAL LONDON        | 76 Mins | 36 Miles |
| M6                    | 63 Mins | 56 Miles |











W W W . W O O D S I D E D U N S T A B L E . C O M



JAMES SAXBY

07801 667 692 | james.saxby@jll.com

**KATY KENEALY** 

07892 704 393 | katy.kenealy@jll.com



**LLOYD SPENCER** 

07768 480 937 | Ispencer@adroitrealestate.co.uk

**STEVE WILLIAMS** 

07860 708 665 | swilliams@adroitrealestate.co.uk