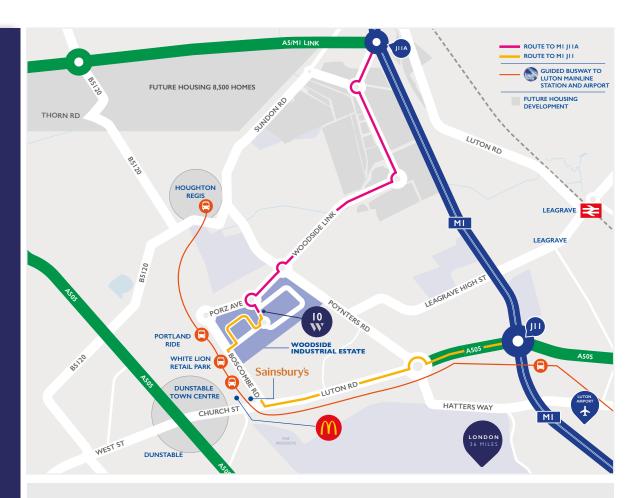

## LOCATION

Woodside is strategically located in a prime position midway between Junctions 11 & 11a of the MI with easy access to the motorway via the A505 and new Woodside Link Road. The MI provides a direct link to the M25 to the south and M6 to the North. Woodside is within 10 miles of London Luton Airport and Luton Mainline Station which can also be reached via the guided busway which has an alighting point at White Lion Retail Park.

# **DRIVE TIMES**

| MI► JUNCTION II & IIa | 7 Mins  | 3 Miles  |
|-----------------------|---------|----------|
| LONDON LUTON AIRPORT  | 15 Mins | 10 Miles |
| M25                   | 25 Mins | 18 Miles |
| PARK ROYAL            | 51 Mins | 34 Miles |
| CENTRAL LONDON        | 76 Mins | 36 Miles |
| M6                    | 63 Mins | 56 Miles |