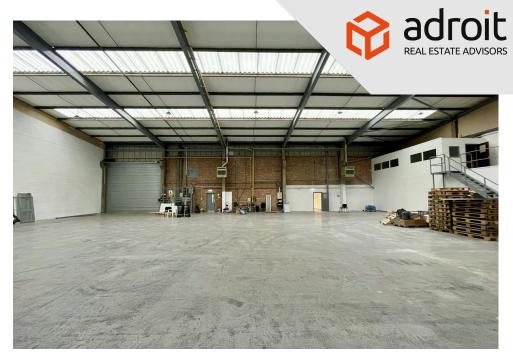

## **Description**

A mid terrace trade counter / warehouse unit previously occupied by Magnet. The unit benefits from a trade counter area at ground floor level with first floor offices above. The warehouse benefits from 6.5m eaves height at the front of the unit (rising to 8m at the rear of the unit), LED lighting, three phase power, mains gas and an electronically operated roller shutter door. A large mezzanine has been installed within the unit but will be removed as part of the refurbishment works. Car parking is provided at the front of the unit.