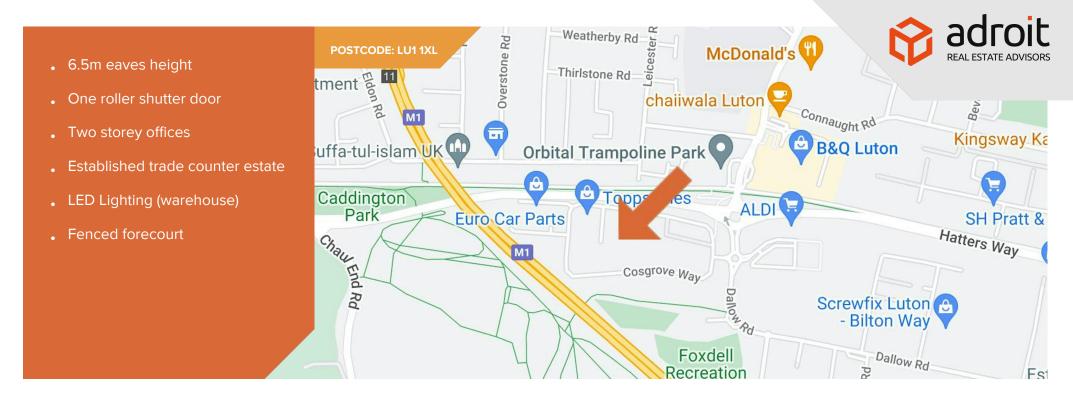

#### Location

Cosgrove Way sits within Dallow Road, one of the main employment and trade counter clusters in Luton. Nearby occupiers include B&Q, Mr Clutch, Euro Car Parts, Topps Tiles and Al Murad. M1 Junction 11 is approx 1.5 miles away.