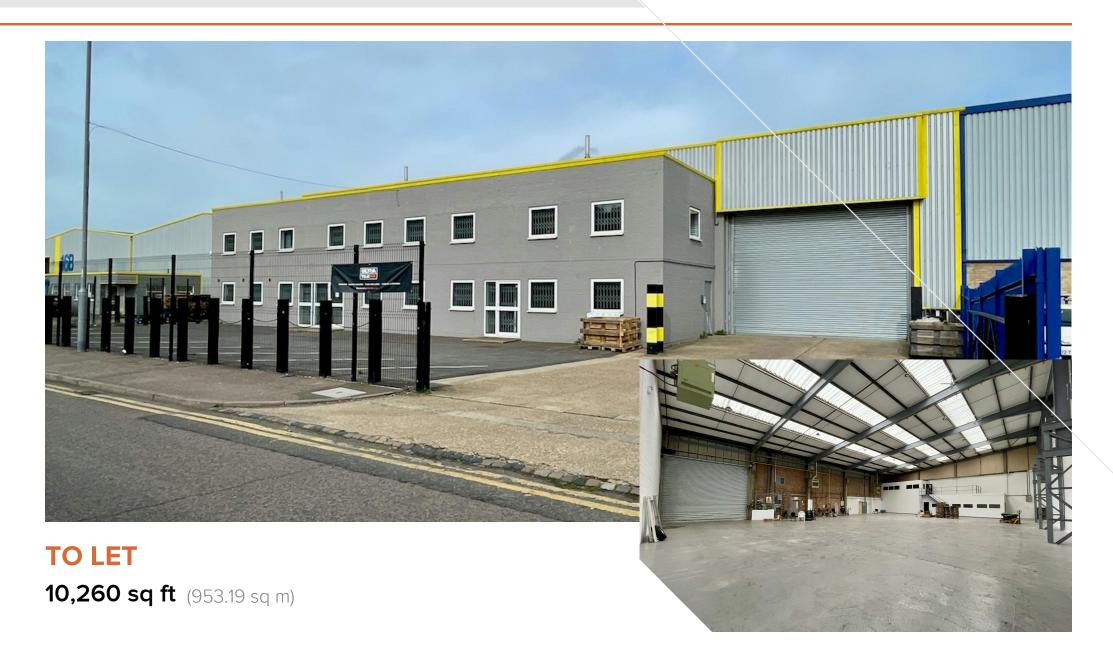

# **Unit 14B Cosgrove Way**

Luton, LU1 1XL

## **Description**

A mid terrace trade counter / warehouse unit previously occupied by Magnet. The unit benefits from a trade counter area at ground floor level with first floor offices above. The warehouse benefits from 6.5m eaves height at the front of the unit (rising to 8m at the rear of the unit), LED lighting, three phase power, mains gas and an electronically operated roller shutter door. A large mezzanine has been installed within the unit but will be removed as part of the refurbishment works. Car parking is provided at the front of the unit.

### **Accommodation**

The accommodation comprises the following areas:

| Total                               | 10,260 | 953.19 |
|-------------------------------------|--------|--------|
| 1st - Offices                       | 1,350  | 125.42 |
| Ground - Trade Counter / Undercroft | 1,350  | 125.42 |
| Ground - Warehouse                  | 7,560  | 702.35 |
| Name                                | sq ft  | sq m   |