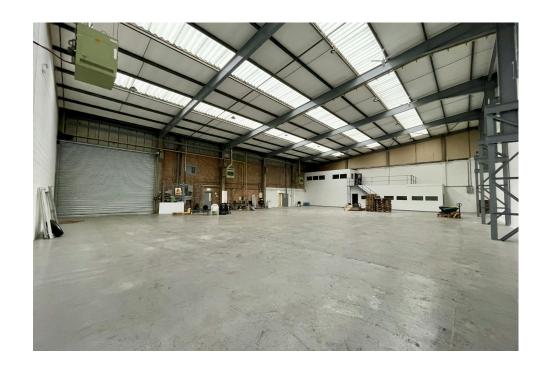

## **Description**

A mid terrace trade counter / warehouse unit previously occupied by Magnet. The unit benefits from a trade counter area at ground floor level with first floor offices above. The warehouse benefits from 6.5m eaves height at the front of the unit (rising to 8m at the rear of the unit), LED lighting, three phase power, mains gas and an electronically operated roller shutter door. A large mezzanine has been installed within the unit but will be removed as part of the refurbishment works. Car parking is provided at the front of the unit.